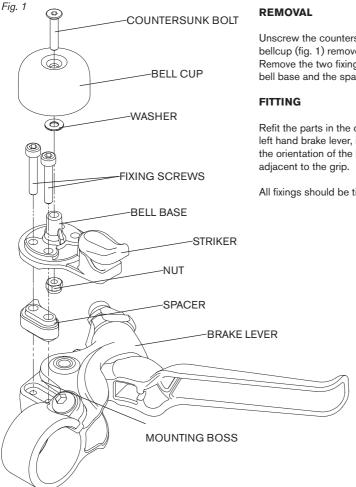

Unscrew the countersunk bolt in the centre of the bellcup (fig. 1) remove the bolt, bell cup and washer. Remove the two fixing screws and then remove the bell base and the spacer from the brake lever.

Refit the parts in the order shown. If mounting to the left hand brake lever, invert the spacer and reverse the orientation of the bell base, so that the striker is

All fixings should be tightened to 0.3Nm