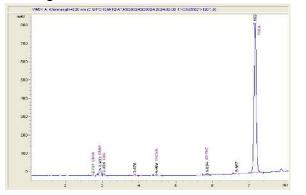

# KMS Ag Consulting

## Sample 596-020824-032

Mendo Breath

Sample Submitted: 02-08-2024; Report Date: 02-13-2024

# Mendo Breath

Plant Material: Hemp Flower

### Chromatogram



#### Cannabinoid Profile



### Cannabinoid Profile by HPLC

0.28%

Delta-9-THC

0.26%

**CBD** 

27.10%

**Total Cannabinoids** 

| Cannabinoid          | % wt  | mg/g   |
|----------------------|-------|--------|
| CBGA                 | 0.056 | 0.56   |
| CBG                  | 0.992 | 9.92   |
| CBD                  | 0.26  | 2.6    |
| THCVa                | 0.168 | 1.68   |
| Delta-9-THC          | 0.281 | 2.81   |
| THCA                 | 25.35 | 253.46 |
| Total Cannabinoids   | 27.10 | 271.0  |
| Calculated Total THC | 22.51 | 225.09 |
| Calculated CBD Yield | 0.26  | 2.60   |
|                      |       |        |

Calculated Total THC = Delta-9-THC + 0.877 \* THCA Calculated Maximum CBD Yield = CBD + 0.877 \* CBDA

Marin Analytics, LLC

250 Bel Marin Keys Blvd, Suite D4 Nov