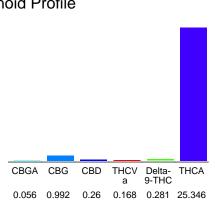

#### Cannabinoid Profile

### Cannabinoid Profile by HPLC

0.28%

Delta-9-THC

0.26%

**CBD** 

27.10%

**Total Cannabinoids** 

| Cannabinoid          | % wt  | mg/g   |
|----------------------|-------|--------|
| CBGA                 | 0.056 | 0.56   |
| CBG                  | 0.992 | 9.92   |
| CBD                  | 0.26  | 2.6    |
| THCVa                | 0.168 | 1.68   |
| Delta-9-THC          | 0.281 | 2.81   |
| THCA                 | 25.35 | 253.46 |
| Total Cannabinoids   | 27.10 | 271.0  |
| Calculated Total THC | 22.51 | 225.09 |
| Calculated CBD Yield | 0.26  | 2.60   |
|                      |       |        |

Calculated Total THC = Delta-9-THC + 0.877 \* THCA Calculated Maximum CBD Yield = CBD + 0.877 \* CBDA

Marin Analytics, LLC

250 Bel Marin Keys Blvd, Suite D4 Novato, CA 94949

833-321-TEST / info@marinanalytics.com