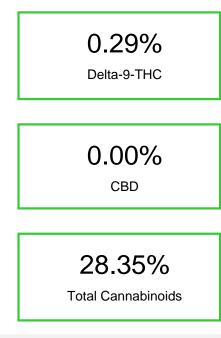

### Cannabinoid Profile by HPLC

Cannabinoid mg/g % wt CBDA 0.081 0.81 CBGA 1.849 18.49 THCVa 0.083 0.83 Delta-9-THC 0.289 2.89 THCA 260.43 26.04 **Total Cannabinoids** 28.35 283.5 **Calculated Total THC** 231.29 23.13 **Calculated CBD Yield** 0.07 0.71 Calculated Total THC = Delta-9-THC + 0.877 \* THCA Calculated Maximum CBD Yield = CBD + 0.877 \* CBDA