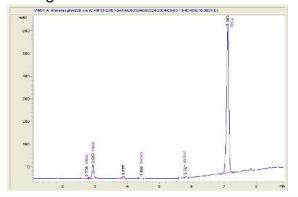

## **KMS AG Consulting**

## Sample 596-050324-144

Girl Scout Cookie THCA Hemp Sample Submitted: 05-03-2024; Report Date: 05-06-2024

# Girl Scout Cookie THCA Hemp

Plant Material: Hemp Flower

#### Chromatogram



### Cannabinoid Profile by HPLC



Cannabinoid mg/g % wt CBDA 0.081 0.81 CBGA 1.849 18.49 THCVa 0.083 0.83 Delta-9-THC 0.289 2.89 THCA 260.43 26.04 **Total Cannabinoids** 28.35 283.5 **Calculated Total THC** 231.29 23.13 **Calculated CBD Yield** 0.07 0.71 Calculated Total THC = Delta-9-THC + 0.877 \* THCA Calculated Maximum CBD Yield = CBD + 0.877 \* CBDA

CBDA CBGA

THCV

а 0.081 1.849 0.083 0.289 26.043

Delta-

9-THC

THCA

**Cannabinoid Profile** 

Marin Analytics, LLC 250 Bel Marin Keys Blvd, Suite D4 Novato, CA 94949

833-321-TEST / info@marinanalytics.com

**Mike Clemmons** Lab Manager

This sample has been tested by Marin Analytics, LLC using valid testing methodologies and a quality system. Values reported relate only to the sample tested. Marin Analytics, LLC makes no claims as