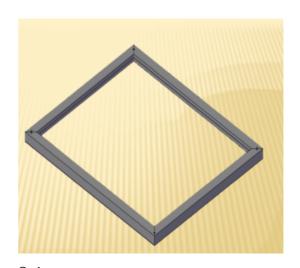

## Plantation Shutters Installation Guide

www.homecreator.com.au

1-1, Put shutter's front frame to the floor which is covered with carpet or blanket.

1-2, 3, Connect frames from left(L), top(T), right(R) and bottom(B) with Hoffman keys and make them flat and tight with hammer.

1-1 1-2 1-3

2-1 Fitted frames as shown in 2-1

2-1

2-2 Place fitted frames from L, T, R, B.

2-2

3-1 Fitting on window architrave or wall.

3-1

3-2 Fit frames to window architraves or wall.