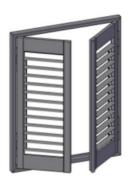

3-5

4-1 In factory half hinges is fitted on frames and half on panels. It is easy to put panels onto frames with hinges together.

4-1

4-2 Put Left panel onto frames with hinges.

4-2

4-3 Put Right panel onto frames with hinges.

4-3