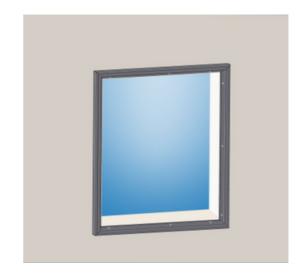

3-2

3-3 Fit frames to window architraves or wall with 50mm screws around window.

3-3

3-4 Fit screws with screw driver into window architraves or wall until frames strong and flat.

3-4

3-5 Fitted frames as shown in 3-5

3-5

4-1 In factory half hinges is fitted on frames and half on panels. It is easy to put panels onto frames with hinges together.

4-1

4-2 Put Left panel onto frames with hinges.

4-2

4-3 Put Right panel onto frames with hinges.