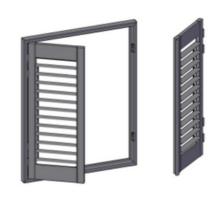

3-5

4-1 In factory half hinges is fitted on frames and half on panels. It is easy to put panels onto frames with hinges together.

4-1

4-2 Put Left panel onto frames with hinges.

4-2

4-3 Put Right panel onto frames with hinges.