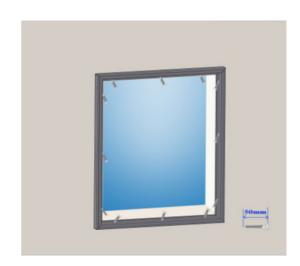

3-2

3-3 Fit frames to window architraves or wall with 50mm screws around window.

3-3

3-4 Fit screws with screw driver into window architraves or wall until frames strong and flat.

3-4

3-5 Fitted frames as shown in 3-5