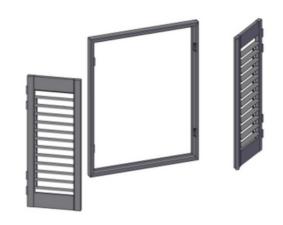

## Plantation Shutters Installation Guide

www.homecreator.com.au

1-1, Put shutter's front frame to the floor which is covered with carpet or blanket.

1-2, 3, Connect frames from left(L), top(T), right(R) and bottom(B) with Hoffman keys and make them flat and tight with hammer.

1-1 1-2 1-3

2-1 Fitted frames as shown in 2-1

2-1

2-2 Place fitted frames from L, T, R, B.

2-2

3-1 Fitting on window architrave or wall.

3-1

3-2 Fit frames to window architraves or wall.