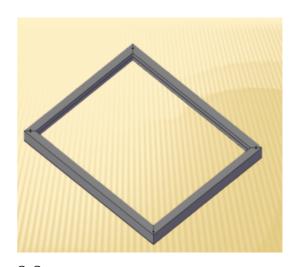

## Plantation Shutters Installation Guide

www.homecreator.com.au

1-1, Put shutter's front frame to the floor which is covered with carpet or blanket.

1-2, 3, Connect frames from left(L), top(T), right(R) and bottom(B) with Hoffman keys and make them flat and tight with hammer.

1-1 1-2 1-3

2-1 Fitted frames as shown in 2-1

2-1

2-2 Place fitted frames from L, T, R, B.

2-2

3-1 Fitting on window architrave or wall.

3-1

3-2 Fit frames to window architraves or wall.