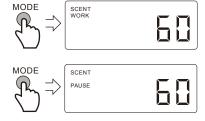

## **Setting Scent Intensity**

You are now ready to start scenting. Remember, the IL570 is a high performance adjustable device capable of scenting spaces from 100 to 4,000 sq.ft. Once the fragrance is in the device, basic operation is simply adjusting the scent level to match the room size, conditions, and your taste.

Using the belowing method to control the scent intensity.

Start at minimum and watch the scent spread through out your space. If needed, adjust the buttons to increase or decrease the intensity accordingly.

This is a unique and powerful performance feature of the IL570. Once you have chosen the right setting, you should only have to adjust slightly with the different fragrances.

Press MODE button, SCENT WORK flashing. Press UP or DOWN button to choose working seconds (5 seconds to 300 seconds be selected)

Press MODE button, SCENT PAUSE flashing. Press UP or DOWN button to choose working seconds (5 seconds to 300 seconds be selected)