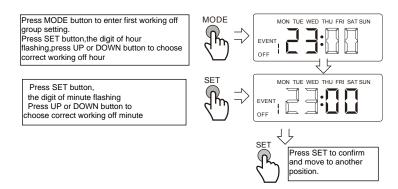

# Setting working groups

Press MODE button. MON TUE WED THU FRI SAT SUN the first working on group will be displayed Press SET button, SET MON TUE WED THU FRI SAT SUN the digit of hour flashing Press UP or DOWN button to choose correct working hour SFT MON TUE WED THU FRI SAT SUN Press SET button. the digit of minute flashing EVENT Press UP or DOWN button to choose correct working minute SET MON TUE WED THU FRI SAT SUN Press SET button, the letter of week flashing Press UP or DOWN button to choose correct working day

Press SET to confirm and move to another position.

(The first working period is set to factory default setting, 7 am ON and 21:00 OFF. The rest are at set to 00:00)

| Available<br>working period | 07:00<br>21:00 | 00:00  | 00:00  | 00:00  | 00:00<br>-<br>00:00 |
|-----------------------------|----------------|--------|--------|--------|---------------------|
| MON                         | ON/OFF         | ON/OFF | ON/OFF | ON/OFF | ON/OFF              |
| TUES                        | ON/OFF         | ON/OFF | ON/OFF | ON/OFF | ON/OFF              |
| WED                         | ON/OFF         | ON/OFF | ON/OFF | ON/OFF | ON/OFF              |
| THUR                        | ON/OFF         | ON/OFF | ON/OFF | ON/OFF | ON/OFF              |
| FRI                         | ON/OFF         | ON/OFF | ON/OFF | ON/OFF | ON/OFF              |
| SAT                         | ON/OFF         | ON/OFF | ON/OFF | ON/OFF | ON/OFF              |
| SUN                         | ON/OFF         | ON/OFF | ON/OFF | ON/OFF | ON/OFF              |