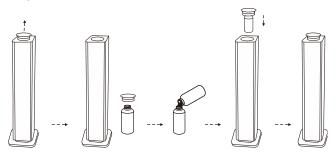

# Filling the oil bottle:

- 1. Unplug the machine from the outlet.
- 2. Pull the diffuser head upward.
- 3. Unscrew the bottle.
- 4. Fill the bottle with fragrance.
- 5. Screw the bottle back on the diffuser straight and snug.

## Warning:

After installation, please keep the machine vertical. Tilting or placing it flat may cause an oil overflow. If the IL570 is tilted, the oil will over flow inside and may potentially damage the machine.