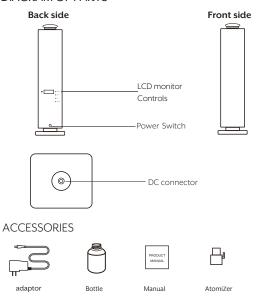

## DIAGRAM OF PARTS

Check and make sure the packaging is complete when you first open it if parts are missing, please contact us.

# **SPECIFICATIONS**

| [ Model            | ] | IL570                                   |
|--------------------|---|-----------------------------------------|
| [ Dimension        | ] | 120 x 120 x 1000 mm                     |
| [ Machine N.W.     | ] | 8.0kg                                   |
| [ Voltage          | ] | Input: AC100V-240V 50/60Hz              |
|                    |   | Output: DC12V2A                         |
|                    |   | Cable length: 120cm / 3.93ft            |
| [ Technology       | ] | Cold Air Diffusion Technology           |
| [ Power            | ] | 110-240 volt power source               |
| [ Coverage         | ] | 2,000 sq.ft                             |
| [ Bottle capacity] |   | 300ml                                   |
| [ Material         | ] | Machine: Aluminum                       |
|                    |   | Bottle: glass                           |
|                    |   | Nozzle: Aluminum,Brass                  |
| [ Accessories      | ] | Power adapter, Manual, Bottle, Atomizer |