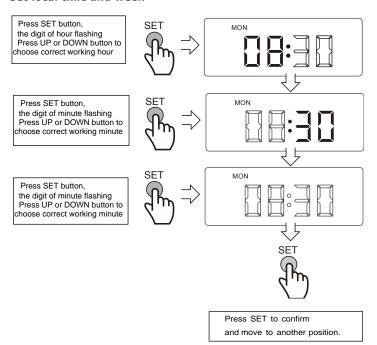

## Set local time and week

# Setting working groups

Press MODE button. MON TUE WED THU FRI SAT SUN the first working on group will be displayed Press SET button, SET MON TUE WED THU FRI SAT SUN the digit of hour flashing Press UP or DOWN button to choose correct working hour SFT MON TUE WED THU FRI SAT SUN Press SET button. the digit of minute flashing EVENT Press UP or DOWN button to choose correct working minute SET MON TUE WED THU FRI SAT SUN Press SET button, the letter of week flashing Press UP or DOWN button to choose correct working day

Press SET to confirm and move to another position.

(The first working period is set to factory default setting, 7 am ON and 21:00 OFF. The rest are at set to 00:00)

| Available<br>working period | 07:00<br>21:00 | 00:00  | 00:00  | 00:00  | 00:00<br>-<br>00:00 |
|-----------------------------|----------------|--------|--------|--------|---------------------|
| MON                         | ON/OFF         | ON/OFF | ON/OFF | ON/OFF | ON/OFF              |
| TUES                        | ON/OFF         | ON/OFF | ON/OFF | ON/OFF | ON/OFF              |
| WED                         | ON/OFF         | ON/OFF | ON/OFF | ON/OFF | ON/OFF              |
| THUR                        | ON/OFF         | ON/OFF | ON/OFF | ON/OFF | ON/OFF              |
| FRI                         | ON/OFF         | ON/OFF | ON/OFF | ON/OFF | ON/OFF              |
| SAT                         | ON/OFF         | ON/OFF | ON/OFF | ON/OFF | ON/OFF              |
| SUN                         | ON/OFF         | ON/OFF | ON/OFF | ON/OFF | ON/OFF              |