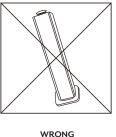

## Warning:

After installation, please keep the machine vertical. Tilting or placing it flat may cause an oil overflow. If the IL570 is tilted, the oil will over flow inside and may potentially damage the machine.