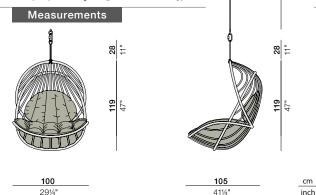

### Cushions

Cushion Rev. AN4 + Fabric code

Please see Fabric Options Fact Sheet

Seat cushion B 132 × T 108 × H 13 cm W 52" × D 42½" × H 5"