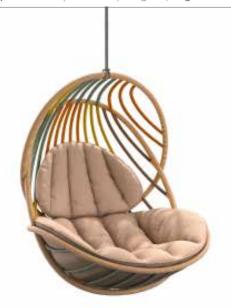

# **KIDA** Hanging lounge chair

Design by Stephen Burks | Ref. ANZ | Weight 9,2 kg/21 lbs | COM (Customer Own Material): 3,5 m/5 yds (plain fabric only)

Collection: With KIDA, Stephen Burks has designed a collection as delightful to look at as to use.

This collection to be wrapped rather than woven in DEDON special Fiber Touch, features a cradle-like organic form that's open, airy, light and inviting.

Frame: Aluminum

Characteristics: Playful, cozy, organic, inviting, vibrantly colored Frame Maintenance: Clean with a soft cloth and warm water.