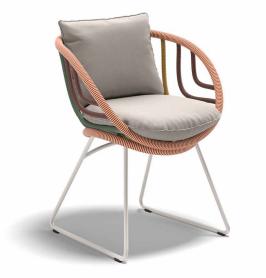

## KIDA Armchair

Design by Stephen Burks | Ref. CJD | Weight 6,8 kg/15 lbs | COM (Customer Own Material): 1,2 m/1.30 yds (plain fabric only)

**Collection:** With KIDA, Stephen Burks has designed a collection as delightful to look at as to use. This collection to be wrapped rather than woven in DEDON special Fiber Touch, features a cradle-like organic form that's open, airy, light and inviting.

Characteristics: Fresh, friendly, transparent, iconic, archetypal, geometric.

**Frame:** The seat frame is made of aluminum, and the base is constructed from stainless steel. **Frame Maintenance:** Clean with a soft cloth or brush, warm water and a gentle cleanser, if needed. **Cushion Maintenance:** The covers can be removed, and washed at 30 °C / 86 °F. **Craftmanship in numbers:** Length 280 m / 306 yds | Weaving hours: 10