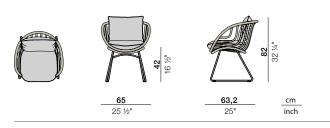

Characteristics: Fresh, friendly, transparent, iconic, archetypal, geometric.

**Frame:** The seat frame is made of aluminum, and the base is constructed from stainless steel. **Frame Maintenance:** Clean with a soft cloth or brush, warm water and a gentle cleanser, if needed. **Cushion Maintenance:** The covers can be removed, and washed at 30 °C / 86 °F. **Craftmanship in numbers:** Length 280 m / 306 yds | Weaving hours: 10