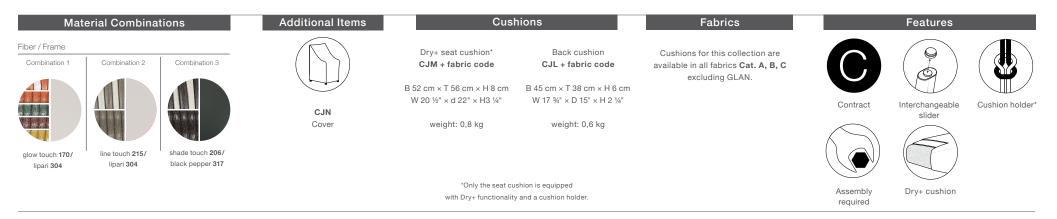

Characteristics: Fresh, friendly, transparent, iconic, archetypal, geometric.

**Frame:** The seat frame is made of aluminum, and the base is constructed from stainless steel. **Frame Maintenance:** Clean with a soft cloth or brush, warm water and a gentle cleanser, if needed. **Cushion Maintenance:** The covers can be removed, and washed at 30 °C / 86 °F. **Craftmanship in numbers:** Length 280 m / 306 yds | Weaving hours: 10