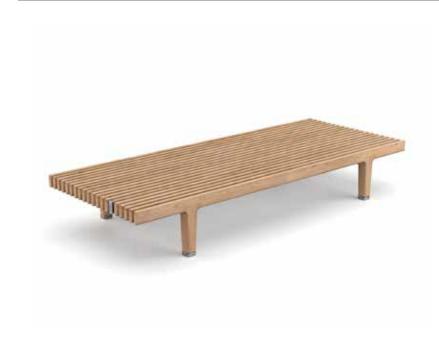

## Coffee table teak

Design by Jean-Marie Massaud | Item code: 105035205 | Weight 32,5 kg/72 lbs | Volume 0,35 m³/12 cu ft

Characteristics: Timeless. Refined. Versatile.

**Coffee table teak:** One of the collection's signature pieces, the teak coffee table is made with solid premium teak featuring stainless steel feet and DEDON logo.

Frame: The coffee table consists of premium teak.

**Frame maintenance:** Wash teak using DEDON teak cleaner. To retain the golden-brown color of unweathered teak, we recommend applying DEDON teak oil at least once in every six months.