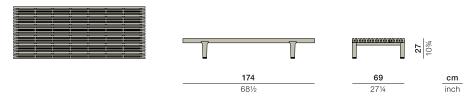

### Measurements

**Collection:** SEALINE by Jean-Marie Massaud is a luxurious lounge collection with an easy-chic spirit. Designed to be elegant, comfortable and appropriate in any season or latitude, this compact system is equally at home on the terrace of an African lodge or the deck of a yacht in the Scandinavian fjords.