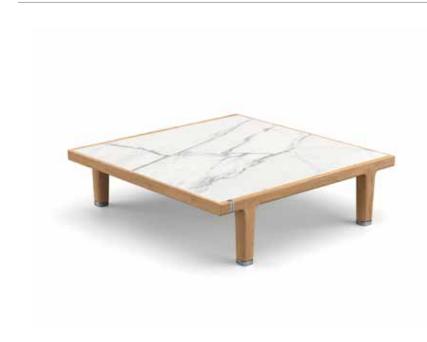

## **SEALINE**

Coffee table 90 × 90 cm / 351/2" × 351/2"

Design by Jean-Marie Massaud | Item code: 105033 | Weight 24 kg/53 lbs | Volume 0,21 m³/7 cu ft

Characteristics: Timeless. Refined. Versatile.

**Coffee table:** Durable and stunning, the 90 x 90 cm /  $35\frac{1}{2}$ " coffee table features a premium teak frame. The tabletop comes in a choice of two colors and is finished with a printed marble pattern on top.

**Frame:** The frame and base consist of premium teak.

Finishing: The tabletop is made of mineral composite, printed with a printed marble pattern on top.

**Frame maintenance:** Clean the tabletop with a soft cloth and warm water.