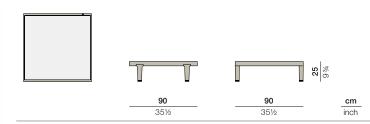

## **SEALINE**

Coffee table 90 × 90 cm / 351/2" × 351/2"

Design by Jean-Marie Massaud | Item code: 105033 | Weight 24 kg/53 lbs | Volume 0,21 m³/7 cu ft

## Measurements

**Collection:** SEALINE by Jean-Marie Massaud is a luxurious lounge collection with an easy-chic spirit. Designed to be elegant, comfortable and appropriate in any season or latitude, this compact system is equally at home on the terrace of an African lodge or the deck of a yacht in the Scandinavian fjords.