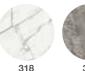

compact system is equally at home on the terrace of an African lodge or the deck of a yacht in the Scandinavian fjords.

Characteristics: Timeless. Refined. Versatile.

**Coffee table:** Durable and stunning, the 90 x 90 cm /  $35\frac{1}{2}$ " coffee table features a premium teak frame. The tabletop comes in a choice of two colors and is finished with a printed marble pattern on top.

**Frame:** The frame and base consist of premium teak.

Finishing: The tabletop is made of mineral composite, printed with a printed marble pattern on top.

**Frame maintenance:** Clean the tabletop with a soft cloth and warm water.

Wash teak using DEDON teak cleaner. To retain the golden-brown color of unweathered teak, we recommend applying DEDON teak oil at least once in every six months.

## Tabletops



319

318 319 white marmi gray stone

## Additional items



56105033000