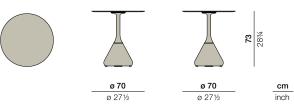

## Measurements

Collection: Elegantly simple, streamlined and modern, the SATELLITE side and dining tables bear all the hallmarks of their designer, Jean Marie-Massaud. And with tabletops of scratch-resistant, moisture-resistant HPL (high-pressure laminate) and bases made of powder-coated aluminum, the collection is as practical and durable as it is pleasing to