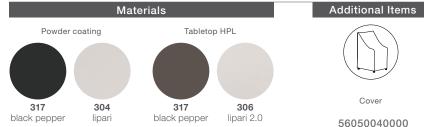

Dining table: In addition to its beautifully rounded form, the sturdy base of the SATELLITE side table boasts a greater resistance to impact than marble or granite.

Frame: Tabletop consists of HPL (high-pressure laminate). Base is made of powder-coated aluminum.

Characteristics: Elegant, simple, streamlined, innovative, modern, practical, durable Frame Maintenance: Clean with a soft cloth and warm water.

To learn more about DEDON, our collections and warranty policy, please visit our website www.dedon.de