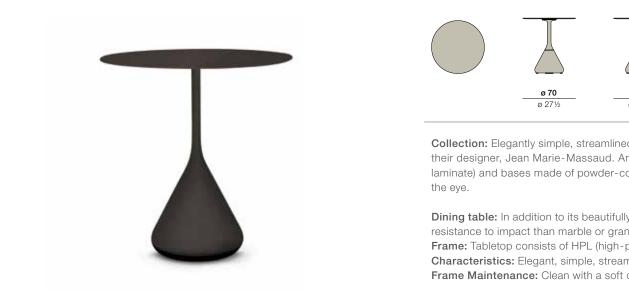

## SATELLITE Dining table

Design by Jean-Marie Massaud | Item code: 050140 | Weight 40,5 kg/91 lbs

## Measurements

Collection: Elegantly simple, streamlined and modern, the SATELLITE side and dining tables bear all the hallmarks of their designer, Jean Marie-Massaud. And with tabletops of scratch-resistant, moisture-resistant HPL (high-pressure laminate) and bases made of powder-coated aluminum, the collection is as practical and durable as it is pleasing to

Dining table: In addition to its beautifully rounded form, the sturdy base of the SATELLITE side table boasts a greater resistance to impact than marble or granite.

Frame: Tabletop consists of HPL (high-pressure laminate). Base is made of powder-coated aluminum.