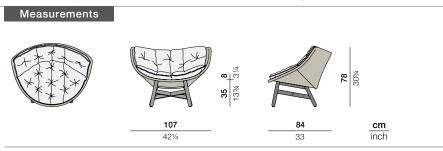

## **MBRACE** Lounge chair

Design by Sebastian Herkner | Item code: 085006 | Weight 7,5 kg/17 lbs | Volume 0,71 m<sup>3</sup>/25 cu ft | COM (Customer Own Material): 1,83 m/2.25 yd (plain fabric only)

**Collection:** MBRACE by Sebastian Herkner takes a joyfully unconventional approach to poolside furniture, bringing DEDON Fiber seating and a solid teak base together for the very first time. The result is an eye-catching, instantly likable collection for lounging, dining and more. MBRACE captures the spirit of barefoot luxury while extending the DEDON design language into new, more Nordic territory.