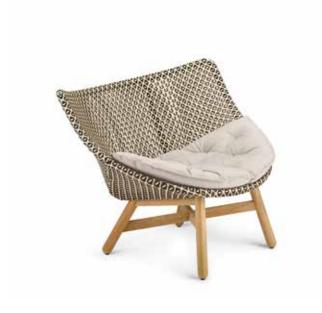

Characteristics: Friendly, engaging, embracing, innovative, exceptionally comfortable

Lounge chair: This low-back lounger features a triaxial open-weave seat, a solid-teak base and a choice of comfortable cushions.

Material: The MBRACE seats are made of DEDON fiber woven over an aluminum frame. The base consists of premium teak. Frame maintenance: Clean with a soft cloth or brush, warm water and a gentle cleanser, if needed. Wash the teak base using DEDON teak cleaner. To retain the golden-brown color of unweathered teak, we recommend applying DEDON teak oil at least once in every six months.