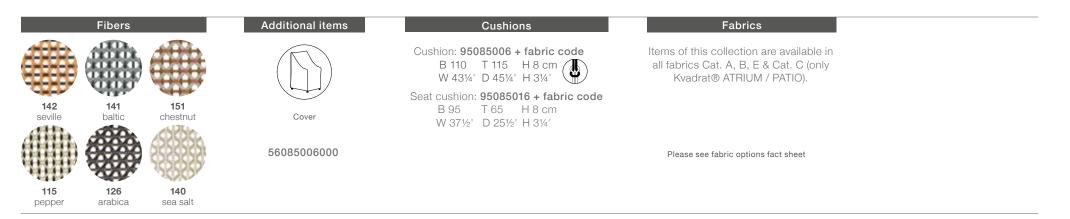

## **MBRACE** Lounge chair

Design by Sebastian Herkner | Item code: 085006 | Weight 7,5 kg/17 lbs | Volume 0,71 m<sup>3</sup>/25 cu ft | COM (Customer Own Material): 1,83 m/2.25 yd (plain fabric only)

**Collection:** MBRACE by Sebastian Herkner takes a joyfully unconventional approach to poolside furniture, bringing DEDON Fiber seating and a solid teak base together for the very first time. The result is an eye-catching, instantly likable collection for lounging, dining and more. MBRACE captures the spirit of barefoot luxury while extending the DEDON design language into new, more Nordic territory.

Cushion maintenance: While the covers cannot be removed, the complete cushions may be washed by hand at 30 °C / 86 °F.

DEDON

To learn more about DEDON, our collections and warranty policy, please visit our website -