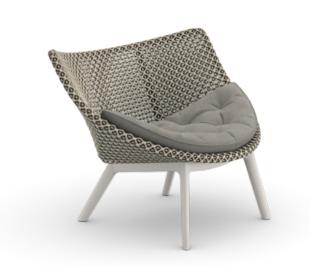

Characteristics: Friendly, engaging, embracing, innovative, exceptionally comfortable

Lounge chair: This iconic lounge chair, which features a triaxial mesh weave and aluminum legs, is very low-maintenance. Frame: The MBRACE ALU seats are made of DEDON Fiber woven over an aluminum frame and feature powder coated aluminum bases.