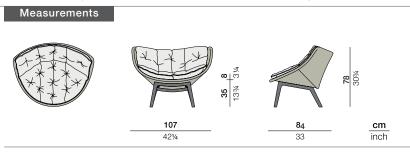

## **MBRACE ALU**

Lounge chair

Design by Sebastian Herkner | Item code: 085306 | Weight 12.4 kg/28 lbs | Volume 0.73 m<sup>3</sup>/25 cu ft | COM (Customer Own Material): 1,80 m/2.25 yd (plain fabric only)