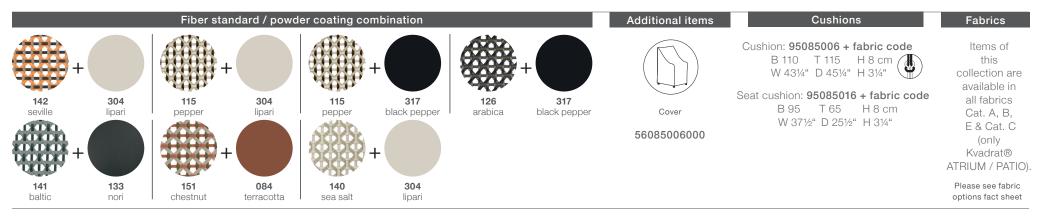

**Finishing:** The seat frame is electrostatic powder-coated in a color similar to that of the fiber. **Frame maintenance:** Clean with a soft cloth and warm water.

**Cushion maintenance:** While the covers cannot be removed, the complete cushions may be washed by hand at 30 °C / 86 °F. **Options:** This item is available with a choice of comfortable cushions.