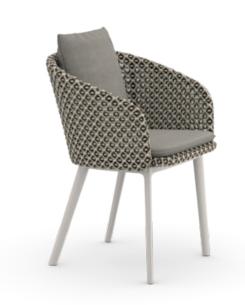

## Measurements

**Collection:** Sebastian Herkner's award-winning MBRACE collection is beloved for its modern material mix. Combining woven fiber and an optional die-cast aluminum base, MBRACE is more distinct and richer than ever before.

Characteristics: Friendly, engaging, embracing, innovative, exceptionally comfortable

**Armchair:** Bringing the shape, sensibility and material mix of the MBRACE loungers into dining, this distinctive chair cocoons users in cosy comfort while offering exceptional value.

Frame: The MBRACE ALU seats are made of DEDON Fiber woven over an aluminum frame and feature powder-coated aluminum bases.

Finishing: The seat frame is electrostatic powder-coated in a color similar to that of the fiber.