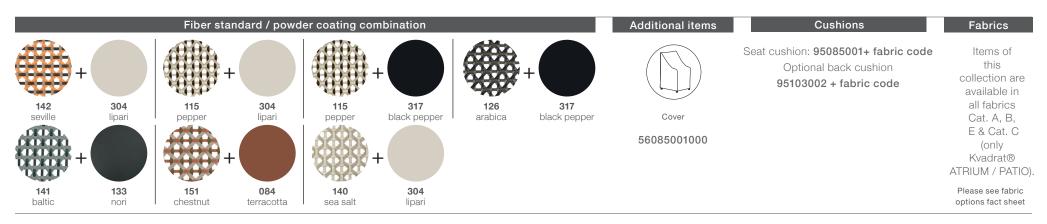

Frame: The MBRACE ALU seats are made of DEDON Fiber woven over an aluminum frame and feature powder-coated aluminum bases.

Finishing: The seat frame is electrostatic powder-coated in a color similar to that of the fiber.

Frame maintenance: Clean with a soft cloth and warm water.

Cushion maintenance: Remove the cushions and wash at 30 °C / 86 °F.

**Option:** This new back cushion, together with the existing seat cushion, adapts to the wraparound shape of the armchair for even greater comfort.