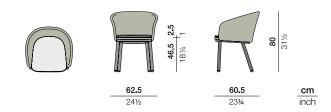

## Measurements

**Collection:** Sebastian Herkner's award-winning MBRACE collection is beloved for its modern material mix. Combining woven fiber and an optional die-cast aluminum base, MBRACE is more distinct and richer than ever before.