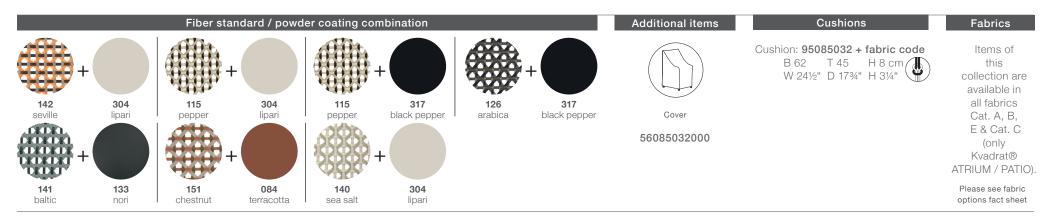

Finishing: The seat frame is electrostatic powder-coated in a color similar to that of the fiber.

Frame maintenance: Clean with a soft cloth and warm water.

Cushion maintenance: While the covers cannot be removed, the complete cushions may be washed by hand at 30 °C / 86 °F.