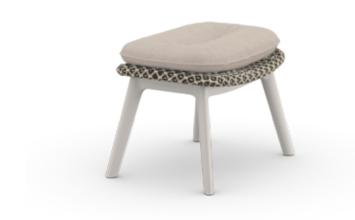

## Footstool

Design by Sebastian Herkner | Item code: 085332 | Weight 8.8 kg/20 lbs| Volume 0.3 m³/4 cu ft | COM (Customer Own Material): 0,75 m/1.50 yd (plain fabric only)

Characteristics: Friendly, engaging, embracing, innovative, exceptionally comfortable

Footstool: This iconic footstool, which features a triaxial mesh weave and aluminum legs, is very low-maintenance.

Frame: The MBRACE ALU seats are made of DEDON Fiber woven over an aluminum frame and feature powder coated aluminum bases.