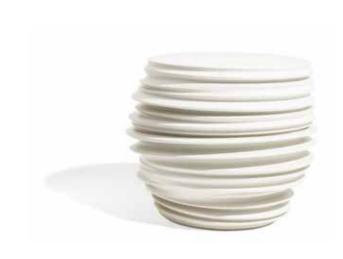

## **BABYLON**

## Stool/side table ceramic

Design by Harry-Paul | Item code: 053089 | Weight 17 kg/38 lbs | Volume 0,09 m³/3 cu ft

## Measurements

**Collection:** Ribbed, asymmetrical and iconic, the BABYLON planters, garden vases and side tables of give the appearance of hand-crafted one-offs, but their forms are in fact the product of complex algorithms, advanced roto-molding technique and years of research and development. Designed by duo Harry & Camila, BABYLON complements all DEDON collections.