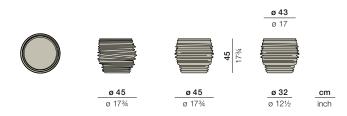

## Measurements

**Collection:** Ribbed, asymmetrical and iconic, the BABYLON planters, garden vases and side tables of give the appearance of hand-crafted one-offs, but their forms are in fact the product of complex algorithms, advanced roto-molding technique and years of research and development. Designed by duo Harry & Camila, BABYLON complements all DEDON collections.