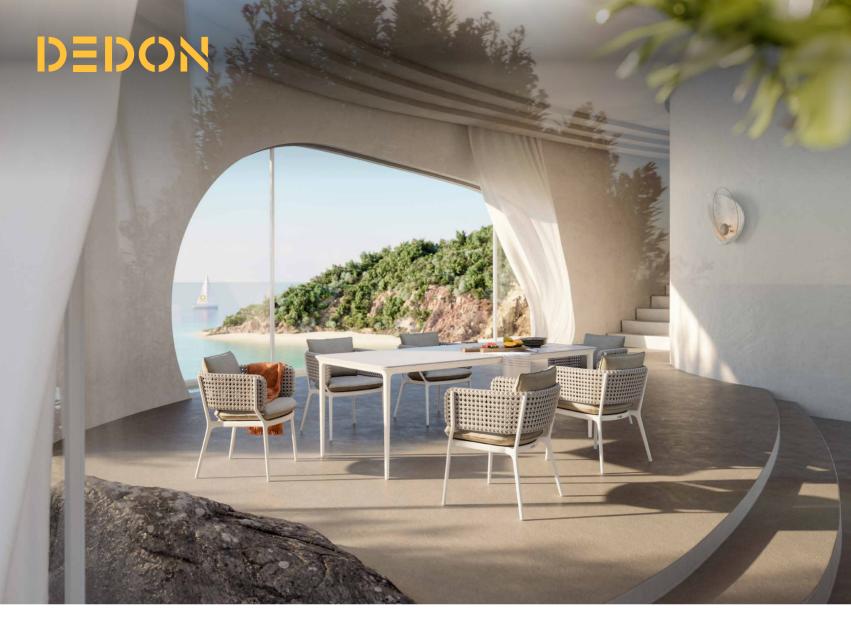

# Overview

Easy elegance meets contemporary ease in BELLMONDE by Henrik Pedersen. Designed to encourage relaxation, this warm and welcoming collection is characterized by soft organic forms and an innovative new textured weave. New Armchairs and Lounge chairs join the versatile BELLMONDE table to form a larger ensemble that's ideal for bringing people together for dining, conversing or simply lounging in style, whether by sunshine or starlight.

### **Characteristics**

The BELLMONDE lounge chair and armchair both feature an external aluminum frame and plush seat and back cushions. A wraparound 'wing' of woven DEDON Fiber combines armrest and backrest in a single unit, cocooning users in contemporary comfort while accommodating a full range of seating positions. Both chairs are versatile and easily combined. The Lounge chair works on its own, in groups or in combination with DEDON modular sofa systems. The rounded, organic forms of the Armchair are echoed in the curved edges and slim contours of the BELLMONDE dining table, which comes in four sizes and a choice of a smooth high-pressure laminate or mineral composite for the tabletop. BELLMONDE's weave, an innovative mix of fiber profiles, creates a tactile mesh that recalls a timeless crochet pattern.