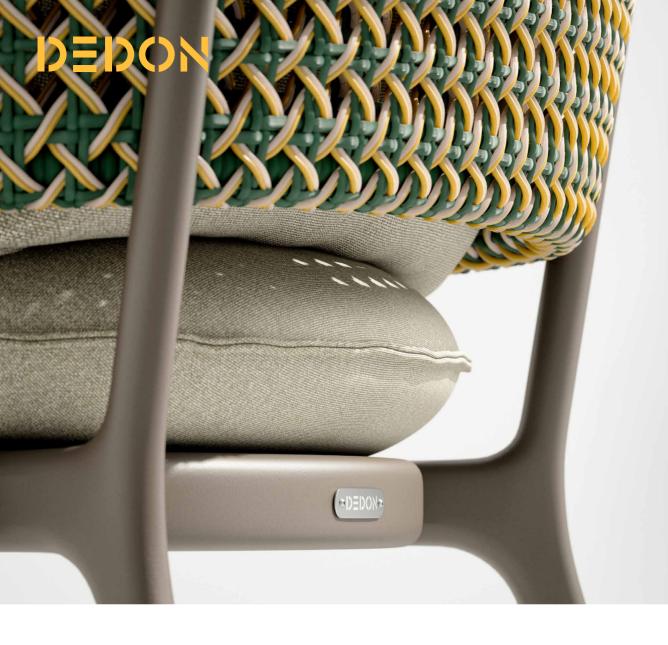

The BELLMONDE armchairs and lounge chairs are now available in two colorways: 'pine', a mélange-like multicolor fiber weave that evokes a forest illuminated by rays of sun and 'summit' which gives BELLMONDE luminous, sun-dappled allure through the stunning blend of three light tones.

Mix of DEDON Fiber and DEDON Fiber 'touch'

#### **Key facts**

- \_ New tactile weaving combining DEDON Fiber and DEDON Fiber 'touch'
- \_ Material mix of aluminium frame and DEDON Fiber
- \_ Easy to combine with DEDON's dining table portfolio

weave as tactile and textured as possible, almost crocheted, instead of woven, and this combined with the soft cushions and curved backs, give us that casual, chilled and relaxed DEDON feeling."

### **Characteristics**

The BELLMONDE lounge chair and armchair both feature an external aluminum frame and plush seat and back cushions. A wraparound 'wing' of woven DEDON Fiber combines armrest and backrest in a single unit, cocooning users in contemporary comfort while accommodating a full range of seating positions. Both chairs are versatile and easily combined. The Lounge chair works on its own, in groups or in combination with DEDON modular sofa systems. The rounded, organic forms of the Armchair are echoed in the curved edges and slim contours of the BELLMONDE dining table, which comes in four sizes and a choice of a smooth high-pressure laminate or mineral composite for the tabletop. BELLMONDE's weave, an innovative mix of fiber profiles, creates a tactile mesh that recalls a timeless crochet pattern.