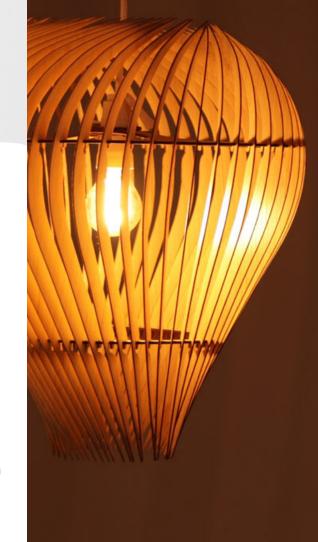

Okinawa Air lighting collection Dimensions Height 470mm Width 440mm

## Sustainable

Designed and crafted using sustainable materials and manufacturing processes.

Locally made

Designed and manufactured here in Dunedin, New Zealand. What stays local, helps local. The Okinawa range is inspired from my trip to Japan. This piece has been inspired from the Okinawan lanterns that lit up the streets during a night market that I attended.

ryan@formationlights.com k @formationlights 02040885393 n formation\_lights formationlights.com

Dimensions Height 470mm Width 440mm

This piece has been inspired from the Okinawan lanterns that lit up the streets during a night market that I attended.

Okinawa Air

I felt this smooth visually balanced shape best represented to my trip to Okinawa, telling the story of an eye opening experience that taught me a lot about the Japanese culture and traditions. Teaching us balance in life is hard but is the key to a long happy live.