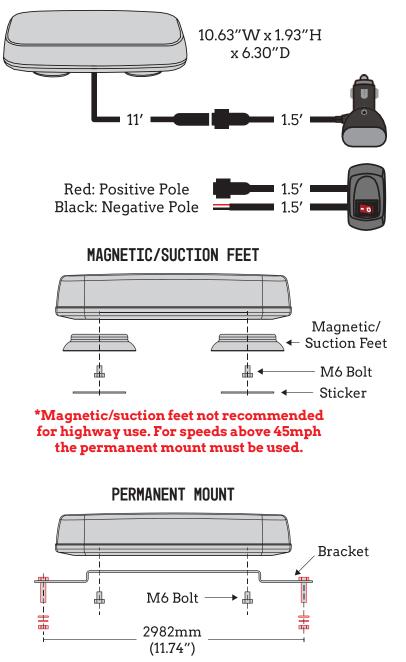

### INCLUDED

- 1x LED light Bar
- 1x Cigarette lighter plug switch
- 1x Permanent mount switch
- 2x Magnet / suction feet
- 1x Stainless steel mounting bracket
- Mounting hardware

# INSTALLATION

Both cigarette lighter plug switch and permanent mount switch are provided in the package. If you want to use the permanent mount switch:

- 1. Unscrew the cigarette plug switch from the light bar harness.
- 2. Connect the permanent switch to the light bar harness.
- 3. Connect the 2 wires on the permanent switch to a 12 VDC fused (5A) power supply. Connect black wire to chassis ground.
- 4. Mount switch in your preferred location.

Two magnetic/suction feet are mounted by default on the light bar. To switch to the permanent mount:

- 1. Remove the magnetic/suction feet by removing the rubber on the magnet and remove the bolt.
- 2. Use the same bolt to mount the stainless steel bracket to the light bar.
- 3. Use 4 bolts of proper length (not provided) to mount the stainless steel plate to the vehicle.