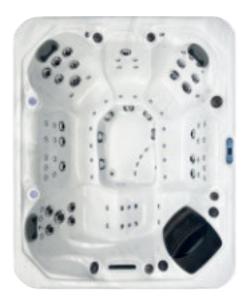

### Seville

We have certified this product to the California Energy Commission in accordance with California law

7

People

Dimensions

2000 x 2000 x 900 mm

đ Weight

330 kg

Power Supply 32 Amp

| Seat layout | Insulation              | Heater | Pumps    | Circulation Pump |
|-------------|-------------------------|--------|----------|------------------|
| 7 seats     | Platinum Premium Shield | 3kw    | 2 x 2 HP | 1 x 0.5HP        |