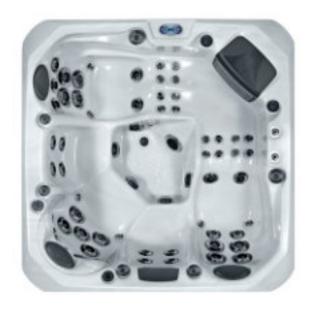

### Seville

We have certified this product to the California Energy Commission in accordance with California law

7

People

Dimensions

2000 x 2000 x 900 mm

đ Weight

330 kg

Power Supply 32 Amp

| Seat layout | Insulation              | Heater | Pumps    | Circulation Pump |
|-------------|-------------------------|--------|----------|------------------|
| 7 seats     | Platinum Premium Shield | 3kw    | 2 x 2 HP | 1 x 0.5HP        |

#### Hot tub features

Hot tub experience

' 🎯

ဂုံပုံ

0

Jets

48

\*»