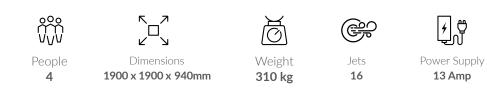

### Seville

We have certified this product to the California Energy Commission in accordance with California law

7

People

Dimensions

2000 x 2000 x 900 mm

đ Weight

330 kg

Power Supply 32 Amp

| Seat layout | Insulation              | Heater | Pumps    | Circulation Pump |
|-------------|-------------------------|--------|----------|------------------|
| 7 seats     | Platinum Premium Shield | 3kw    | 2 x 2 HP | 1 x 0.5HP        |