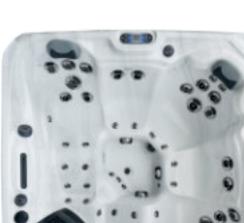

### Arizona

| 4 | x 3.5 inch Jets |
|---|-----------------|
|---|-----------------|

39 x 2 inch Jets

| νυν |  |
|-----|--|

People

3

Dimensions 2130 x 1650 x 880mm

284 kg