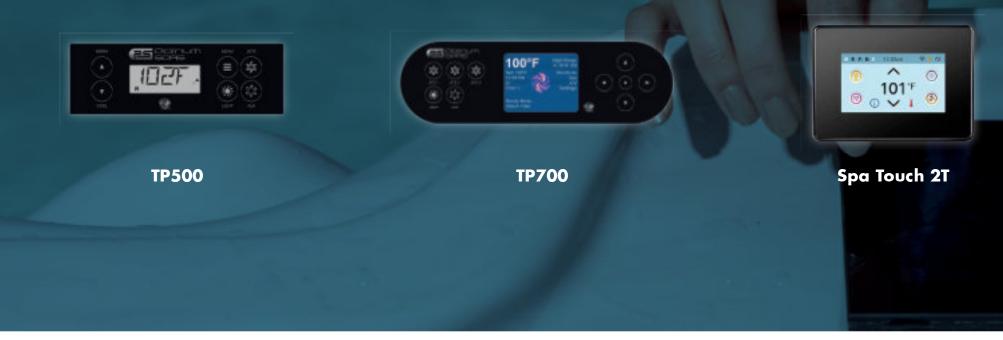

# GONTROL AT YOUR FINGERTIPS

We use Balboa as our control system, recognised globally for its high quality and innovation always providing the latest technology. On every Platinum Spas hot tub and swim spa we use Balboa heaters, control panels and control board. Platinum Spas control panels have WIFI as an option where the customer can control the hot tub from any 3G enabled location. With colour screen and directional key pads users can go through their settings and have their hot tub or swim spa set up perfectly for their needs with ease.

| Models                     | Tahiti                  | Seville                 | Нарру                   | Refresh                 | Palma                   |
|----------------------------|-------------------------|-------------------------|-------------------------|-------------------------|-------------------------|
| People                     | 4                       | 7                       | 5                       | 6                       | 6                       |
| Dimensions<br>(inch)       | 2130 x<br>1650 x<br>780 | 2000 ×<br>2000 ×<br>900 | 2000 ×<br>2000 ×<br>900 | 2000 ×<br>2000 ×<br>900 | 2000 ×<br>2000 ×<br>900 |
| Seat layout                | 4 seats                 | 7 seats                 | 3 seats +<br>2 loungers | 5 seats +<br>1 lounger  | 5 seats +<br>1 lounger  |
| Control                    | TP500                   | TP500                   | TP500                   | TP500                   | TP500                   |
| Weight (kg)                | 300                     | 330                     | 341                     | 330                     | 341                     |
| Jets                       | 35                      | 48                      | 47                      | 49                      | 83                      |
| LED Lighting               | ~                       | ~                       | ~                       | ~                       | ~                       |
| Music                      | •                       | •                       | •                       | •                       | •                       |
| Ozone                      | ~                       | ~                       | ~                       | <b>~</b>                | ~                       |
| Platinum<br>Premium Shield | ~                       | ~                       | ~                       | <b>~</b>                | ~                       |
| Power (amp)                | 13                      | 32                      | 32                      | 32                      | 32                      |
| Pumps (HP)                 | 1 x 2                   | 2 x 2                   | 2 x 2                   | 2 x 2                   | 2 x 3                   |
| Circulation<br>Pump (HP)   | 1 x 0.5                 |

#### Premium

| Models                     | Mykonos                 | Arizona                 | Topaz                   | Santorini               | Kenya                   | Infinity                | Barcelona               | Tokyo                   | Onyx                    | Maximus                 | Monaco                  | Marseille               | Colombo                 | Oslo                    |
|----------------------------|-------------------------|-------------------------|-------------------------|-------------------------|-------------------------|-------------------------|-------------------------|-------------------------|-------------------------|-------------------------|-------------------------|-------------------------|-------------------------|-------------------------|
| People                     | 4                       | 3                       | 3                       | 6                       | 5                       | 6                       | 5                       | 6                       | 5                       | 8                       | 5                       | 5                       | 7                       | 7                       |
| Dimensions<br>(mm)         | 1900 ×<br>1900 ×<br>940 | 2130 ×<br>1650 ×<br>880 | 2200 ×<br>1560 ×<br>900 | 2100 ×<br>2100 ×<br>940 | 2100 ×<br>2100 ×<br>940 | 2100 ×<br>2100 ×<br>950 | 2230 ×<br>2230 ×<br>940 | 2230 ×<br>2230 ×<br>940 | 2200 ×<br>2200 ×<br>940 | 2600 ×<br>2200 ×<br>940 | 2000 ×<br>2000 ×<br>940 | 2000 ×<br>2000 ×<br>940 | 2100 ×<br>2100 ×<br>950 | 2300 ×<br>2300 ×<br>950 |
| Seat layout                | 4 seats                 | 1 seat +<br>2 loungers  | 1 seat +<br>2 loungers  | 5 seats +<br>1 lounger  | 3 seats +<br>2 loungers | 5 seats +<br>1 lounger  | 3 seats +<br>2 loungers | 5 seats +<br>1 lounger  | 3 seats +<br>2 loungers | 7 seats +<br>1 lounger  | 4 seats +<br>1 lounger  | 3 seats +<br>2 loungers | 7 seats                 | 7 seats                 |
| Control                    | TP500                   | TP700                   | Spa Touch<br>2T         | TP700                   | TP700                   | Spa Touch<br>2T         | Spa Touch<br>2T         | Spa Touch<br>2T         | Spa Touch<br>2T         | TP700                   | TP700                   | TP700                   | TP700                   | Spa Touch<br>2T         |
| Weight (kg)                | 310                     | 284                     | 295                     | 372                     | 382                     | 373                     | 441                     | 431                     | 470                     | 510                     | 331                     | 351                     | 365                     | 445                     |
| Jets                       | 16                      | 43                      | 64                      | 52                      | 52                      | 91                      | 86                      | 89                      | 90                      | 84                      | 53                      | 58                      | 48                      | 64                      |
| LED Lighting               | >                       | >                       | >                       | >                       | >                       | >                       | >                       | ~                       | >                       | >                       | >                       | ~                       | ~                       | <b>&gt;</b>             |
| Music                      | •                       | •                       | •                       | •                       | •                       | •                       | •                       | •                       | •                       | ¥                       | •                       | •                       | •                       | •                       |
| Ozone                      | <b>`</b>                | >                       | >                       | K                       | ~                       | ~                       | ~                       | ~                       | ~                       | >                       | >                       | ~                       | ~                       | <b>&gt;</b>             |
| Platinum<br>Premium Shield | <b>`</b>                | >                       | >                       | K                       | ~                       | ~                       | ~                       | ~                       | ~                       | >                       | ~                       | ~                       | ~                       | *                       |
| Power (amp)                | 13                      | 32                      | 32                      | 32                      | 32                      | 32                      | 32                      | 32                      | 40                      | 32                      | 32                      | 32                      | 32                      | 32                      |
| Pumps (HP)                 | 1 x 3                   | 2 x 2                   | 2 x 3                   | 2 x 2                   | 2 x 2                   | 2 x 3                   | 3 x 3                   | 3 x 3                   | 4 x 2                   | 3 x 2                   | 2 x 2                   | 2 x 2                   | 2 x 2                   | 3 x 3                   |
| Circulation<br>Pump (HP)   | ×                       | 1 x 0.53                | 1 x 0.53                | 1 x 0.5                 | 1 x 0.5                 | 1 x 0.5                 | 1 x 0.53                | 1 x 0.53                | 1 x 0.53                | 1 x 0.53                | 1 x 0.5                 | 1 x 0.5                 | 1 x 0.53                | 1 x 0.53                |

Range

Swim Spa

| Models                  | Eros               | Zelus               | Helios                |
|-------------------------|--------------------|---------------------|-----------------------|
| People                  | 3                  | 4                   | 6                     |
| Dimensions (mm)         | 4500 x 2250 x 1500 | 5700 x 2250 x 1500  | 5900 x 2250 x 1500 mm |
| Seat layout             | 2 seats            | 2 seats + 1 lounger | 4 seats + 1 lounger   |
| Control                 | Spa Touch 2T       | Spa Touch 2T        | Spa Touch 2T          |
| Weight (kg)             | 810                | 1250                | 1254                  |
| Jets                    | 22                 | 42                  | 53                    |
| LED Lighting            | ~                  | ~                   | ~                     |
| Music                   | •                  | •                   | •                     |
| Ozone                   | <b>~</b>           | ~                   | <b>v</b>              |
| Platinum Premium Shield | ~                  | ~                   | ✓                     |
| Power (amp)             | 40                 | 40                  | 2x 32                 |
| Pumps (HP)              | 1×3                | 1x3                 | 2×2                   |
| S Pumps (HP)            | 3 x 3              | 3x3                 | 3 x 3                 |
| Circulation Pump (HP)   | 1 × 1              | 1 × 1               | 1 × 1                 |