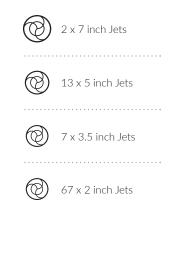

### Marseille

| 0 | 1 x 7 inch Jets    |
|---|--------------------|
| 0 | 13 x 5 inch Jets   |
| 0 | 21 x 3.5 inch Jets |
| 0 | 23 x 2 inch Jets   |
|   |                    |
|   |                    |
|   | هر 🗔               |