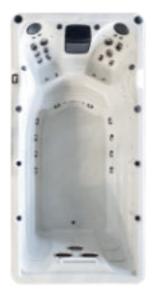

# **SIDE PANEL AT A GLANCE**

People

3

ð

Dimensions

5700 x 2250 x 1500 mm

Weight 1250 kg Jets 42

Power Supply 40 Amp

| Seat layout            | Insulation              | Heater | Pumps    | S Pumps  | Circulation Pump |  |
|------------------------|-------------------------|--------|----------|----------|------------------|--|
| 2 seats +<br>1 lounger | Platinum Premium Shield | 3kw    | 1 x 3 HP | 3 x 3 HP | 1 x 1 HP         |  |