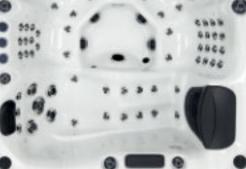

### Seville

We have certified this product to the California Energy Commission in accordance with California law

7

People

Dimensions

2000 x 2000 x 900 mm

đ Weight

330 kg

Power Supply 32 Amp

| Seat layout | Insulation              | Heater | Pumps    | Circulation Pump |
|-------------|-------------------------|--------|----------|------------------|
| 7 seats     | Platinum Premium Shield | 3kw    | 2 x 2 HP | 1 x 0.5HP        |