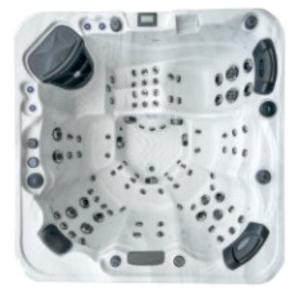

### Tahiti

B 1 x 5 inch Jets  $\bigcirc$ 11 x 4 inch Jets Ø 23 x 2.2 inch Jets We have certified this product to the California Energy Commission in accordance with California law ſ ¢ Power Supply Jets 35 13 Amp

| $\hat{V}_V \hat{V}$ |  |
|---------------------|--|
| People              |  |

ð Weight

Dimensions 2130 x 1650 x 780 mm

**@** 

 $\left| \begin{array}{c} \phi \\ \phi \end{array} \right|$ 

0

300 kg

| Seat layout | Insulation              | Heater | Pumps    | Circulation Pump |
|-------------|-------------------------|--------|----------|------------------|
| 4 seats     | Platinum Premium Shield | 2kw    | 1 x 2 HP | 1 x 0.5HP        |