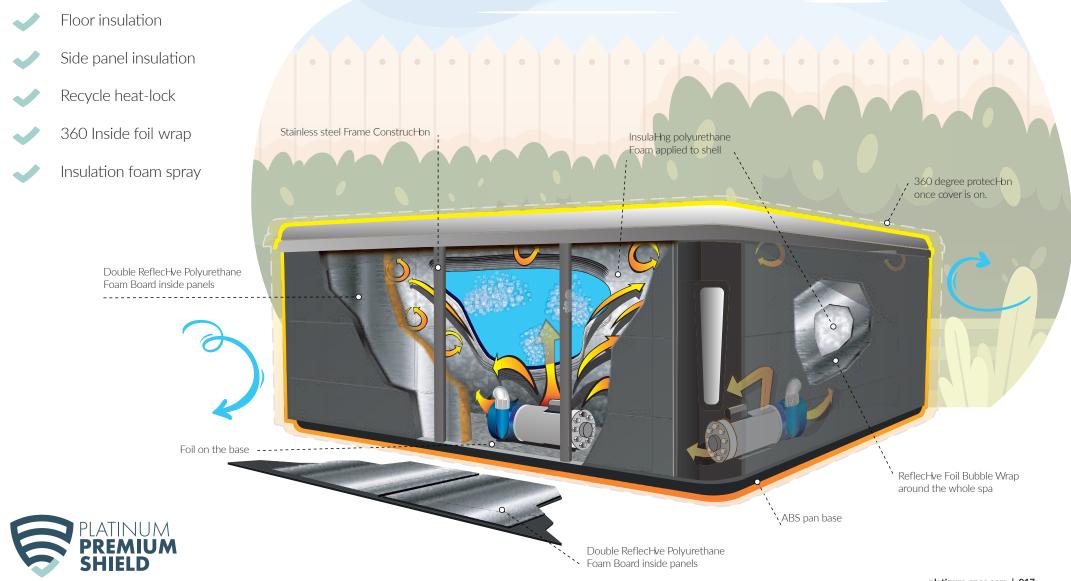

# ENERGY EFFICIENT INSULATION

# Our Platinum Premium Shield features on all Platinum Spas hot tubs.

This combines **five different types of insulation** to retain the heat within the cabinet by the **Superior Heatlock Insulation Process (SHIP)** providing a considerable difference in the heat retained in the hot tub as well as a reduction in energy costs.

By reflecting the heat back inwards, the wasted heat created by the pumps and other components can be recycled. The heat is then used to help maintain the temperature through heat transfer via the vast amount of plumbing, this assists with the overall running costs.

# PLATINUM PREMIUM Shield Explained