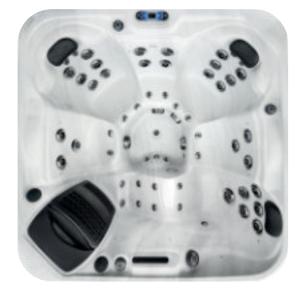

### Tahiti

B 1 x 5 inch Jets  $\bigcirc$ 11 x 4 inch Jets Ø 23 x 2.2 inch Jets We have certified this product to the California Energy Commission in accordance with California law ſ ¢ Power Supply Jets 35 13 Amp

| $\hat{V}_V \hat{V}$ |  |
|---------------------|--|
| People              |  |

ð Weight

Dimensions 2130 x 1650 x 780 mm

**@** 

 $\left| \begin{array}{c} \phi \\ \phi \end{array} \right|$ 

0

300 kg

| Seat layout | Insulation              | Heater | Pumps    | Circulation Pump |
|-------------|-------------------------|--------|----------|------------------|
| 4 seats     | Platinum Premium Shield | 2kw    | 1 x 2 HP | 1 x 0.5HP        |