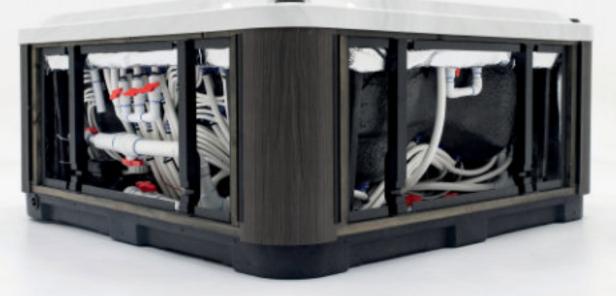

#### **Our components**

All Platinum Spas products come with synthetic composite side panels, perfect for all weather conditions. The side panels are easily changeable incase of damages caused by the end user. We only use high quality components which are industry leading.

#### **Platinum EverFrame**

Platinum Spas is designed to be used anywhere in the world and to withstand all environments. To meet these challenging demands, the spas are built with a tubular 304 grade stainless steel frame.

By using a stainless-steel frame, the spa is more stable and therefore will not expand, contract, twist or warp in changing temperatures or weather conditions that a hot tub may be subjected to.

Being tubular, EverFrame is perfectly designed to absorb and evenly disseminate the weight of the largest modern hot tub, especially with the vast volumes of water they can hold.