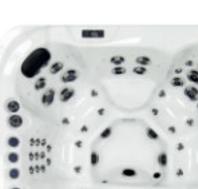

### Tahiti

B 1 x 5 inch Jets  $\bigcirc$ 11 x 4 inch Jets Ø 23 x 2.2 inch Jets We have certified this product to the California Energy Commission in accordance with California law ſ ¢ Power Supply Jets 35 13 Amp

| $\hat{V}_V \hat{V}$ |  |
|---------------------|--|
| People              |  |

ð Weight

Dimensions 2130 x 1650 x 780 mm

**@** 

 $\left| \begin{array}{c} \phi \\ \phi \end{array} \right|$ 

0

300 kg

| Seat layout | Insulation              | Heater | Pumps    | Circulation Pump |
|-------------|-------------------------|--------|----------|------------------|
| 4 seats     | Platinum Premium Shield | 2kw    | 1 x 2 HP | 1 x 0.5HP        |