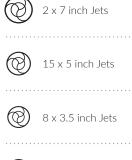

Hydrotherapy

341 kg

B

Ø

Ø

7 x 5 inch Jets

14 x 4 inch Jets

62 x 2.2 inch Jets