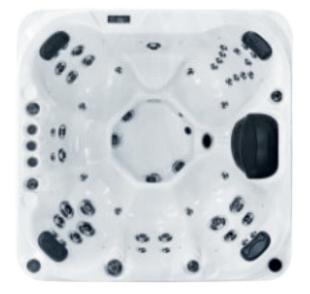

### Tahiti

B 1 x 5 inch Jets  $\bigcirc$ 11 x 4 inch Jets Ø 23 x 2.2 inch Jets We have certified this product to the California Energy Commission in accordance with California law ſ ¢ Power Supply Jets 35 13 Amp

| $\hat{V}_V \hat{V}$ |  |
|---------------------|--|
| People              |  |

ð Weight

Dimensions 2130 x 1650 x 780 mm

**@** 

 $\left| \begin{array}{c} \phi \\ \phi \end{array} \right|$ 

0

300 kg

| Seat layout | Insulation              | Heater | Pumps    | Circulation Pump |
|-------------|-------------------------|--------|----------|------------------|
| 4 seats     | Platinum Premium Shield | 2kw    | 1 x 2 HP | 1 x 0.5HP        |