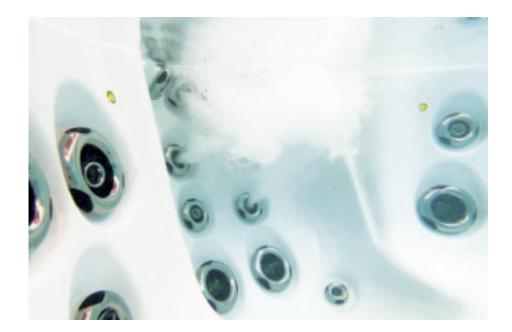

# JET DESIGN AND FORMATION

More jets do not equal a better hydromassage, but the right jets do. Utilising the perfect mix of air and water – to deliver a massage that reduces stress and lower back pain, improves sleep and post exercise recovery. It will also alleviate restless leg syndrome, cramps, arthritis and fibromyalgia, improving your overall wellbeing.

A regular hydromassage routine can be more beneficial than you realise.

Seats designed to follow the contours of the body and recessed jets are placed to perfectly match the muscle structure of the human form, which delivers a comfortable, premium hydromassage experience for most body types.

#### Platinum Hydromassage

Hydrotherapy is one of the main reasons why people purchase a hot tub. It's important to offer a variety of jet configurations, and therefore each seat within our Platinum Spas hot tubs offer different styles and layouts of jets.

From reverse mould shoulder jets, to larger pulsating back jets and even powerful foot jets for great reflexology we have designed seats to produce a massage for every requirement.

We feel that you should be in control of the massage you receive, so each jet can be turned up or down to allow the pressure you want. We also have Air Valve controls to introduce air into the water stream which makes the jets more powerful or you can reduce it for a subtler massage.