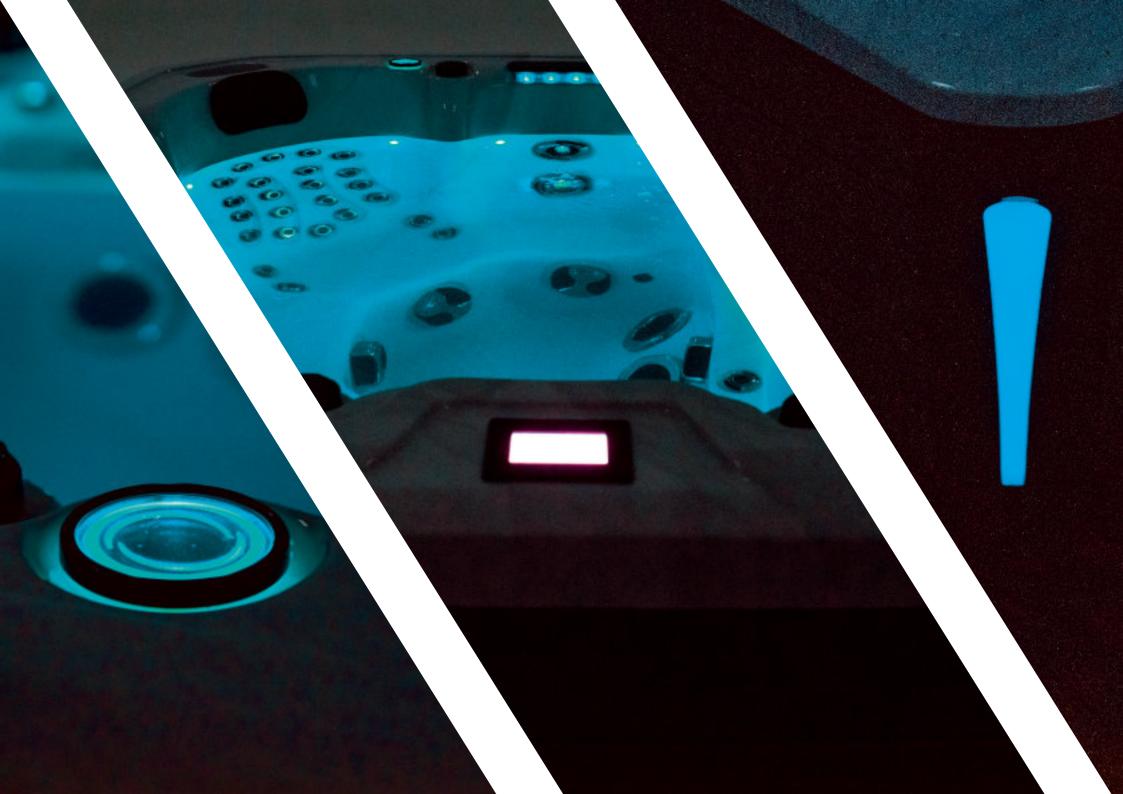

#### **Platinum Illumination**

Illumination is a key component of a fulfilling hot tub experience. Chromotherapy is a science and refers to the positive influence lights have on the body and mind.

All Platinum Spas models are fitted with an array of multi-coloured LED lights that can be simply controlled with a push of a button. If you are in the mood to have an individual colour or want our mood lighting where the colours softly fading between each other, the choice is yours.

#### **Platinum Liquid Effects**

Relaxation comes from many forms and there is nothing better or relaxing when looking at a waterfall or fountains and enjoying the sound they project. We have taken inspiration from these to produce a variety of Liquid Effects to enhance your soak time and relaxation. With pop up fountains and wide waterfalls offering different visual and sounds effects.

For the night time bather, we have added Platinum Illumination so you can take advantage of wonderful fountains and waterfalls as all Liquid Effect features are backlit enabling you to view the stunning dancing water.