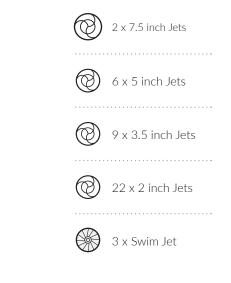

# **SIDE PANEL AT A GLANCE**

People

3

ð

Dimensions

5700 x 2250 x 1500 mm

Weight 1250 kg Jets 42

Power Supply 40 Amp

| Seat layout            | Insulation              | Heater | Pumps    | S Pumps  | Circulation Pump |  |
|------------------------|-------------------------|--------|----------|----------|------------------|--|
| 2 seats +<br>1 lounger | Platinum Premium Shield | 3kw    | 1 x 3 HP | 3 x 3 HP | 1 x 1 HP         |  |