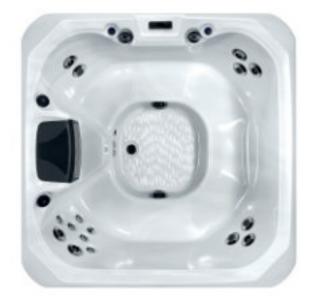

### Seville

We have certified this product to the California Energy Commission in accordance with California law

7

People

Dimensions

2000 x 2000 x 900 mm

đ Weight

330 kg

Power Supply 32 Amp

| Seat layout | Insulation              | Heater | Pumps    | Circulation Pump |
|-------------|-------------------------|--------|----------|------------------|
| 7 seats     | Platinum Premium Shield | 3kw    | 2 x 2 HP | 1 x 0.5HP        |