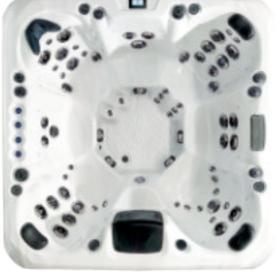

### Santorini

Ø 29 x 2 inch Jets

People 6

Seat layout

5 seats + 1 lounger

Hot tub features

Dimensions 2100 x 2100 x 940mm

ð Weight

Heater

3kw

Water Care

372 kg

P

Jets

52

Pumps

2 x 2 HP

Power Supply 32 Amp

Circulation Pump

1 x 0.5 HP

People 2230 x 2230 x 940mm

Dimensions

431 kg

P

ĮŢ

Jets 89

Power Supply 32 Amp

| Seat layout         | Insulation              | Heater | Pumps    | Circulation Pump |
|---------------------|-------------------------|--------|----------|------------------|
| 5 seats + 1 lounger | Platinum Premium Shield | 3kw    | 3 x 3 HP | 1 x 0.53 HP      |