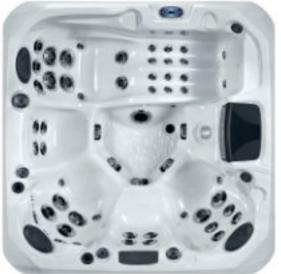

### Tahiti

B 1 x 5 inch Jets  $\bigcirc$ 11 x 4 inch Jets Ø 23 x 2.2 inch Jets We have certified this product to the California Energy Commission in accordance with California law ſ ¢ Power Supply Jets 35 13 Amp

| $\hat{V}_V \hat{V}$ |  |
|---------------------|--|
| People              |  |

ð Weight

Dimensions 2130 x 1650 x 780 mm

**@** 

 $\left| \begin{array}{c} \phi \\ \phi \end{array} \right|$ 

0

300 kg

| Seat layout | Insulation              | Heater | Pumps    | Circulation Pump |
|-------------|-------------------------|--------|----------|------------------|
| 4 seats     | Platinum Premium Shield | 2kw    | 1 x 2 HP | 1 x 0.5HP        |