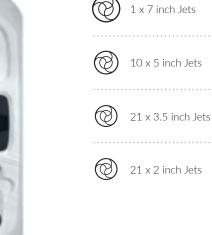

### Marseille

| 0 | 1 x 7 inch Jets    |
|---|--------------------|
| 0 | 13 x 5 inch Jets   |
| 0 | 21 x 3.5 inch Jets |
| 0 | 23 x 2 inch Jets   |
|   |                    |
|   |                    |
|   | هر 🗔               |