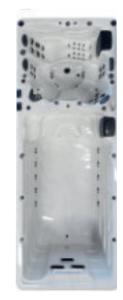

### Infinity

Dimensions

2100 x 2100 x 950mm

Hydrotherapy

¢|↓

 $\odot$ 

(@

**N** 

 $(\emptyset)$ 75 x 2 inch Jets

|                         |                   | 4 x 5 inch Jets               |
|-------------------------|-------------------|-------------------------------|
|                         |                   | 18 x 3.5 inch Jets            |
|                         | 0                 | 62 x 2 inch Jets              |
|                         |                   |                               |
|                         |                   |                               |
|                         |                   |                               |
| ð                       | (P)               | <del>ل</del><br>ک             |
| Weight<br><b>510 kg</b> | Jets<br><b>84</b> | Power Supply<br><b>32 Amp</b> |

| 8 2600              | x 2200 x 940mm 510      | ) kg   | 84       | 32 Amp           |
|---------------------|-------------------------|--------|----------|------------------|
| Seat layout         | Insulation              | Heater | Pumps    | Circulation Pump |
| 7 seats + 1 lounger | Platinum Premium Shield | 3kw    | 3 x 2 HP | 1 x 0.53 HP      |