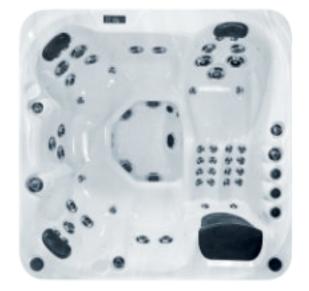

Hydrotherapy

341 kg

B

Ø

Ø

7 x 5 inch Jets

14 x 4 inch Jets

62 x 2.2 inch Jets

83

We have certified this product to

the California Energy Commission

in accordance with California law

Power Supply 32 Amp

| Seat layout         | Insulation              | Heater | Pumps    | Circulation Pump |
|---------------------|-------------------------|--------|----------|------------------|
| 5 seats + 1 lounger | Platinum Premium Shield | 3kw    | 2 x 2 HP | 1 x 0.5HP        |