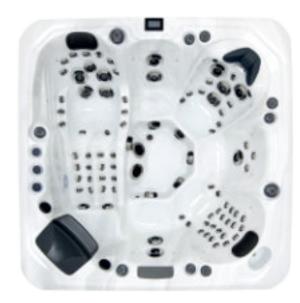

### Seville

We have certified this product to the California Energy Commission in accordance with California law

7

People

Dimensions

2000 x 2000 x 900 mm

đ Weight

330 kg

Power Supply 32 Amp

| Seat layout | Insulation              | Heater | Pumps    | Circulation Pump |
|-------------|-------------------------|--------|----------|------------------|
| 7 seats     | Platinum Premium Shield | 3kw    | 2 x 2 HP | 1 x 0.5HP        |

#### Hot tub features

Hot tub experience

' 🎯

ဂုံပုံ

0

Jets

48

\*»