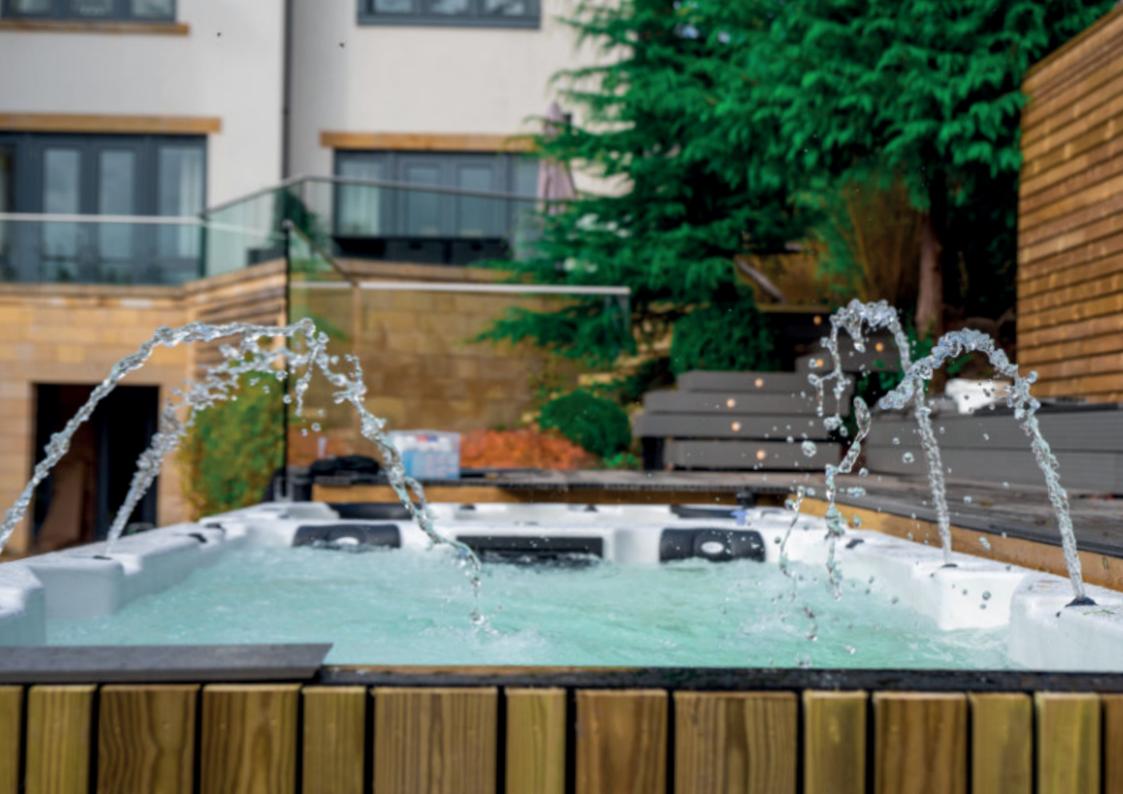

#### **Platinum Liquid Effects**

Relaxation comes from many forms and there is nothing better or relaxing when looking at a waterfall or fountains and enjoying the sound they project. We have taken inspiration from these to produce a variety of Liquid Effects to enhance your soak time and relaxation. With pop up fountains and wide waterfalls offering different visual and sounds effects.

For the night time bather, we have added Platinum Illumination so you can take advantage of wonderful fountains and waterfalls as all Liquid Effect features are backlit enabling you to view the stunning dancing water.