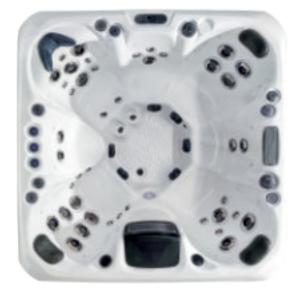

### Tahiti

B 1 x 5 inch Jets  $\bigcirc$ 11 x 4 inch Jets Ø 23 x 2.2 inch Jets We have certified this product to the California Energy Commission in accordance with California law ſ ¢ Power Supply Jets 35 13 Amp

| $\hat{V}_V \hat{V}$ |  |
|---------------------|--|
| People              |  |

ð Weight

Dimensions 2130 x 1650 x 780 mm

**@** 

 $\left| \begin{array}{c} \phi \\ \phi \end{array} \right|$ 

0

300 kg

| Seat layout | Insulation              | Heater | Pumps    | Circulation Pump |
|-------------|-------------------------|--------|----------|------------------|
| 4 seats     | Platinum Premium Shield | 2kw    | 1 x 2 HP | 1 x 0.5HP        |

#### Hot tub features

3

Water Care

Energy efficiency

¥¥ ≯≋

Power and control

Build quality

platinum-spas.com | 025