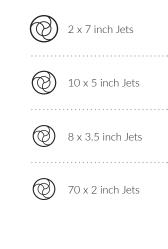

 $(\emptyset)$ 75 x 2 inch Jets

|                         |                   | 4 x 5 inch Jets               |
|-------------------------|-------------------|-------------------------------|
|                         |                   | 18 x 3.5 inch Jets            |
|                         | 0                 | 62 x 2 inch Jets              |
|                         |                   |                               |
|                         |                   |                               |
|                         |                   |                               |
| ð                       | (P)               | <del>ل</del><br>ک             |
| Weight<br><b>510 kg</b> | Jets<br><b>84</b> | Power Supply<br><b>32 Amp</b> |