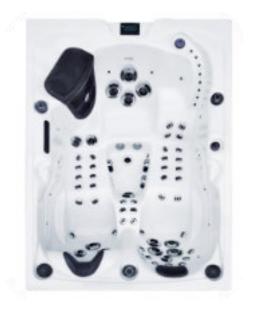

83

We have certified this product to

the California Energy Commission

in accordance with California law

Power Supply 32 Amp

| Seat layout         | Insulation              | Heater | Pumps    | Circulation Pump |
|---------------------|-------------------------|--------|----------|------------------|
| 5 seats + 1 lounger | Platinum Premium Shield | 3kw    | 2 x 2 HP | 1 x 0.5HP        |