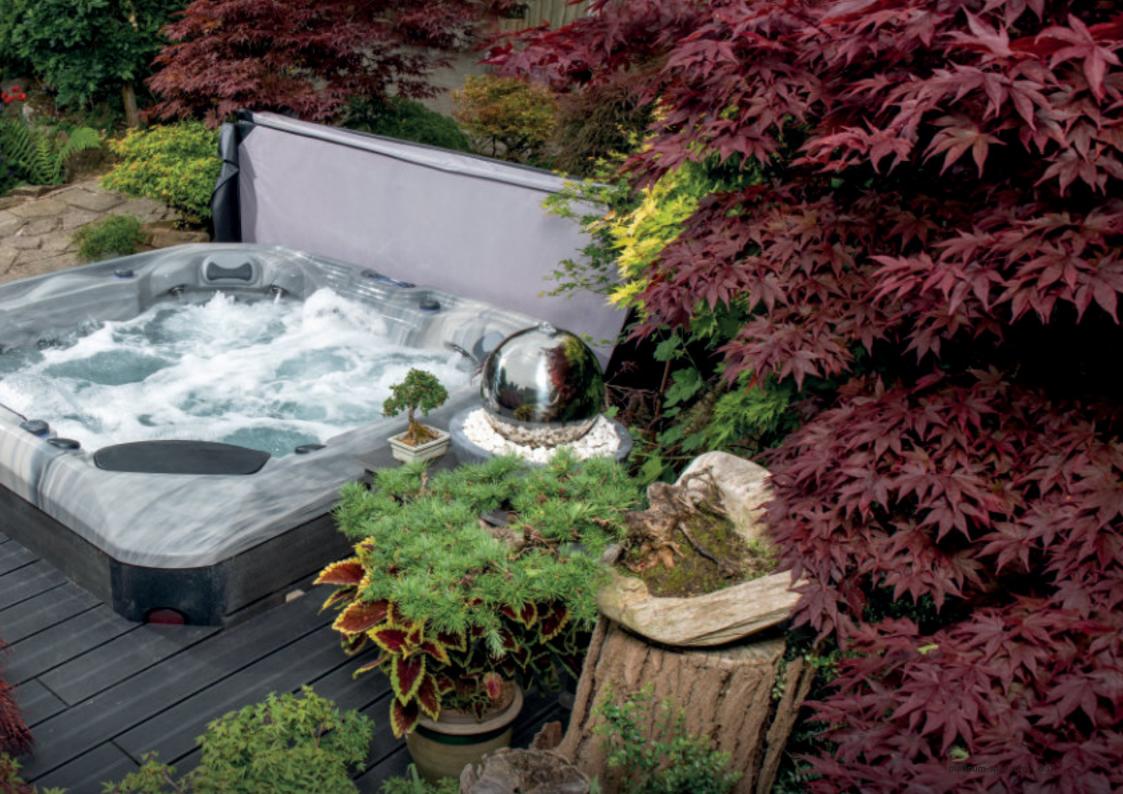

#### **Platinum Liquid Effects**

Relaxation comes from many forms and there is nothing better or relaxing when looking at a waterfall or fountains and enjoying the sound they project. We have taken inspiration from these to produce a variety of Liquid Effects to enhance your soak time and relaxation. With pop up fountains and wide waterfalls offering different visual and sounds effects.

For the night time bather, we have added Platinum Illumination so you can take advantage of wonderful fountains and waterfalls as all Liquid Effect features are backlit enabling you to view the stunning dancing water.