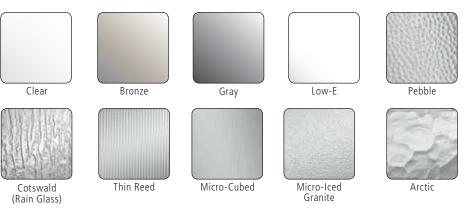

# Choose your CLEAR OR PRIVACY GLASS

We offer a number of clear, colored, and textured privacy glass options for both standard and custom size doorglass. Some of our most requested glass options are shown below. For additional options, contact your Customer Service representative.

# Choose your GLASS TEXTURES and COLORS

Choose from over 70 glass textures and colors to create the right opacity levels and aesthetics for your home. For actual color and opacity reference, samples are available upon request.