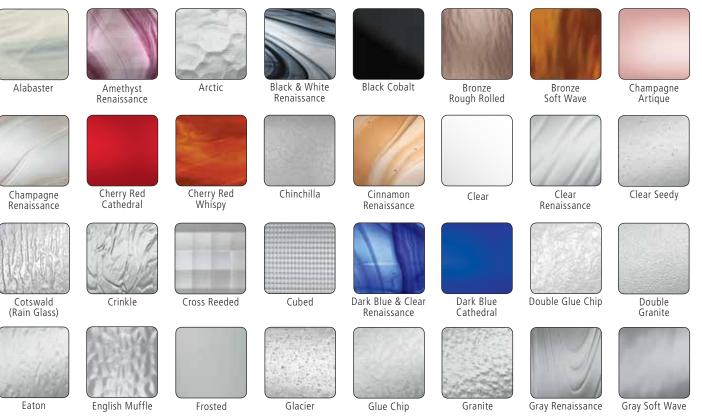

# Choose your GLASS TEXTURES and COLORS

Choose from over 70 glass textures and colors to create the right opacity levels and aesthetics for your home. For actual color and opacity reference, samples are available upon request.