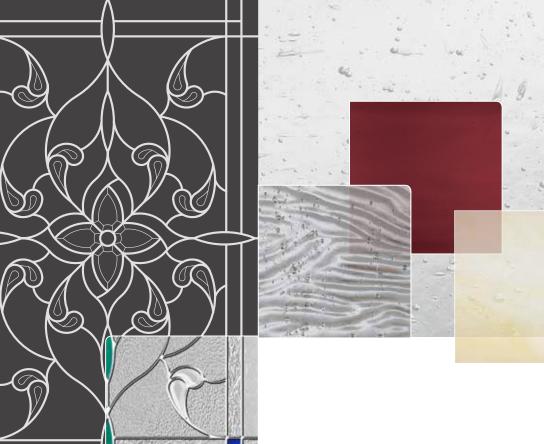

# Choose your CAMING FINISHES

We offer a variety of caming finishes to blend with your door hardware or other features in your home.

\*ODL standard wrought iron designs can only be modified with glass texture changes.

# Choose your GLASS TEXTURES and COLORS

Choose from over 70 glass textures and colors to create the right opacity levels and aesthetics for your home. For actual color and opacity reference, samples are available upon request.