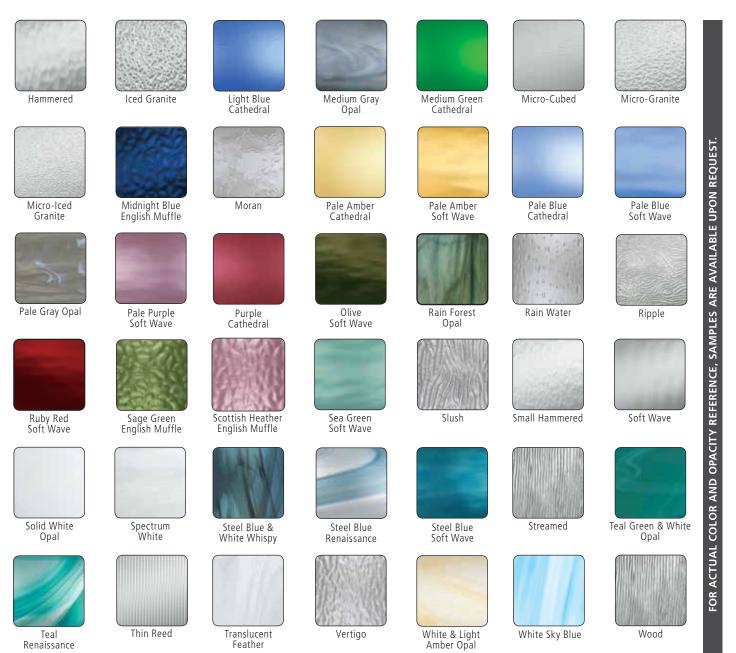

# Choose your GLASS TEXTURES and COLORS

Choose from over 70 glass textures and colors to create the right opacity levels and aesthetics for your home. For actual color and opacity reference, samples are available upon request.