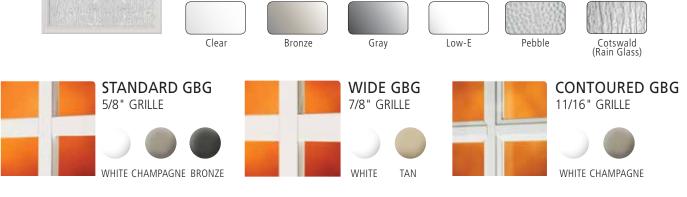

# Choose your GRILLES BETWEEN GLASS

We offer a number of options for your grilles betweeen glass design. Choose from the available textures below for your inner panel and either clear or Low-E for your outer panel. Grille widths and color options are shown below.