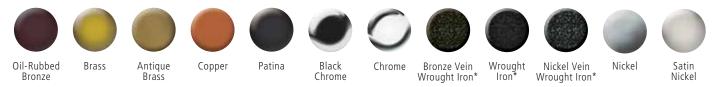

# Choose your CAMING FINISHES

We offer a variety of caming finishes to blend with your door hardware or other features in your home.

\*ODL standard wrought iron designs can only be modified with glass texture changes.