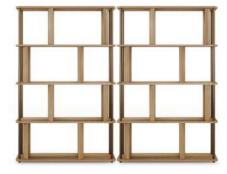

13

Statera – new collection – 2022 smoked oak – brushed bronze inox

Tall bookcase

 $\rightarrow$  110  $\nearrow$  42,5 ↑ 171,5 cm smoked oak — brushed bronze inox

Bookcase

 $\rightarrow$  110  $\nearrow$  42,5 ↑ 129,5 cm smoked oak — brushed bronze inox

As a standout piece from the Stratera Collection, each module of this bookcase is sold separately, giving the opportunity for several combinations and different looks.