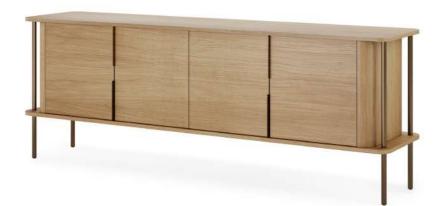

## Large Sideboard

 $\rightarrow$  220  $\nearrow$  50  $\uparrow$  80 cm 4 doors and 2 shelves goald oak — brushed bronze inox

Sideboard  $\rightarrow$  205  $\nearrow$  50  $\uparrow$  80 cm 4 doors and 2 shelves smoked oak - brushed bronze inox