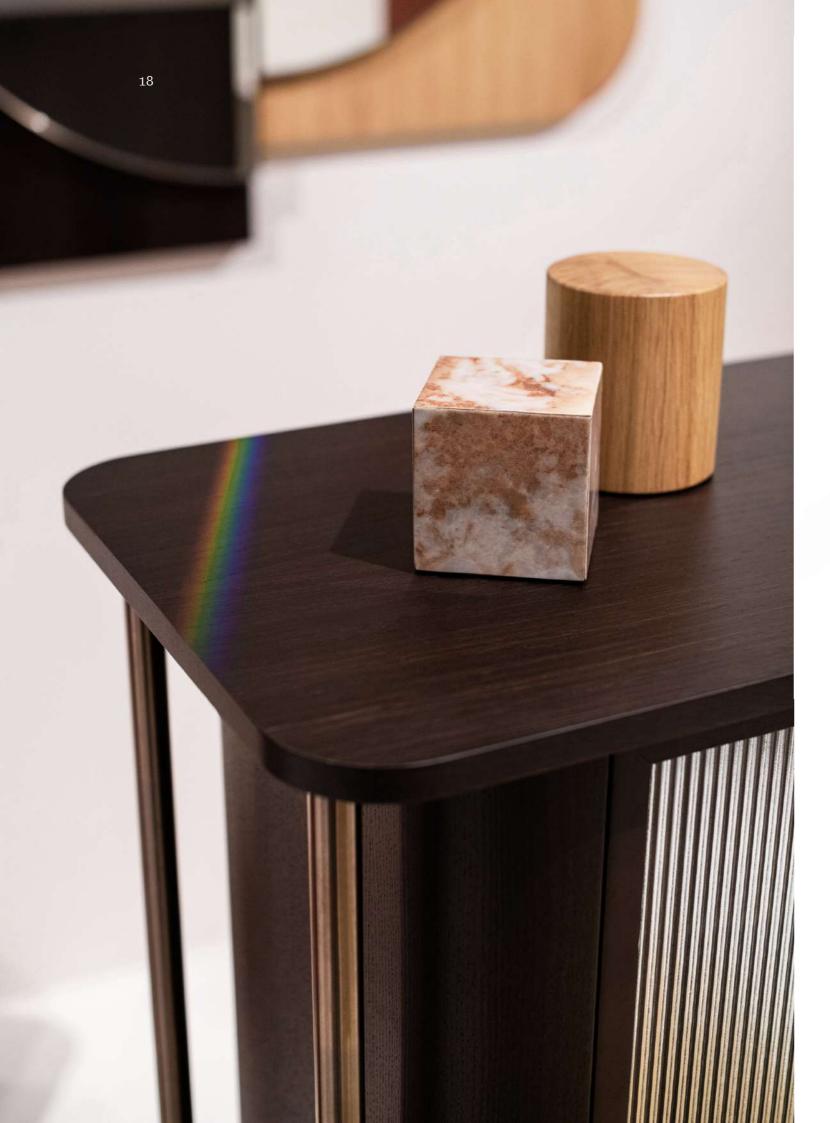

# Statera

new collection by zagas

Large TV cabinet — Side table — Center table smoked oak — brushed bronze inox — imperial ceramic

Statera is latin for balance, equilibrium, precisely the inspirations behind these modern furniture designs. The collection is focused on functionality and simplicity of use with a minimal, clean structure.