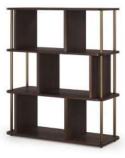

13

Statera – new collection – 2022 smoked oak – brushed bronze inox

Tall bookcase

 $\rightarrow$  110  $\nearrow$  42,5 ↑ 171,5 cm smoked oak — brushed bronze inox

Bookcase

 $\rightarrow$  110  $\nearrow$  42,5 ↑ 129,5 cm smoked oak — brushed bronze inox

As a standout piece from the Stratera Collection, each module of this bookcase is sold separately, giving the opportunity for several combinations and different looks.