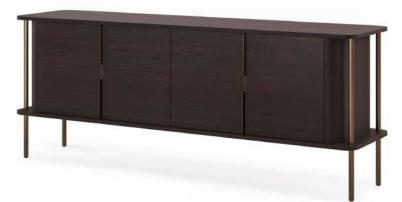

## Large Sideboard

 $\rightarrow$  220  $\nearrow$  50  $\uparrow$  80 cm 4 doors and 2 shelves goald oak — brushed bronze inox

Sideboard  $\rightarrow$  205  $\nearrow$  50  $\uparrow$  80 cm 4 doors and 2 shelves smoked oak - brushed bronze inox