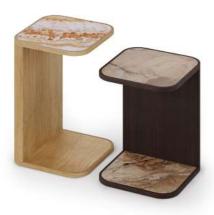

### Display cabinet

 $\rightarrow$  120  $\nearrow$  42,5  $\uparrow$  140 cm gold oak — brushed bronze inox — fluted and clear glass

Side tables  $\rightarrow$  38  $\nearrow$  38  $\uparrow$  56 cm

gold oak — imperial ceramic  $\rightarrow$  38  $\nearrow$  38  $\uparrow$  48 cm