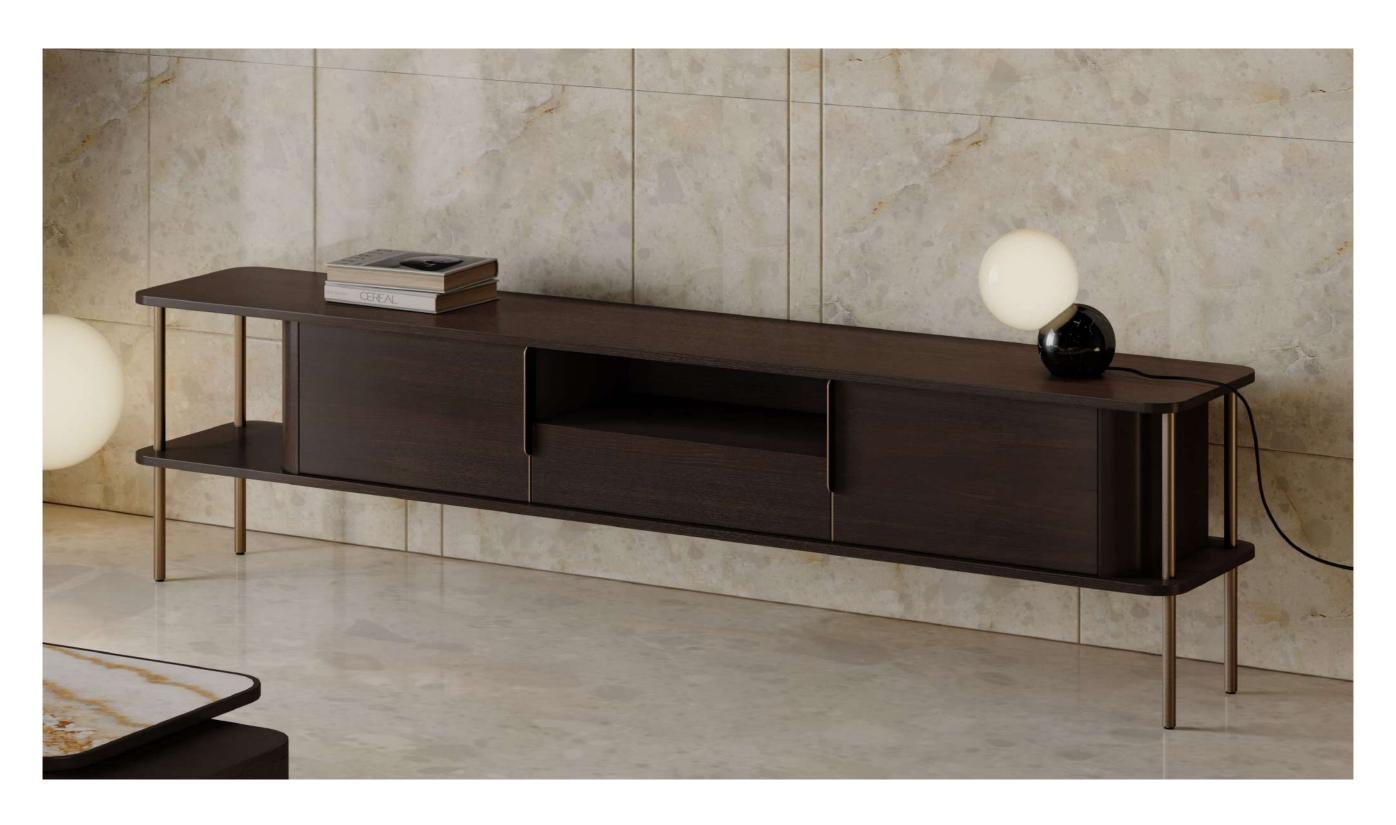

Statera – new collection – 2022 gold oak — smoked oak — brushed bronze inox

Large TV cabinet  $\rightarrow$  237  $\nearrow$  42,5  $\uparrow$  60 cm 2 doors, 1 shelf and 2 niches gold oak — brushed bronze inox