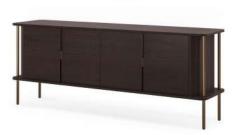

## Large Sideboard

 $\rightarrow$  220  $\nearrow$  50  $\uparrow$  80 cm 4 doors and 2 shelves goald oak — brushed bronze inox

Sideboard  $\rightarrow$  205  $\nearrow$  50  $\uparrow$  80 cm 4 doors and 2 shelves smoked oak - brushed bronze inox