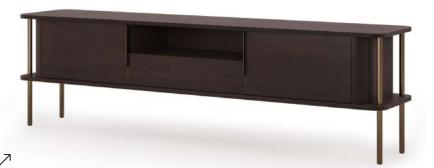

Statera – new collection – 2022 gold oak — smoked oak — brushed bronze inox

Large TV cabinet  $\rightarrow$  237  $\nearrow$  42,5  $\uparrow$  60 cm 2 doors, 1 shelf and 2 niches gold oak — brushed bronze inox