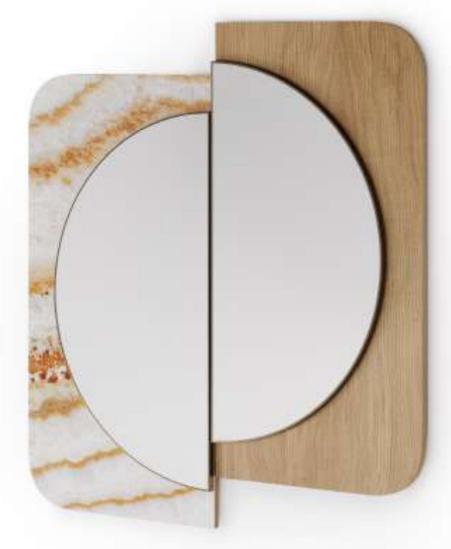

### Mirror

 $\rightarrow$  128  $\,$   $\!\!/$  4,9  $\,\!\!\uparrow$  142 cm ankara ceramic - smoked oak - brushed bronze inox - mirror gold oak - brushed bronze inox - mirror