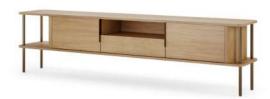

Statera – new collection – 2022 gold oak — smoked oak — brushed bronze inox

Large TV cabinet  $\rightarrow$  237  $\nearrow$  42,5  $\uparrow$  60 cm 2 doors, 1 shelf and 2 niches gold oak — brushed bronze inox

## TV cabinet

 $\rightarrow$  205  $\nearrow$  42,5  $\uparrow$  60 cm 2 doors, 1 shelf and 1 niche gold oak — brushed bronze inox

Statera – new collection -2022gold oak — smoked oak — brushed bronze inox