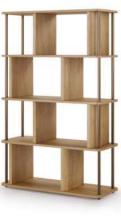

13

Statera – new collection – 2022 smoked oak – brushed bronze inox

Tall bookcase

 $\rightarrow$  110  $\nearrow$  42,5 ↑ 171,5 cm smoked oak — brushed bronze inox

Bookcase

 $\rightarrow$  110  $\nearrow$  42,5 ↑ 129,5 cm smoked oak — brushed bronze inox

As a standout piece from the Stratera Collection, each module of this bookcase is sold separately, giving the opportunity for several combinations and different looks.