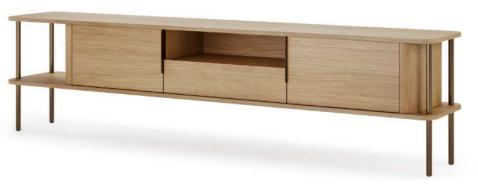

Statera – new collection – 2022 gold oak — smoked oak — brushed bronze inox

Large TV cabinet  $\rightarrow$  237  $\nearrow$  42,5  $\uparrow$  60 cm 2 doors, 1 shelf and 2 niches gold oak — brushed bronze inox

## TV cabinet

 $\rightarrow$  205  $\nearrow$  42,5  $\uparrow$  60 cm 2 doors, 1 shelf and 1 niche gold oak — brushed bronze inox

Statera – new collection -2022gold oak — smoked oak — brushed bronze inox