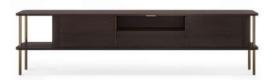

Statera – new collection – 2022 gold oak — smoked oak — brushed bronze inox

Large TV cabinet  $\rightarrow$  237  $\nearrow$  42,5  $\uparrow$  60 cm 2 doors, 1 shelf and 2 niches gold oak — brushed bronze inox