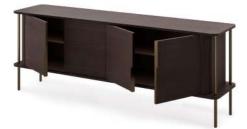

## Large Sideboard

 $\rightarrow$  220  $\nearrow$  50  $\uparrow$  80 cm 4 doors and 2 shelves goald oak — brushed bronze inox

Sideboard  $\rightarrow$  205  $\nearrow$  50  $\uparrow$  80 cm 4 doors and 2 shelves smoked oak - brushed bronze inox