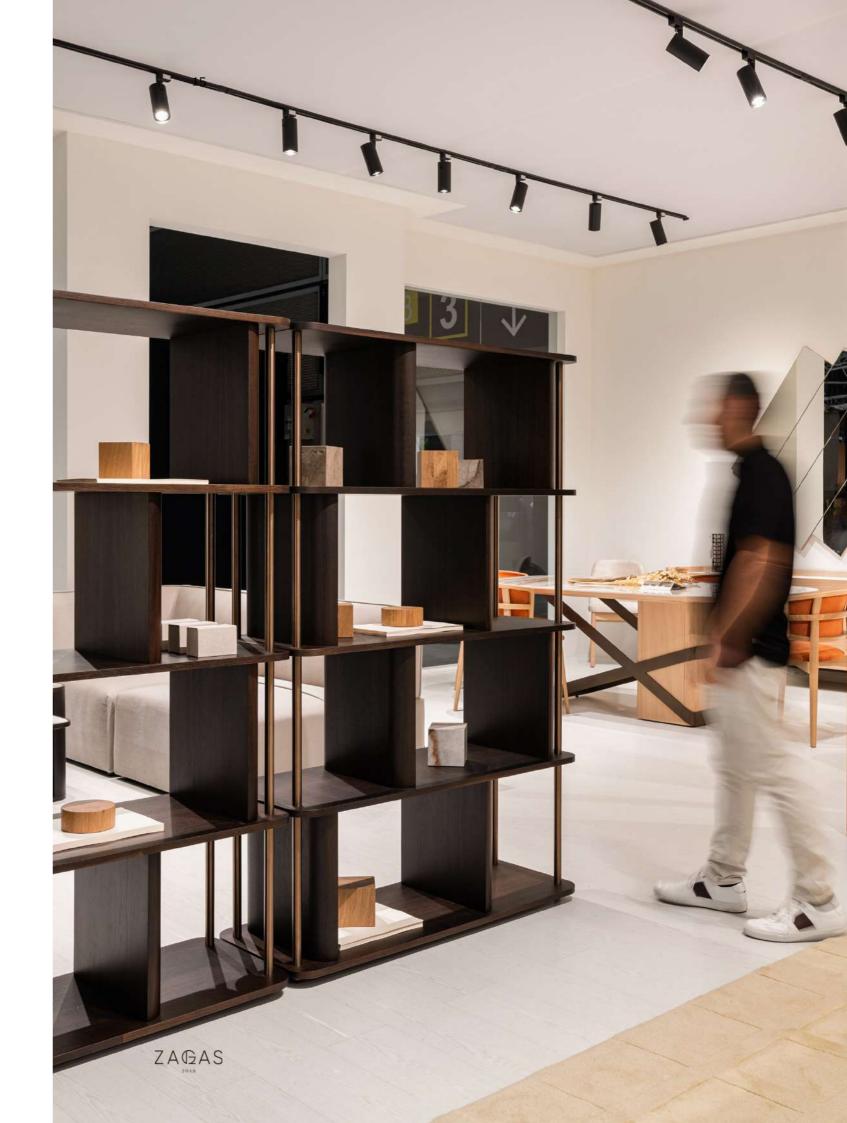

13

Statera – new collection – 2022 smoked oak – brushed bronze inox

Tall bookcase

 $\rightarrow$  110  $\nearrow$  42,5 ↑ 171,5 cm smoked oak — brushed bronze inox

Bookcase

 $\rightarrow$  110  $\nearrow$  42,5 ↑ 129,5 cm smoked oak — brushed bronze inox

As a standout piece from the Stratera Collection, each module of this bookcase is sold separately, giving the opportunity for several combinations and different looks.