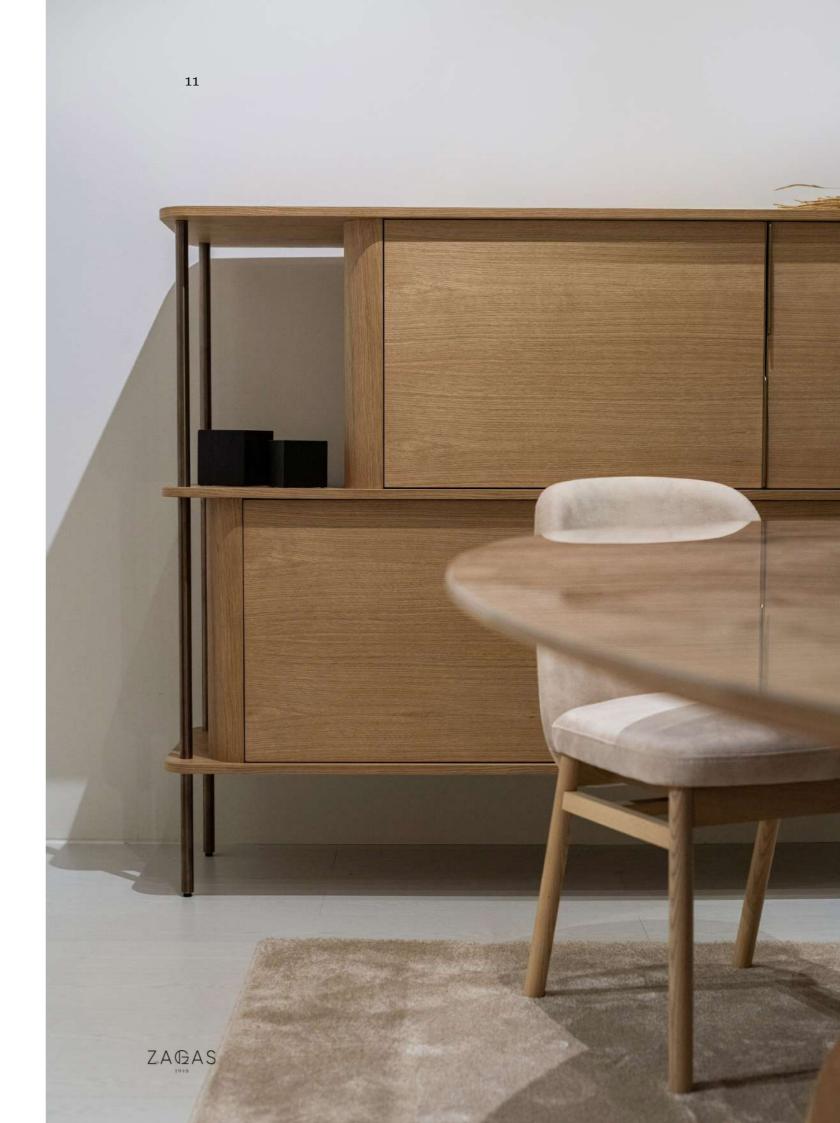

## Large Sideboard

 $\rightarrow$  220  $\nearrow$  50  $\uparrow$  80 cm 4 doors and 2 shelves goald oak — brushed bronze inox

Sideboard  $\rightarrow$  205  $\nearrow$  50  $\uparrow$  80 cm 4 doors and 2 shelves smoked oak - brushed bronze inox