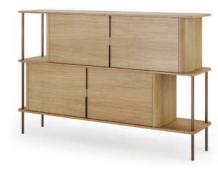

## Large Sideboard

 $\rightarrow$  220  $\nearrow$  50  $\uparrow$  80 cm 4 doors and 2 shelves goald oak — brushed bronze inox

Sideboard  $\rightarrow$  205  $\nearrow$  50  $\uparrow$  80 cm 4 doors and 2 shelves smoked oak - brushed bronze inox