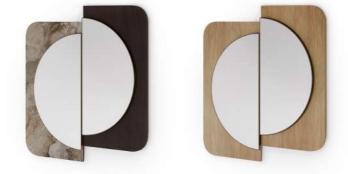

smoked oak — ankara ceramic

Statera — new collection — 2022 gold oak — smoked oak — brushed bronze inox

Iirror 7

 ${\tt gold\ oak-imperial\ ceramic-brushed\ bronze\ inox}$ 

### Mirror

 $\rightarrow$  128  $\,$   $\!\!/$  4,9  $\,\!\!\uparrow$  142 cm ankara ceramic - smoked oak - brushed bronze inox - mirror gold oak - brushed bronze inox - mirror