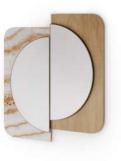

smoked oak — ankara ceramic

Statera — new collection — 2022 gold oak — smoked oak — brushed bronze inox

Iirror 7

 ${\tt gold\ oak-imperial\ ceramic-brushed\ bronze\ inox}$ 

### Mirror

 $\rightarrow$  128  $\,$   $\!\!/$  4,9  $\,\!\!\uparrow$  142 cm ankara ceramic - smoked oak - brushed bronze inox - mirror gold oak - brushed bronze inox - mirror