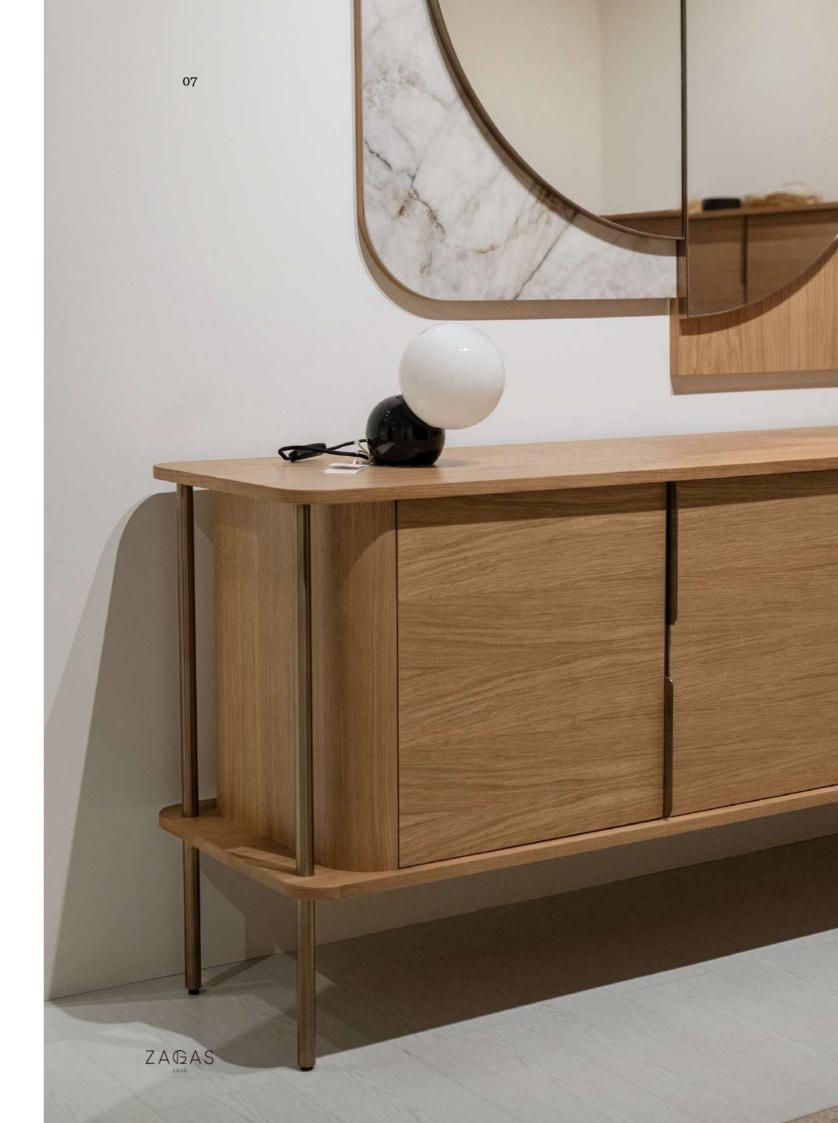

## Large Sideboard

 $\rightarrow$  220  $\nearrow$  50  $\uparrow$  80 cm 4 doors and 2 shelves goald oak — brushed bronze inox

Sideboard  $\rightarrow$  205  $\nearrow$  50  $\uparrow$  80 cm 4 doors and 2 shelves smoked oak - brushed bronze inox