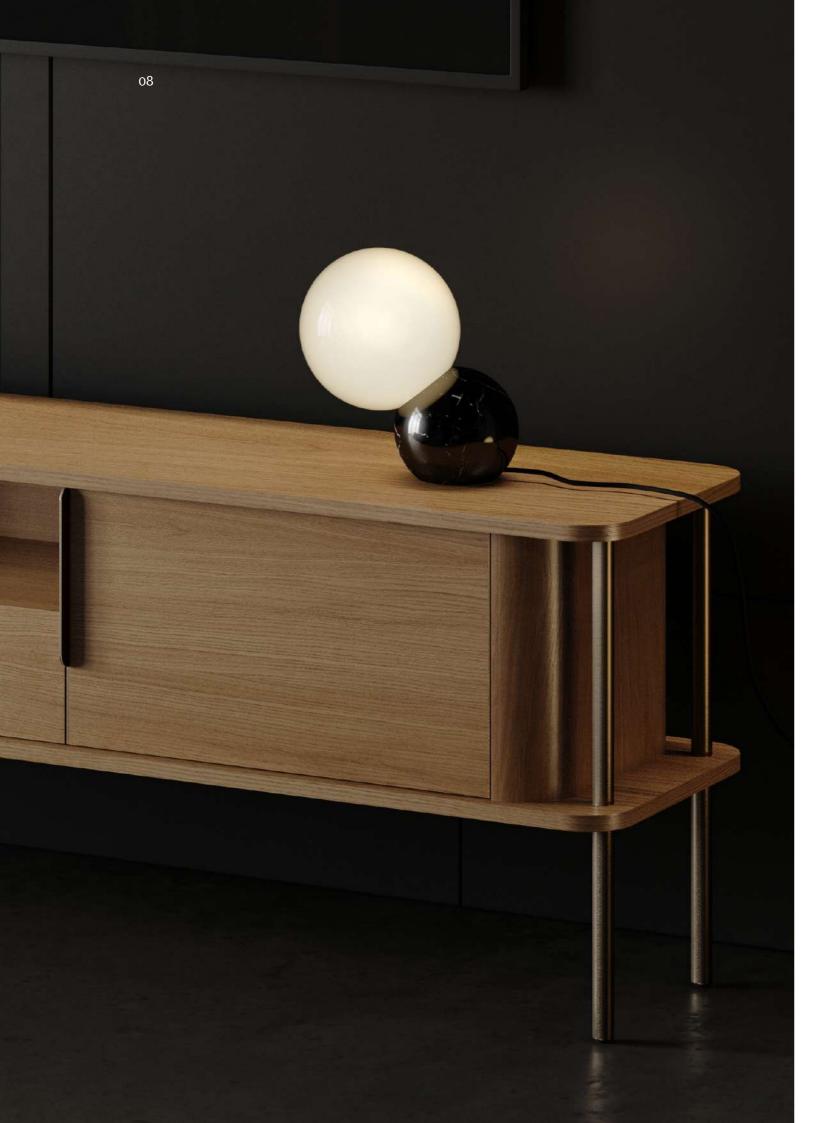

## Large Sideboard

 $\rightarrow$  220  $\nearrow$  50  $\uparrow$  80 cm 4 doors and 2 shelves goald oak — brushed bronze inox

Sideboard  $\rightarrow$  205  $\nearrow$  50  $\uparrow$  80 cm 4 doors and 2 shelves smoked oak - brushed bronze inox