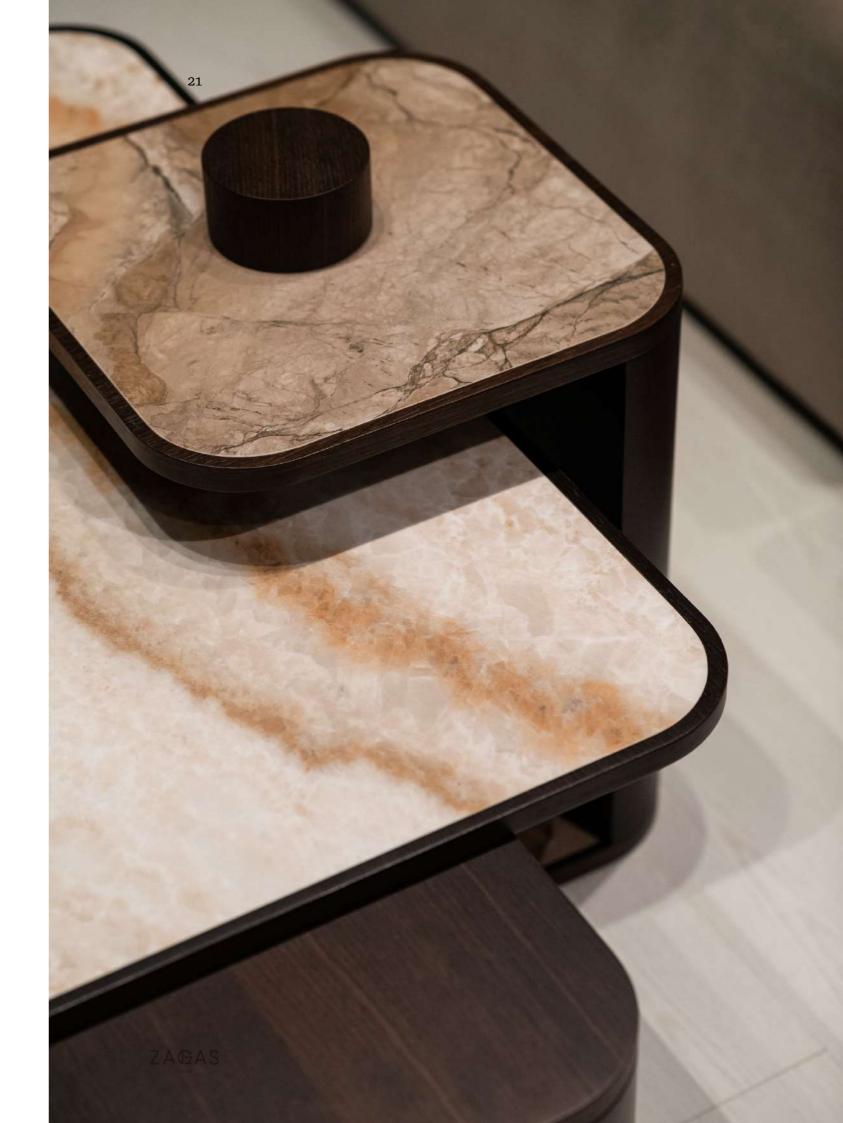

# Statera

new collection by zagas

Large TV cabinet — Side table — Center table smoked oak — brushed bronze inox — imperial ceramic

Statera is latin for balance, equilibrium, precisely the inspirations behind these modern furniture designs. The collection is focused on functionality and simplicity of use with a minimal, clean structure.