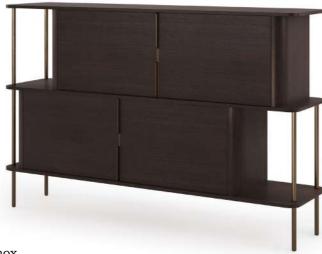

## Large Sideboard

 $\rightarrow$  220  $\nearrow$  50  $\uparrow$  80 cm 4 doors and 2 shelves goald oak — brushed bronze inox

Sideboard  $\rightarrow$  205  $\nearrow$  50  $\uparrow$  80 cm 4 doors and 2 shelves smoked oak - brushed bronze inox