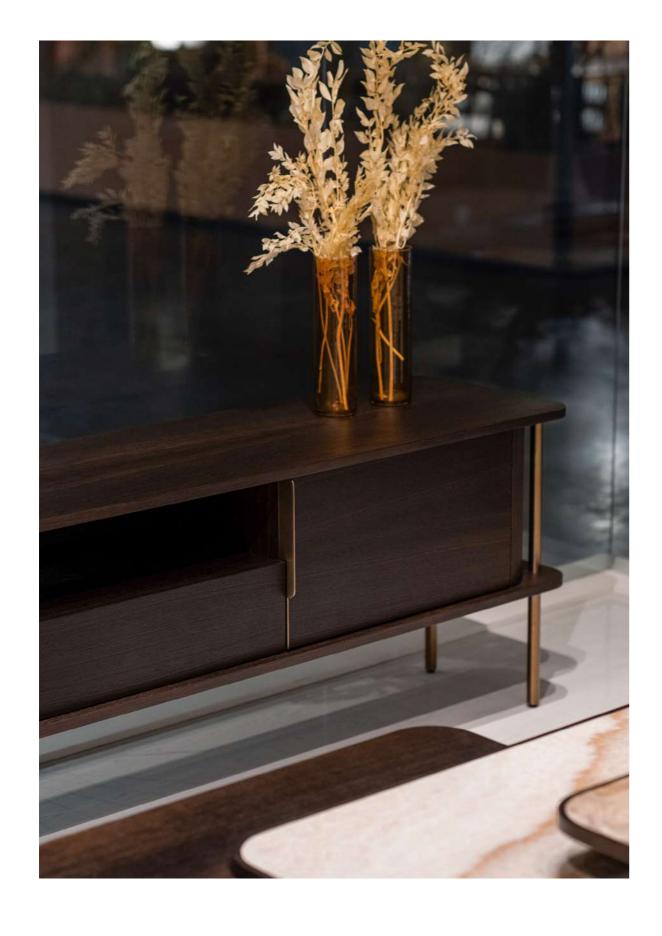

Statera – new collection – 2022 gold oak — smoked oak — brushed bronze inox

Large TV cabinet  $\rightarrow$  237  $\nearrow$  42,5  $\uparrow$  60 cm 2 doors, 1 shelf and 2 niches gold oak — brushed bronze inox