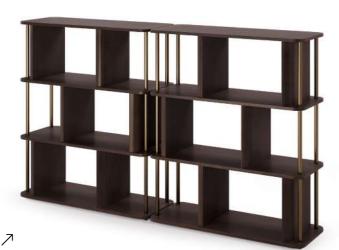

13

Statera – new collection – 2022 smoked oak – brushed bronze inox

Tall bookcase

 $\rightarrow$  110  $\nearrow$  42,5 ↑ 171,5 cm smoked oak — brushed bronze inox

Bookcase

 $\rightarrow$  110  $\nearrow$  42,5 ↑ 129,5 cm smoked oak — brushed bronze inox

As a standout piece from the Stratera Collection, each module of this bookcase is sold separately, giving the opportunity for several combinations and different looks.