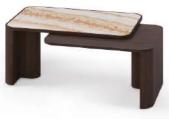

# Statera

new collection by zagas

Large TV cabinet — Side table — Center table smoked oak — brushed bronze inox — imperial ceramic

Statera is latin for balance, equilibrium, precisely the inspirations behind these modern furniture designs. The collection is focused on functionality and simplicity of use with a minimal, clean structure.

smoked oak — ankara ceramic

Statera — new collection — 2022 gold oak — smoked oak — brushed bronze inox

Iirror 7

 ${\tt gold\ oak-imperial\ ceramic-brushed\ bronze\ inox}$ 