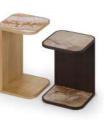

### Display cabinet

 $\rightarrow$  120  $\nearrow$  42,5  $\uparrow$  140 cm gold oak — brushed bronze inox — fluted and clear glass

Side tables  $\rightarrow$  38  $\nearrow$  38  $\uparrow$  56 cm

gold oak — imperial ceramic  $\rightarrow$  38  $\nearrow$  38  $\uparrow$  48 cm