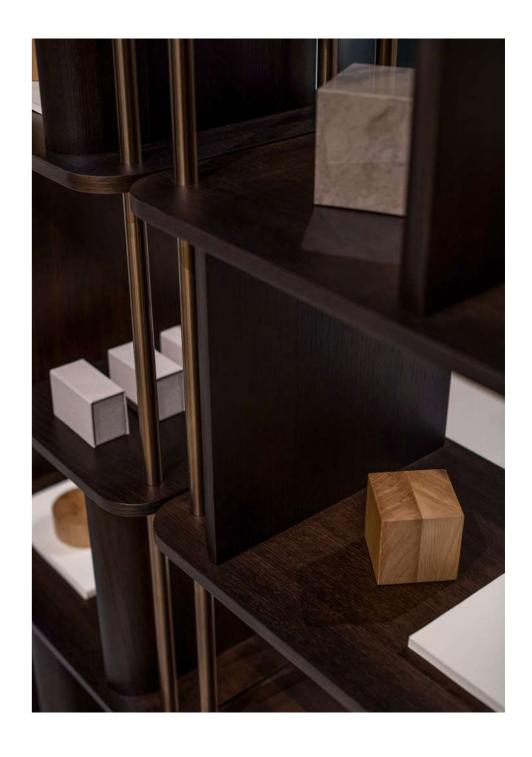

# <sup>10</sup> Statera

new collection by zagas

Tall cabinet  $\rightarrow$  205  $\nearrow$  50  $\uparrow$  133 cm 4 doors and 4 shelves

smoked oak — brushed bronze inox

Statera — new collection — 2022 gold oak — smoked oak — brushed bronze inox