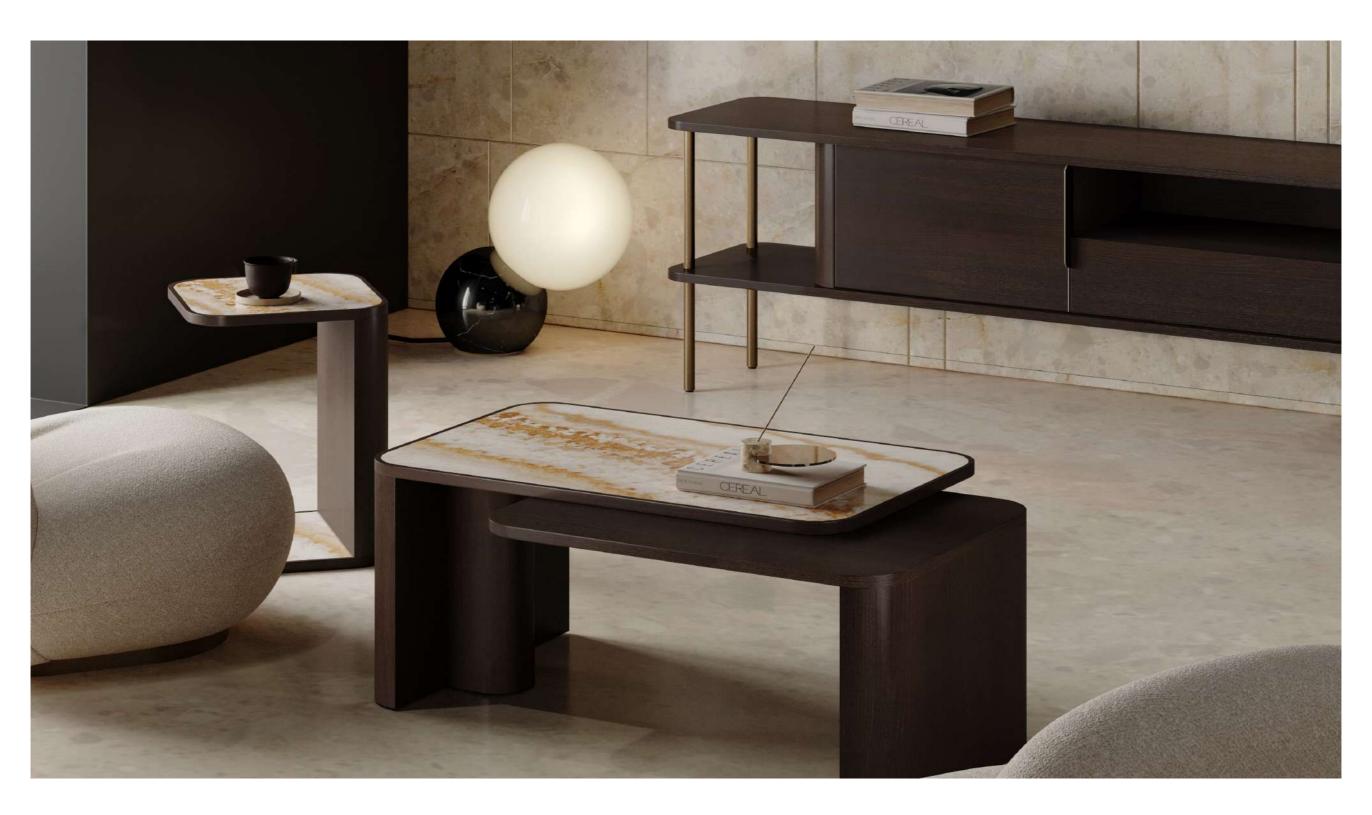

# Statera

new collection by zagas

Large TV cabinet — Side table — Center table smoked oak — brushed bronze inox — imperial ceramic

Statera is latin for balance, equilibrium, precisely the inspirations behind these modern furniture designs. The collection is focused on functionality and simplicity of use with a minimal, clean structure.