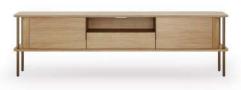

## TV cabinet

 $\rightarrow$  205  $\nearrow$  42,5  $\uparrow$  60 cm 2 doors, 1 shelf and 1 niche gold oak — brushed bronze inox

Statera – new collection -2022gold oak — smoked oak — brushed bronze inox