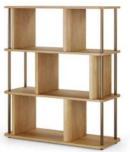

13

Statera – new collection – 2022 smoked oak – brushed bronze inox

Tall bookcase

 $\rightarrow$  110  $\nearrow$  42,5 ↑ 171,5 cm smoked oak — brushed bronze inox

Bookcase

 $\rightarrow$  110  $\nearrow$  42,5 ↑ 129,5 cm smoked oak — brushed bronze inox