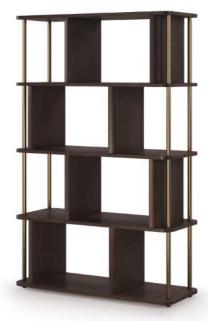

13

Statera – new collection – 2022 smoked oak – brushed bronze inox

Tall bookcase

 $\rightarrow$  110  $\nearrow$  42,5 ↑ 171,5 cm smoked oak — brushed bronze inox

Bookcase

 $\rightarrow$  110  $\nearrow$  42,5 ↑ 129,5 cm smoked oak — brushed bronze inox