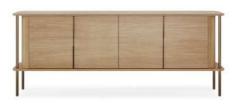

## Large Sideboard

 $\rightarrow$  220  $\nearrow$  50  $\uparrow$  80 cm 4 doors and 2 shelves goald oak — brushed bronze inox

Sideboard  $\rightarrow$  205  $\nearrow$  50  $\uparrow$  80 cm 4 doors and 2 shelves smoked oak - brushed bronze inox