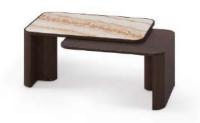

# Statera

new collection by zagas

Large TV cabinet — Side table — Center table smoked oak — brushed bronze inox — imperial ceramic

Statera is latin for balance, equilibrium, precisely the inspirations behind these modern furniture designs. The collection is focused on functionality and simplicity of use with a minimal, clean structure.

### Display cabinet

 $\rightarrow$  120  $\nearrow$  42,5  $\uparrow$  140 cm gold oak — brushed bronze inox — fluted and clear glass

Side tables  $\rightarrow$  38  $\nearrow$  38  $\uparrow$  56 cm

gold oak — imperial ceramic  $\rightarrow$  38  $\nearrow$  38  $\uparrow$  48 cm