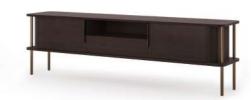

## TV cabinet

 $\rightarrow$  205  $\nearrow$  42,5  $\uparrow$  60 cm 2 doors, 1 shelf and 1 niche gold oak — brushed bronze inox

Statera – new collection -2022gold oak — smoked oak — brushed bronze inox