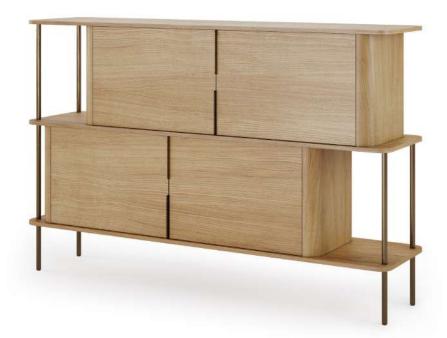

## Large Sideboard

 $\rightarrow$  220  $\nearrow$  50  $\uparrow$  80 cm 4 doors and 2 shelves goald oak — brushed bronze inox

Sideboard  $\rightarrow$  205  $\nearrow$  50  $\uparrow$  80 cm 4 doors and 2 shelves smoked oak - brushed bronze inox