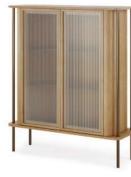

Display cabinet

smoked oak —brushed bronze inox — fluted and clear glass

### Display cabinet

 $\rightarrow$  120  $\nearrow$  42,5  $\uparrow$  140 cm gold oak — brushed bronze inox — fluted and clear glass

Side tables  $\rightarrow$  38  $\nearrow$  38  $\uparrow$  56 cm

gold oak — imperial ceramic  $\rightarrow$  38  $\nearrow$  38  $\uparrow$  48 cm