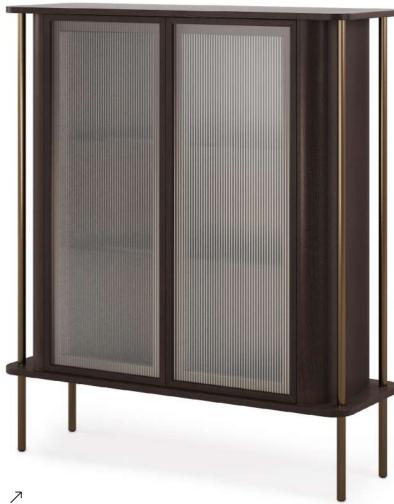

Display cabinet

smoked oak —brushed bronze inox — fluted and clear glass

### Display cabinet

 $\rightarrow$  120  $\nearrow$  42,5  $\uparrow$  140 cm gold oak — brushed bronze inox — fluted and clear glass

Side tables  $\rightarrow$  38  $\nearrow$  38  $\uparrow$  56 cm

gold oak — imperial ceramic  $\rightarrow$  38  $\nearrow$  38  $\uparrow$  48 cm