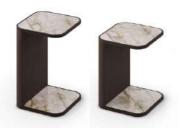

### Display cabinet

 $\rightarrow$  120  $\nearrow$  42,5  $\uparrow$  140 cm gold oak — brushed bronze inox — fluted and clear glass

Side tables  $\rightarrow$  38  $\nearrow$  38  $\uparrow$  56 cm

gold oak — imperial ceramic  $\rightarrow$  38  $\nearrow$  38  $\uparrow$  48 cm