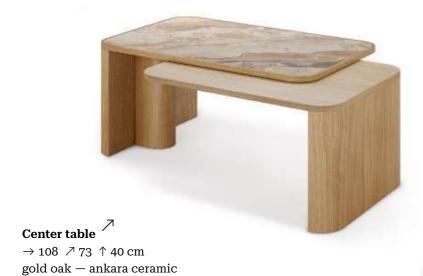

# Statera

new collection by zagas

Large TV cabinet — Side table — Center table smoked oak — brushed bronze inox — imperial ceramic

Statera is latin for balance, equilibrium, precisely the inspirations behind these modern furniture designs. The collection is focused on functionality and simplicity of use with a minimal, clean structure.

smoked oak — ankara ceramic

Statera — new collection — 2022 gold oak — smoked oak — brushed bronze inox

Iirror 7

 ${\tt gold\ oak-imperial\ ceramic-brushed\ bronze\ inox}$ 