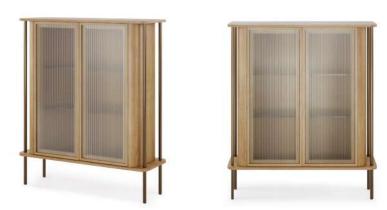

Display cabinet

smoked oak —brushed bronze inox — fluted and clear glass

### Display cabinet

 $\rightarrow$  120  $\nearrow$  42,5  $\uparrow$  140 cm gold oak — brushed bronze inox — fluted and clear glass

Side tables  $\rightarrow$  38  $\nearrow$  38  $\uparrow$  56 cm

gold oak — imperial ceramic  $\rightarrow$  38  $\nearrow$  38  $\uparrow$  48 cm