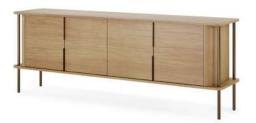

## Large Sideboard

 $\rightarrow$  220  $\nearrow$  50  $\uparrow$  80 cm 4 doors and 2 shelves goald oak — brushed bronze inox

Sideboard  $\rightarrow$  205  $\nearrow$  50  $\uparrow$  80 cm 4 doors and 2 shelves smoked oak - brushed bronze inox