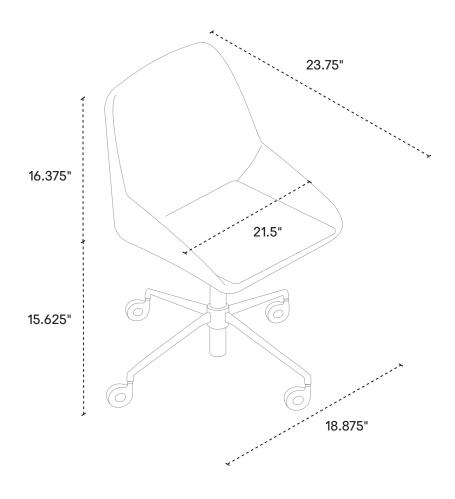

#### SHELL

21.5" w $\times$  23.75" d $\times$  16.375" h Dark Grey Fabric 3020-410-25-A Light Beige Fabric 3020-410-45-A Brown PU Leather 3020-411-32-A Grey PU Leather 3020-411-35-A

# BASE

18.875" w  $\times$  18.875" d  $\times$  15.625" h 3020-400-4-B