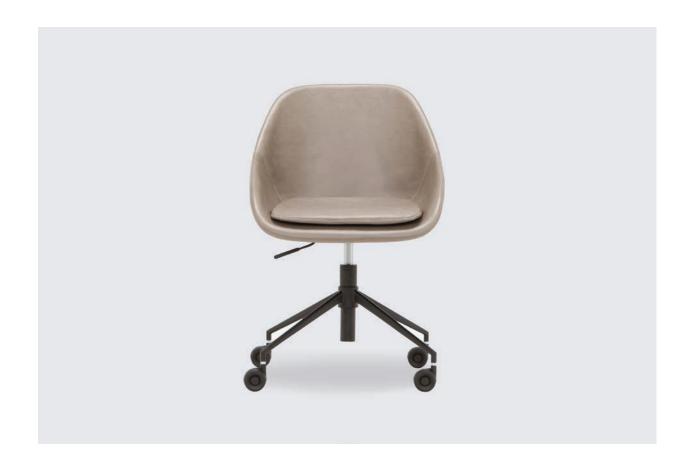

# **DESCRIPTION**

Practical and comfortable. the Nixon chair is upholstered in either a fabric, or synthetic leather, and sits on a 360-degree swivel base with castors. Curved to support the body while seated, the padded upholstered shell includes a removable seat cushion. With a neutral colour palette and blackmetal base, the Nixon chair looks at home in the dining room or office.

# **OFFICE CHAIR**

#### SHELL

21.5" w $\times$  23.75" d $\times$  16.375" h Dark Grey Fabric 3020-410-25-A Light Beige Fabric 3020-410-45-A Brown PU Leather 3020-411-32-A Grey PU Leather 3020-411-35-A

# BASE

18.875" w  $\times$  18.875" d  $\times$  15.625" h 3020-400-4-B