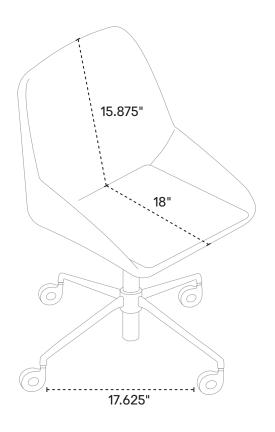

#### SHELL

21.5" w $\times$  23.75" d $\times$  16.375" h Dark Grey Fabric 3020-410-25-A Light Beige Fabric 3020-410-45-A Brown PU Leather 3020-411-32-A Grey PU Leather 3020-411-35-A

# BASE

18.875" w  $\times$  18.875" d  $\times$  15.625" h 3020-400-4-B