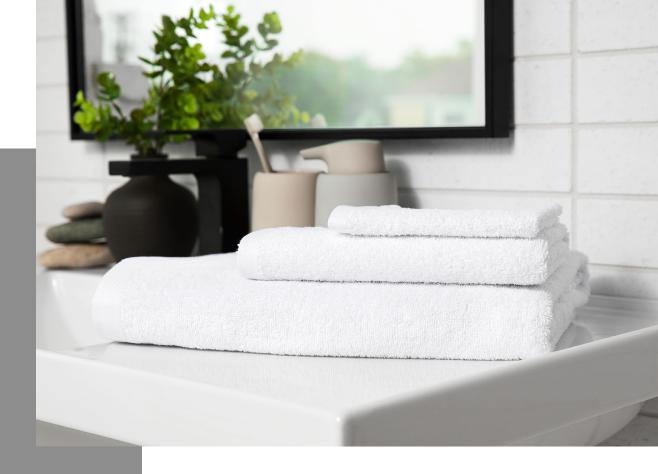

## LINDEN TOWEL COLLECTION

Our Linden towels are woven from 100% ringspun cotton and feature a simple and durable cam border. The minimalist design fits seamlessly into any setting. These towels are lightweight, quick drying, and have a cloud-like softness that your guests will love.