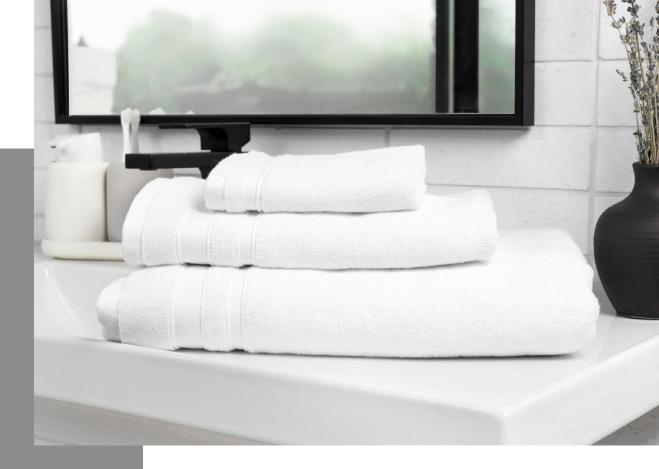

## KENWOOD TOWEL COLLECTION

Our Kenwood towels are woven from 100% ringspun combed cotton that creates a supremely uniform looking loop. These towels feature a classic dobby border that is both elegant and durable. Our most popular collection with the "just right" medium weight and a plush hand feel. Available in four versatile colors: White, Beige, Light Grey, Dark Grey.