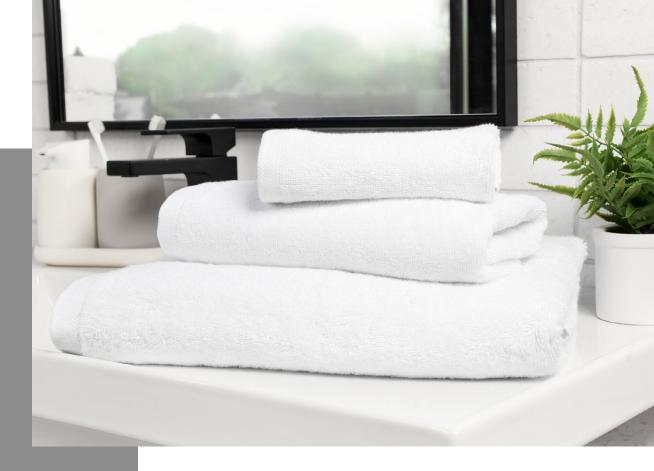

## FERNLAND TOWEL COLLECTION

Our Fernland towels are luxuriously woven using 100% ringspun combed cotton providing bountiful absorbency and premium weight. This collection features a modern and sophisticated cam border and is generously oversized, ensuring your guests are pampered. These towels are plush, durable, and spa-worthy.