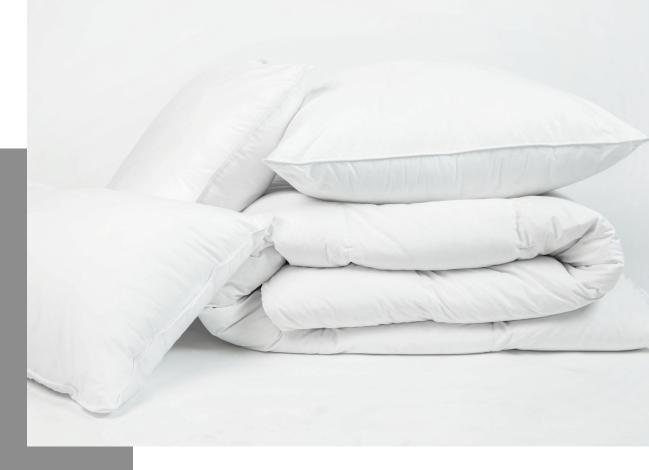

## FEATHER LOFT DUVET INSERT

Available in all season and lightweight fill weights.

The Feather Loft Duvet Insert is filled with a blend of 80% White Duck Feather and 20% White Duck Down for the perfect combination of warmth and weight. The shell is made of 233TC Cotton with baffle box stitching that keeps the fill evenly dispersed. Securely attach duvet covers using the self fabric corner tabs.