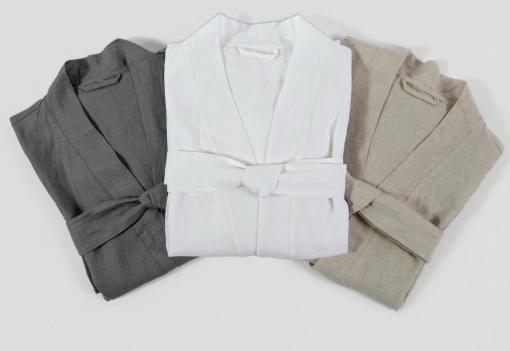

Available in four colors: White, Putty, Slate and Clay.

Certified OEKO-TEX® STANDARD 100.

| Item    | Description     | Color | Size | Length | Casepack |
|---------|-----------------|-------|------|--------|----------|
| BH70250 | Monaco Bathrobe | White | OS   | 48 in. | 20 pc.   |
| BH70175 | Monaco Bathrobe | Putty | OS   | 48 in. | 20 pc.   |
| BH70192 | Monaco Bathrobe | Slate | OS   | 48 in. | 20 pc.   |
| BH70176 | Monaco Bathrobe | Clay  | OS   | 48 in. | 20 pc.   |
|         |                 |       |      |        |          |