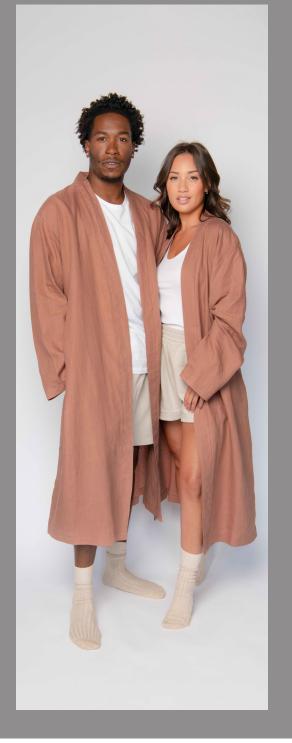

## BATHROBE

Our Monaco bathrobe is made of 100% French Linen and enzyme washed for that signature broken-in linen feeling. This robe is unisex One Size for an extra breezy fit with on-seam pockets and a removable belt. Machine wash and dry.

Available in four colors: White, Putty, Slate and Clay.

Certified OEKO-TEX® STANDARD 100.

| Item    | Description     | Color | Size | Length | Casepack |
|---------|-----------------|-------|------|--------|----------|
| BH70250 | Monaco Bathrobe | White | OS   | 48 in. | 20 pc.   |
| BH70175 | Monaco Bathrobe | Putty | OS   | 48 in. | 20 pc.   |
| BH70192 | Monaco Bathrobe | Slate | OS   | 48 in. | 20 pc.   |
| BH70176 | Monaco Bathrobe | Clay  | OS   | 48 in. | 20 pc.   |
|         |                 |       |      |        |          |