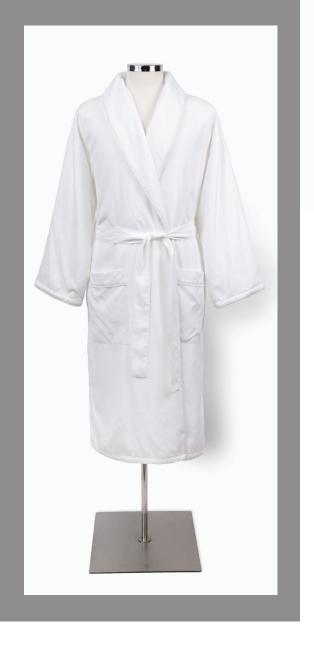

## BATHROBE

Wrap yourself in luxury with this mid weight bathrobe. This beautiful bathrobe features a smooth microfiber nylon exterior and an absorbent microfiber plush lining. The piping adds an element of refined design and sophistication. Unisex – one size fits most. Machine wash and dry.

Certified OEKO-TEX® STANDARD 100.

| Item    | Description    | Fabric                                                           | Size     | Length | Casepack |
|---------|----------------|------------------------------------------------------------------|----------|--------|----------|
| BH70244 | Luven Bathrobe | Shell: 90% Polyester/10% Nylon<br>Inner: Polyester Fleece Lining | Adult OS | 48 in. | 12 pc.   |