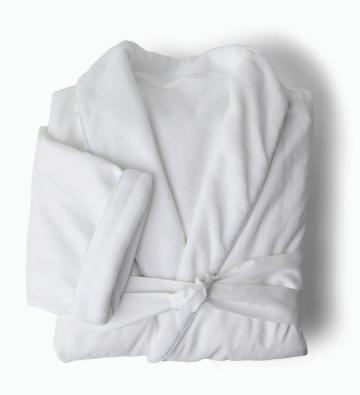

## BATHROBE

Wrap yourself in luxury with this mid weight bathrobe. This beautiful bathrobe features a smooth microfiber nylon exterior and an absorbent microfiber plush lining. The piping adds an element of refined design and sophistication. Unisex – one size fits most. Machine wash and dry.

Certified OEKO-TEX® STANDARD 100.

| Item    | Description    | Fabric                                                           | Size     | Length | Casepack |
|---------|----------------|------------------------------------------------------------------|----------|--------|----------|
| BH70244 | Luven Bathrobe | Shell: 90% Polyester/10% Nylon<br>Inner: Polyester Fleece Lining | Adult OS | 48 in. | 12 pc.   |