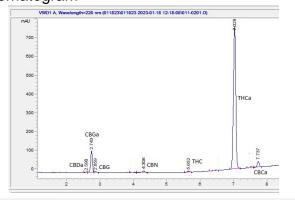

# **Marin Analytics**

# **Analysis Report**

# Asheville Dispensary

# Sample 614-062623-022

**Exotic Sherbert THCa Flower** 

Sample Submitted: 06-26-2023; Report Date: 06-28-2023

## **Exotic Sherbert THCa Flower**

Plant Material: Flower

### Chromatogram



### Cannabinoid Profile



### Cannabinoid Profile by HPLC

0.27%

Delta-9-THC

0.00%

**CBD** 

| Cannabinoid          | % wt  | mg/g   |
|----------------------|-------|--------|
| CBDA                 | 0.049 | 0.49   |
| CBGA                 | 0.704 | 7.04   |
| THCVa                | 0.127 | 1.27   |
| CBN                  | 0.18  | 1.8    |
| Delta-9-THC          | 0.269 | 2.69   |
| THCA                 | 22.63 | 226.28 |
| Total Cannabinoids   | 24.41 | 244.1  |
| Calculated CBD Yield | 0.04  | 0.43   |

Calculated Maximum CBD Yield = CBD + 0.877 \* CBDA

23.78%

**Total Cannabinoids** 

Marin Analytics, LLC 250 Bel Marin Keys Blvd, Suite D4 Novato, CA 94949

415-936-6477 / sarabiancalana1@gmail.com

Sara Biancalana

This sample has been tested by Marin Analytics, LLC using valid