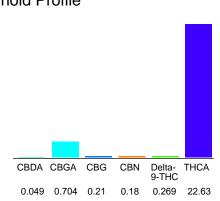

### Cannabinoid Profile

### Cannabinoid Profile by HPLC

0.27%

Delta-9-THC

0.00%

**CBD** 

| Cannabinoid          | % wt  | mg/g   |
|----------------------|-------|--------|
| CBDA                 | 0.049 | 0.49   |
| CBGA                 | 0.704 | 7.04   |
| THCVa                | 0.127 | 1.27   |
| CBN                  | 0.18  | 1.8    |
| Delta-9-THC          | 0.269 | 2.69   |
| THCA                 | 22.63 | 226.28 |
| Total Cannabinoids   | 24.41 | 244.1  |
| Calculated CBD Yield | 0.04  | 0.43   |