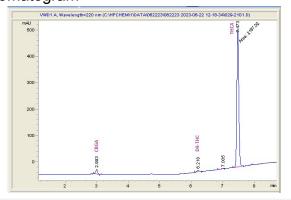

#### Chromatogram

### Cannabinoid Profile by HPLC

0.21%

Delta-9-THC

0.00%

**CBD** 

| Cannabinoid          | % wt  | mg/g  |
|----------------------|-------|-------|
| CBGA                 | 0.704 | 7.04  |
| Delta-9-THC          | 0.206 | 2.06  |
| THCA                 | 23.12 | 231.2 |
| Total Cannabinoids   | 24.03 | 240.3 |
| Calculated CBD Yield | 0.00  | 0.00  |