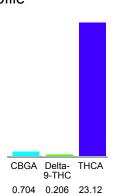

#### Cannabinoid Profile

### Cannabinoid Profile by HPLC

0.21%

Delta-9-THC

0.00%

**CBD** 

| Cannabinoid          | % wt  | mg/g  |
|----------------------|-------|-------|
| CBGA                 | 0.704 | 7.04  |
| Delta-9-THC          | 0.206 | 2.06  |
| THCA                 | 23.12 | 231.2 |
| Total Cannabinoids   | 24.03 | 240.3 |
| Calculated CBD Yield | 0.00  | 0.00  |