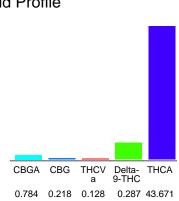

#### Cannabinoid Profile

## Cannabinoid Profile by HPLC

0.28%

Delta-9-THC

0.00%

**CBD** 

| Cannabinoid                          | % wt          | mg/g   |
|--------------------------------------|---------------|--------|
| CBGA                                 | 0.784         | 7.84   |
| CBG                                  | 0.218         | 2.18   |
| THCVa                                | 0.128         | 1.28   |
| Delta-9-THC                          | 0.287         | 2.87   |
| THCA                                 | 43.67         | 436.73 |
| Total Cannabinoids                   | 45.09         | 450.9  |
| Calculated Total THC                 | 38.57         | 385.78 |
| Calculated CBD Yield                 | 0.00          | 0.00   |
| Calculated Total THC - Dolta 0 THC L | ∩ 977 * T⊔C ∧ |        |