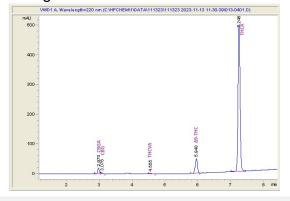

## **ENJOY HEMP**

# Sample 627-111323-088

### Platinum pineapple express THCA Flower

Sample Submitted: 11-13-2023; Report Date: 11-17-2023

# Platinum Pineapple Express THCA Flower

Plant Material: Hemp Flower

### Chromatogram



#### Cannabinoid Profile



## Cannabinoid Profile by HPLC

0.28%

Delta-9-THC

0.00%

**CBD** 

| Cannabinoid                          | % wt          | mg/g   |
|--------------------------------------|---------------|--------|
| CBGA                                 | 0.784         | 7.84   |
| CBG                                  | 0.218         | 2.18   |
| THCVa                                | 0.128         | 1.28   |
| Delta-9-THC                          | 0.287         | 2.87   |
| THCA                                 | 43.67         | 436.73 |
| Total Cannabinoids                   | 45.09         | 450.9  |
| Calculated Total THC                 | 38.57         | 385.78 |
| Calculated CBD Yield                 | 0.00          | 0.00   |
| Calculated Total THC - Dolta 0 THC L |