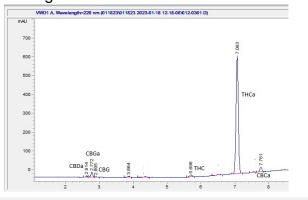

#### Chromatogram

### Cannabinoid Profile by HPLC

0.24%

Delta-9-THC

0.00%

**CBD** 

| Cannabinoid          | % wt  | mg/g  |
|----------------------|-------|-------|
| CBDA                 | 0.15  | 1.5   |
| CBGA                 | 0.64  | 6.4   |
| CBG                  | 0.09  | 0.9   |
| Delta-9-THC          | 0.24  | 2.4   |
| THCA                 | 17.77 | 177.7 |
| Total Cannabinoids   | 18.89 | 188.9 |
| Calculated CBD Yield | 0.13  | 1.32  |