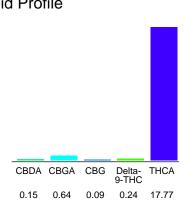

#### Cannabinoid Profile

### Cannabinoid Profile by HPLC

0.24%

Delta-9-THC

0.00%

**CBD** 

| Cannabinoid          | % wt  | mg/g  |
|----------------------|-------|-------|
| CBDA                 | 0.15  | 1.5   |
| CBGA                 | 0.64  | 6.4   |
| CBG                  | 0.09  | 0.9   |
| Delta-9-THC          | 0.24  | 2.4   |
| THCA                 | 17.77 | 177.7 |
| Total Cannabinoids   | 18.89 | 188.9 |
| Calculated CBD Yield | 0.13  | 1.32  |