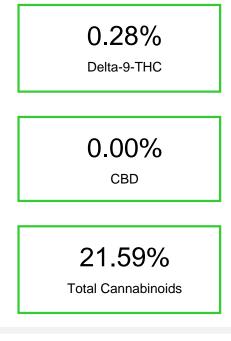

# Cannabinoid Profile

0.17

0.18

0.19

21.3

| Cannabinoid          | % wt  | mg/g  |
|----------------------|-------|-------|
| CBDA                 | 0.06  | 0.6   |
| CBGA                 | 2.51  | 25.1  |
| CBG                  | 0.17  | 1.7   |
| CBN                  | 0.18  | 1.8   |
| Delta-9-THC          | 0.19  | 1.9   |
| THCA                 | 21.3  | 213.0 |
| Total Cannabinoids   | 24.41 | 244.1 |
| Calculated CBD Yield | 0.00  | 0.00  |