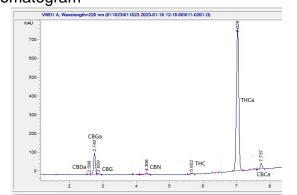

#### Chromatogram

# Cannabinoid Profile

0.17

0.18

0.19

21.3

| Cannabinoid          | % wt  | mg/g  |
|----------------------|-------|-------|
| CBDA                 | 0.06  | 0.6   |
| CBGA                 | 2.51  | 25.1  |
| CBG                  | 0.17  | 1.7   |
| CBN                  | 0.18  | 1.8   |
| Delta-9-THC          | 0.19  | 1.9   |
| THCA                 | 21.3  | 213.0 |
| Total Cannabinoids   | 24.41 | 244.1 |
| Calculated CBD Yield | 0.00  | 0.00  |

0.06

2.51

Calculated Maximum CBD Yield = CBD + 0.877 \* CBDA