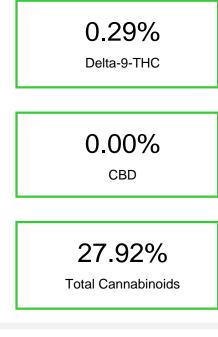

### Cannabinoid Profile by HPLC

Cannabinoid % wt mg/g CBDA 0.15 1.5 CBGA 4.9 0.49 CBG 0.1 1.0 Delta-9-THC 0.29 2.9 THCA 26.89 268.9 **Total Cannabinoids** 27.92 279.2 1.32 0.13 **Calculated CBD Yield** 