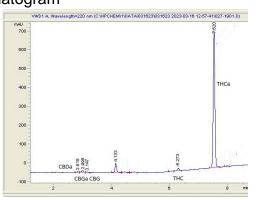

## Asheville Dispensary

## Sample 467-031623-021

Indoor Exotic Ice Cream Cookie (E) THC-A Hemp

Sample Submitted: 03-16-2023; Report Date: 03-16-2023

# Indoor Exotic Ice Cream Cookie (E) THC-A Hemp

Plant Material: Flower

#### Chromatogram





### Cannabinoid Profile by HPLC



Cannabinoid % wt mg/g CBDA 0.15 1.5 CBGA 4.9 0.49 CBG 0.1 1.0 Delta-9-THC 0.29 2.9 THCA 26.89 268.9 **Total Cannabinoids** 27.92 279.2 1.32 0.13 **Calculated CBD Yield** 

Calculated Maximum CBD Yield = CBD + 0.877 \* CBDA

Marin Analytics, LLC 250 Bel Marin Keys Blvd, Suite D4 Novato, CA 94949

415-936-6477 / sarabiancalana1@gmail.com

Sara Biancal

Sara Biancalana Chief Scientist

This sample has been tested by Marin Analytics, LLC using valid testing methodologies and a quality system. Values reported relate only to the sample tested. Marin Analytics, LLC makes no claims as to the efficacy, safety or other risks associated with any detected or non-detected levels of any compounds reported herein. This Certificate shall not be reproduced except in f