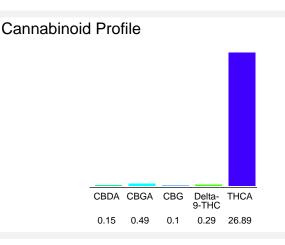

### Cannabinoid Profile by HPLC

Cannabinoid % wt mg/g CBDA 0.15 1.5 CBGA 4.9 0.49 CBG 0.1 1.0 Delta-9-THC 0.29 2.9 THCA 26.89 268.9 **Total Cannabinoids** 27.92 279.2 1.32 0.13 **Calculated CBD Yield** 