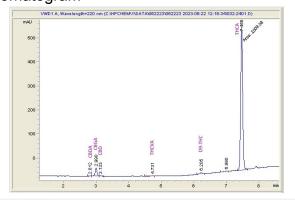

## Asheville Dispensary

## Sample 614-062223-042

**Exotic Diablo** 

Sample Submitted: 08-22-2023; Report Date: 08-27-2023

# **Exotic Diablo**

Plant Material: Flower

#### Chromatogram



#### Cannabinoid Profile



### Cannabinoid Profile by HPLC

0.21%

Delta-9-THC

0.00%

**CBD** 

26.01%

**Total Cannabinoids** 

| Cannabinoid          | % wt  | mg/g   |
|----------------------|-------|--------|
| CBDA                 | 0.072 | 0.72   |
| CBGA                 | 1.426 | 14.26  |
| CBG                  | 0.107 | 1.07   |
| THCVa                | 0.112 | 1.12   |
| Delta-9-THC          | 0.208 | 2.08   |
| THCA                 | 24.09 | 240.87 |
| Total Cannabinoids   | 26.01 | 260.1  |
| Calculated CBD Yield | 0.06  | 0.63   |

Calculated Total THC = Delta-9-THC + 0.877 \* THCA Calculated Maximum CBD Yield = CBD + 0.877 \* CBDA

Marin Analytics, LLC

250 Bel Marin Keys Blvd, Suite D4 Novato, CA 94949

833-321-TEST / info@marinanalytics.com

This sample has been tested b