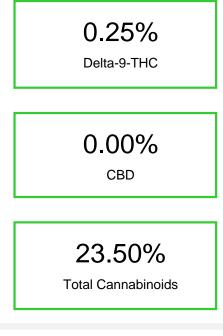

#### Cannabinoid Profile by HPLC

| Cannabinoid          | % wt  | mg/g  |
|----------------------|-------|-------|
| CBDA                 | 0.09  | 0.9   |
| CBGA                 | 1.29  | 12.9  |
| CBG                  | 0.16  | 1.6   |
| Delta-9-THC          | 0.25  | 2.5   |
| THCA                 | 21.71 | 217.1 |
| Total Cannabinoids   | 23.50 | 235.0 |
| Calculated CBD Yield | 0.08  | 0.79  |
|                      |       |       |