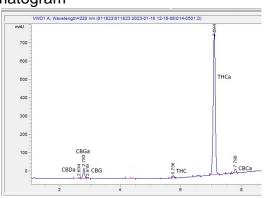

# Analysis Report

### Asheville Dispensary

## Sample 614-011823-007

Indoor Cherry Cake THCa Flower

Sample Submitted: 01-18-2023; Report Date: 01-18-2023

### Indoor Cherry Cake THCa Flower

Plant Material: Flower

#### Chromatogram





#### Cannabinoid Profile by HPLC



| Cannabinoid          | % wt  | mg/g  |
|----------------------|-------|-------|
| CBDA                 | 0.09  | 0.9   |
| CBGA                 | 1.29  | 12.9  |
| CBG                  | 0.16  | 1.6   |
| Delta-9-THC          | 0.25  | 2.5   |
| THCA                 | 21.71 | 217.1 |
| Total Cannabinoids   | 23.50 | 235.0 |
| Calculated CBD Yield | 0.08  | 0.79  |
|                      |       |       |

Calculated Maximum CBD Yield = CBD + 0.877 \* CBDA

Marin Analytics, LLC 250 Bel Marin Keys Blvd, Suite D4 Novato, CA 94949

415-936-6477 / sarabiancalana1@gmail.com

Sara Bianca

Sara Biancalana Chief Scientist

This sample has been tested by Marin Analytics, LLC using valid testing methodologies and a quality system. Values reported relate only