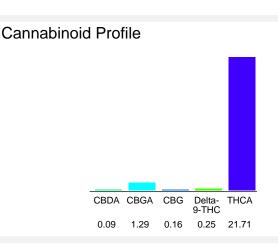

#### Cannabinoid Profile by HPLC

| Cannabinoid          | % wt  | mg/g  |
|----------------------|-------|-------|
| CBDA                 | 0.09  | 0.9   |
| CBGA                 | 1.29  | 12.9  |
| CBG                  | 0.16  | 1.6   |
| Delta-9-THC          | 0.25  | 2.5   |
| THCA                 | 21.71 | 217.1 |
| Total Cannabinoids   | 23.50 | 235.0 |
| Calculated CBD Yield | 0.08  | 0.79  |
|                      |       |       |