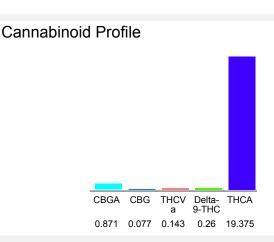

### Cannabinoid Profile by HPLC

Marin Analytics, LLC 250 Bel Marin Keys Blvd, Suite D4 Novato, CA 94949

833-321-TEST / info@marinanalytics.com

Sara Biancalo

Sara Biancalana Chief Scientist

This sample has been tested by Marin Analytics, LLC using valid testing methodologies and a quality system. Values reported relate only to the sample tested. Marin Analytics, LLC makes no claims as to the efficacy, safety, or other risks associated with any detected or non-detected levels of any compounds reported herein. This Certificate shall not be reproduced except in full without the written approval of Marin Analytics, LLC.

| Cannabinoid          | % wt  | mg/g   |
|----------------------|-------|--------|
| CBGA                 | 0.871 | 8.71   |
| CBG                  | 0.077 | 0.77   |
| THCVa                | 0.143 | 1.43   |
| Delta-9-THC          | 0.26  | 2.6    |
| THCA                 | 19.38 | 193.75 |
| Total Cannabinoids   | 20.73 | 207.3  |
| Calculated CBD Yield | 0.00  | 0.00   |