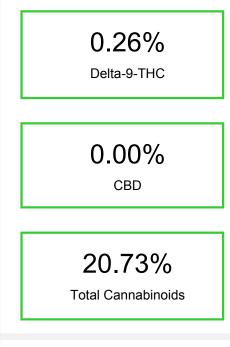

| Cannabinoid          | % wt  | mg/g   |
|----------------------|-------|--------|
| CBGA                 | 0.871 | 8.71   |
| CBG                  | 0.077 | 0.77   |
| THCVa                | 0.143 | 1.43   |
| Delta-9-THC          | 0.26  | 2.6    |
| THCA                 | 19.38 | 193.75 |
| Total Cannabinoids   | 20.73 | 207.3  |
| Calculated CBD Yield | 0.00  | 0.00   |