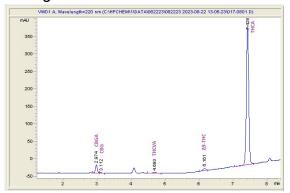

## Asheville Dispensary

## Sample 614-082223-087

#### Blue Skittlez

Sample Submitted: 08-22-2023; Report Date: 08-28-2023

# **Blue Skittlez**

Plant Material: Flower

### Chromatogram



### Cannabinoid Profile by HPLC



Marin Analytics, LLC 250 Bel Marin Keys Blvd, Suite D4 Novato, CA 94949

833-321-TEST / info@marinanalytics.com

Sara Biancalo

Sara Biancalana Chief Scientist

This sample has been tested by Marin Analytics, LLC using valid testing methodologies and a quality system. Values reported relate only to the sample tested. Marin Analytics, LLC makes no claims as to the efficacy, safety, or other risks associated with any detected or non-detected levels of any compounds reported herein. This Certificate shall not be reproduced except in full without the written approval of Marin Analytics, LLC.



| Cannabinoid          | % wt  | mg/g   |
|----------------------|-------|--------|
| CBGA                 | 0.871 | 8.71   |
| CBG                  | 0.077 | 0.77