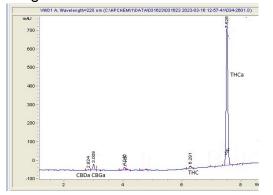

#### Chromatogram

### Cannabinoid Profile by HPLC

0.27%

Delta-9-THC

0.00%

**CBD** 

| Cannabinoid          | % wt  | mg/g  |
|----------------------|-------|-------|
| CBDA                 | 0.11  | 1.1   |
| CBGA                 | 1.22  | 12.2  |
| Delta-9-THC          | 0.27  | 2.7   |
| THCA                 | 27.8  | 278.0 |
| Total Cannabinoids   | 29.40 | 294.0 |
| Calculated CBD Yield | 0.10  | 0.96  |