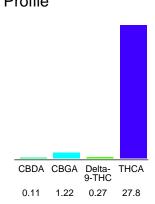

#### Cannabinoid Profile

### Cannabinoid Profile by HPLC

0.27%

Delta-9-THC

0.00%

**CBD** 

| Cannabinoid          | % wt  | mg/g  |
|----------------------|-------|-------|
| CBDA                 | 0.11  | 1.1   |
| CBGA                 | 1.22  | 12.2  |
| Delta-9-THC          | 0.27  | 2.7   |
| THCA                 | 27.8  | 278.0 |
| Total Cannabinoids   | 29.40 | 294.0 |
| Calculated CBD Yield | 0.10  | 0.96  |