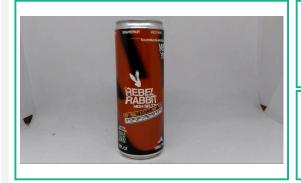

Powered by Confident Cannabis

Rebel Rabbit

110 Kingsley Dr Mauldin, SC 29662 williamgoldsmith4@gmail.com (864) 434-9011 Lic. # Sample: 2306CWB0185.0369

Strain: G Wild Hare

Batch#:; Batch Size: g

Sample Received: 06/09/2023; Report Created: 06/15/2023

### **G Wild Hare**

Ingestible, Beverage

Harvest Process Lot: ; METRC Batch: ; METRC Sample:

Notes:

0.0026%

Δ9 ΤΗ С

0.0026%

**Total THC** 