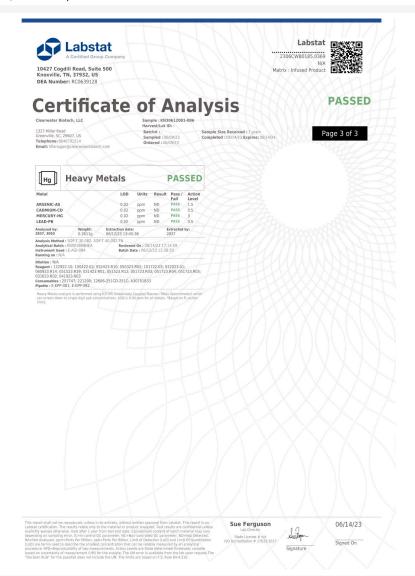

#### Rebel Rabbit

110 Kingsley Dr Mauldin, SC 29662 williamgoldsmith4@gmail.com (864) 434-9011 Lic. # Sample: 2306CWB0185.0369

Strain: G Wild Hare Batch#:; Batch Size: g

Sample Received: 06/09/2023; Report Created: 06/15/2023

Sampling: ; Environment:

#### **G Wild Hare**

Ingestible, Beverage

Harvest Process Lot: ; METRC Batch: ; METRC Sample:

Notes:

1327 Miller Rd Suite G Greenville, SC (864) 568-8940 http://www.clearwaterbiotech.com Lic# 100737 L21-505

Confident Cannabis All Rights Reserved support@confidentcannabis.com (866) 506-5866 www.confidentcannabis.com

Powered by Confident Cannabis 3 of 4