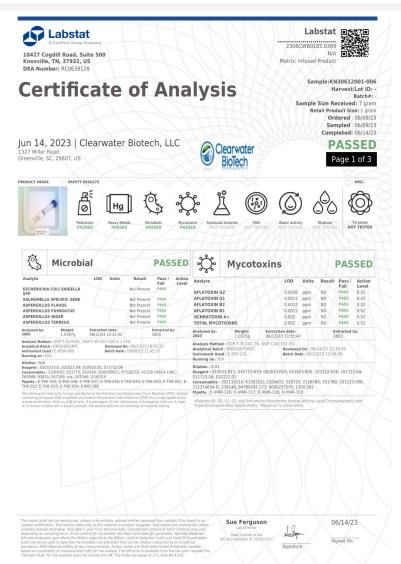

### Cannabinoids

| Analyte | LOQ    | Mass   | Mass  |
|---------|--------|--------|-------|
|         | %      | %      | mg/mL |
| THCa    | 0.0010 | ND     | ND    |
| Δ9-THC  | 0.0010 | 0.0026 | 0.026 |
| Δ8-THC  | 0.0010 | ND     | ND    |
| THCV    | 0.0010 | ND     | ND    |
| CBDa    | 0.0010 | ND     | ND    |
| CBD     | 0.0010 | ND     | ND    |
| CBDVa   | 0.0010 | ND     | ND    |
| CBDV    | 0.0010 | ND     | ND    |
| CBN     | 0.0010 | ND     | ND    |
| CBGa    | 0.0010 | ND     | ND    |
| CBG     | 0.0010 | ND     | ND    |
| CBC     | 0.0010 | ND     | ND    |
| Total   |        | 0.0026 | 0.026 |

1 mL = 1.0092g.

Total THC = THCa \* 0.877 + d9-THC; Total CBD = CBDa \* 0.877 + CBD; Total Cannabinoids = Sum of quantifiable cannabinoids

LOQ = Limit of Quantitation; ND = Not Detected; The reported result is based on a sample weight with the applicable moisture content for that sample; Unless otherwise stated all quality control samples performed within specifications established by the Laboratory. The estimated level of uncertainty for these results is 0.05%.