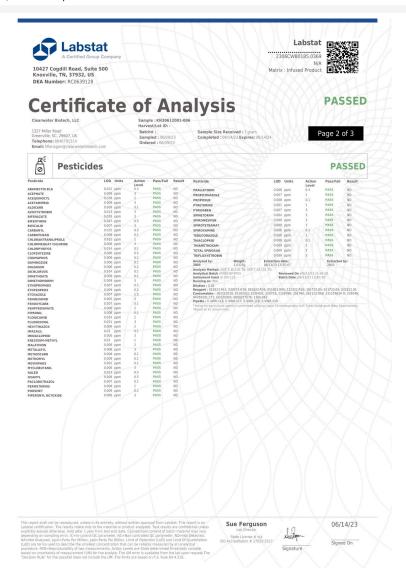

Powered by Confident Cannabis

Rebel Rabbit

110 Kingsley Dr Mauldin, SC 29662 williamgoldsmith4@gmail.com (864) 434-9011 Lic. # Sample: 2306CWB0185.0369

Strain: G Wild Hare

Batch#:; Batch Size: g

Sample Received: 06/09/2023; Report Created: 06/15/2023

Sampling: ; Environment:

### **G Wild Hare**

Ingestible, Beverage

Harvest Process Lot: ; METRC Batch: ; METRC Sample:

Notes:

0.0026%

Δ9 ΤΗ С

0.0026%

**Total THC** 

ND

**Total CBD** 

0.0026%

Total Cannabinoids NR

Moisture

### Cannabinoids

| Analyte | LOQ    | Mass   | Mass  |
|---------|--------|--------|-------|
|         | %      | %      | mg/mL |
| THCa    | 0.0010 | ND     | ND    |
| Δ9-THC  | 0.0010 | 0.0026 | 0.026 |
| Δ8-THC  | 0.0010 | ND     | ND    |
| THCV    | 0.0010 | ND     | ND    |
| CBDa    | 0.0010 | ND     | ND    |
| CBD     | 0.0010 | ND     | ND    |
| CBDVa   | 0.0010 | ND     | ND    |
| CBDV    | 0.0010 | ND     | ND    |
| CBN     | 0.0010 | ND     | ND    |
| CBGa    | 0.0010 | ND     | ND    |
| CBG     | 0.0010 | ND     | ND    |
| CBC     | 0.0010 | ND     | ND    |
| Total   |        | 0.0026 | 0.026 |

1 mL = 1.0092g.

Total THC = THCa \* 0.877 + d9-THC; Total CBD = CBDa \* 0.877 + CBD; Total Cannabinoids = Sum of quantifiable cannabinoids

LOQ = Limit of Quantitation; ND = Not Detected; The reported result is based on a sample weight with the applicable moisture content for that sample; Unless otherwise stated all quality control samples performed within specifications established by the Laboratory. The estimated level of uncertainty for these results is 0.05%.

1327 Miller Rd Suite G Greenville, SC (864) 568-8940 http://www.clearwaterbiotech.com Lic# 100737 L21-505

Hunter Flanagan Laboratory Manager Confident Cannabis All Rights Reserved support@confidentcannabis.com (866) 506-5866 www.confidentcannabis.com

This product has been tested by Clearwater Biotech using valid testing methodologies and a quality system as required by state law. Values reported relate only to the product tested. Clearwater Biotech Labs makes no claims as to the efficacy, safety or other risks associated with any detected or non-detected levels of any compounds reported herein. This Certificate shall not be reproduced except in full, without the written approval of Clearwater Biotech.