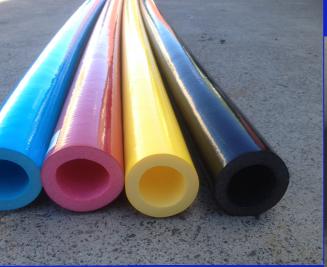

## **DATA SHEET**

Thermotec SafetyPad is a protective padding specially designed for indoor and outdoor playground safety protection.

The outer coating provides extra protection is highly durable and is easy to clean.

Thermotec SafetyPad comes in 1m lengths\* and is pre-slit for ease of installation.

- Easy to install
- CFC and HCFC free

- High flexibility
- High strength

- Chemical/Odour resistant
- Easily cleaned