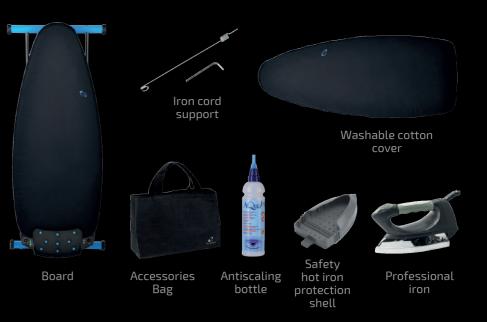

# 2 euroflex smooth

#### We take ironing seriously



allies for a perfect ironing. SMOOTH B2S is the best way to assure that the ironing process is made in the optimal way.

## $\mathcal{C}$ euroflex smooth <sup>B2S</sup>

All you need to iron in a compact and light tool. The Smooth B2S best functions such as the floating ironing function the vacuum and heating system with a built in pressurized steam boiler and a professional iron in the same compact and beautiful product.



Give a booster to your iron

#### **Technical Data**

#### smooth <sup>B2S</sup>

- Power: 1950W
- Rating: 220-240V~50/60 Hz
- Product Dimension: 117x50x14 cm
- Box Dimension: 120x53x16 cm
- Gross Weight: 16.4 kg
- Net Weight: 14.6 kg
- Cable Lenght: 2.5 mt
- Water Capacity: 0.8 Lt.

#### **Inside of the Pack**