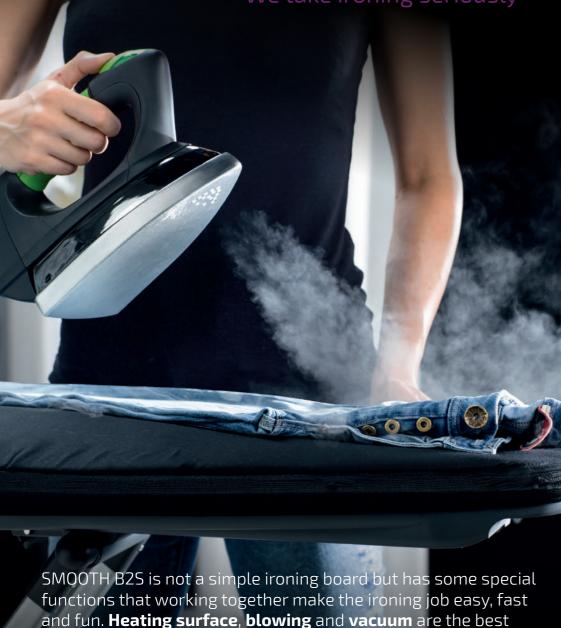

#### We take ironing seriously

allies for a perfect ironing. SMOOTH B2S is the best way to assure that the ironing process is made in the optimal way.

## $\mathcal{C}$ euroflex smooth <sup>B2S</sup>

All you need to iron in a compact and light tool. The Smooth B2S best functions such as the floating ironing function the vacuum and heating system with a built in pressurized steam boiler and a professional iron in the same compact and beautiful product.