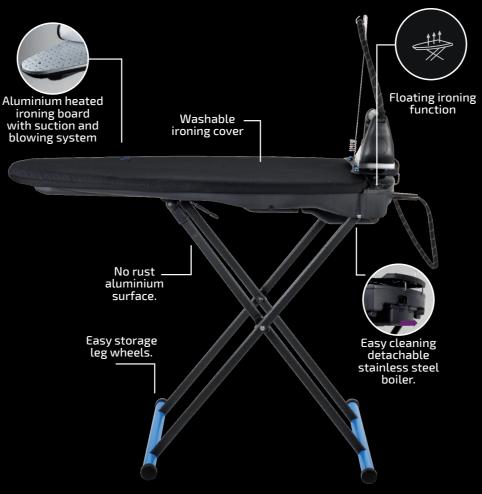

### **Floating Ironing**

The **blowing system** is what makes ironing easy, so easy that everybody can do it.

The blowing system creates an air pillow that allows to move the iron in every direction without creating any wrong wrinkle.

In fact the iron floats over the air pillow and the cloth is not trapped under the iron and so, the wrinkles disappear like a magic.

## Vacuum System

The vacuum system assures perfect results because it helps the steam to pass through the fibers. This system helps save time because the steam easily passes through the cloth and allows to iron more than one layer of fabric at once – examples are items such as jeans, linens and all the thick fabrics that would need more than one pass to be ironed. The vacuum system assures helps keep the garments flat and speed up the ironing job.

The heating system is very important to keep the garments dry. Ironing over a heated surface avoids steam condensation and the entire system is more efficient. Adryfabric after ironing is a fabric that remains ironed for a longer time.