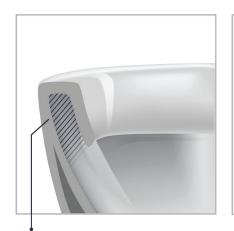

High performance is united with timeless style with a wafer thin tank design for a softer look, minimalist designed soft close lid and clean, modern lines in the pan shape.

Regular box rim designs feature a ledge overhang, which can create hard to reach areas that trap dirt and germs

The latest evolution in rimless toilet design means keeping your bathroom cleaner is even easier. The rimless flush of a Tornado Zero Rim<sup>TM</sup> not only reduces hidden surfaces that can trap germs but also reduces unhygienic splashing.