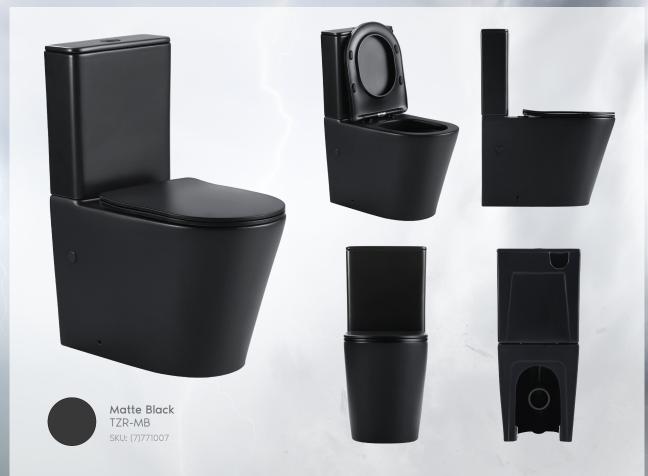

Gloss White Toilet supplied with chrome push button and chrome hinge covers

Matte Black Toilet supplied with matte black push button and matte black hinge covers

Matte White Toilet supplied with matte white push button and matte white hinge covers