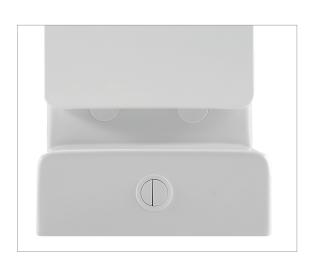

Gloss White Toilet supplied with chrome push button and chrome hinge covers

Matte Black Toilet supplied with matte black push button and matte black hinge covers

Matte White Toilet supplied with matte white push button and matte white hinge covers