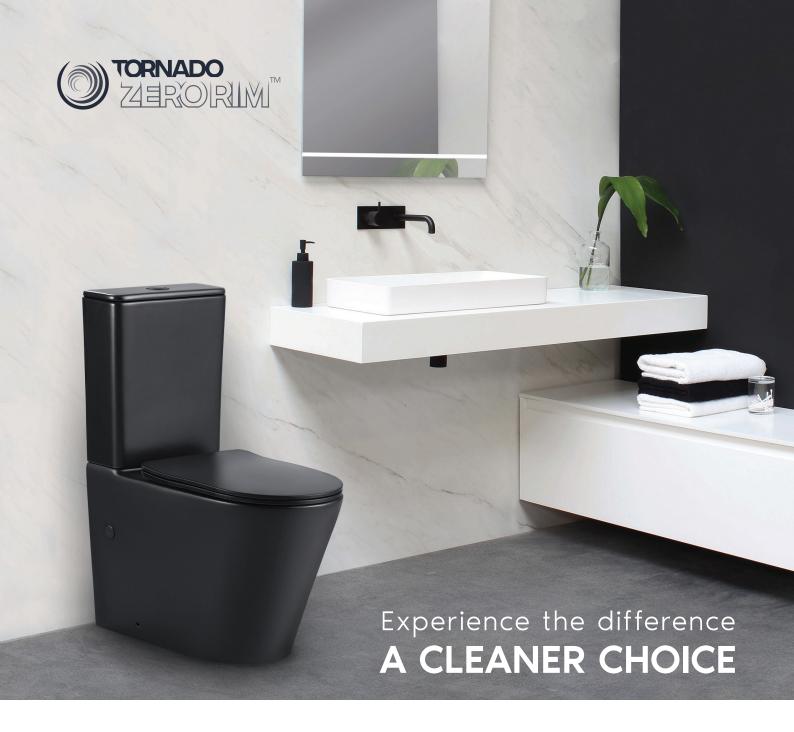

## THE STRONGER, QUIETER FLUSH FOR A CLEANER AND BETTER TOILET

Combining our powerful Tornado Flush™ with a clean rimless design, the Tornado Zero Rim™ is the latest toilet innovation from Propel Industries.

## For a cleaner look choose a Tornado Zero Rim<sup>TM</sup>

The Tornado Zero Rim<sup>™</sup> is a completely rimless design with a concealed water outlet to allow for better aesthetics whilst maintaining a full 360 degree Tornado Flush<sup>™</sup> that vigorously cleans the bowl without all the noise.

The latest evolution in rimless toilet design means keeping your bathroom cleaner is even easier. The rimless flush of a Tornado Zero Rim<sup>TM</sup> not only reduces hidden surfaces that can trap germs but also reduces unhygienic splashing.