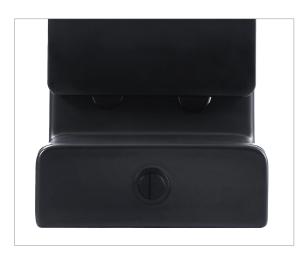

Gloss White Toilet supplied with chrome push button and chrome hinge covers

Matte Black Toilet supplied with matte black push button and matte black hinge covers

Matte White Toilet supplied with matte white push button and matte white hinge covers