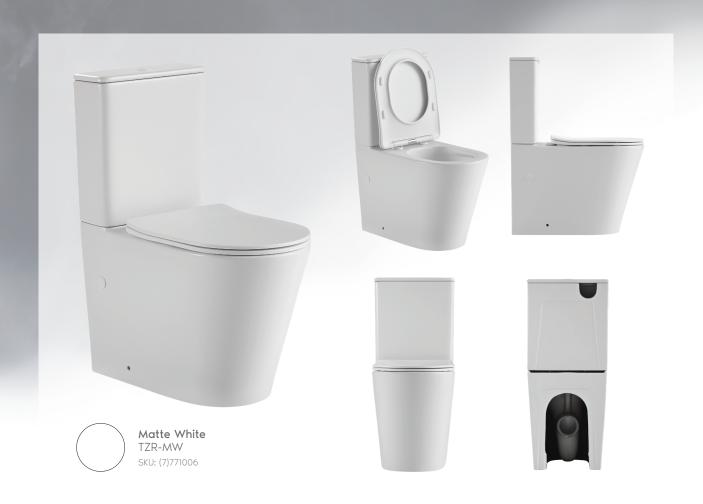

Gloss White Toilet supplied with chrome push button and chrome hinge covers

Matte Black Toilet supplied with matte black push button and matte black hinge covers

Matte White Toilet supplied with matte white push button and matte white hinge covers