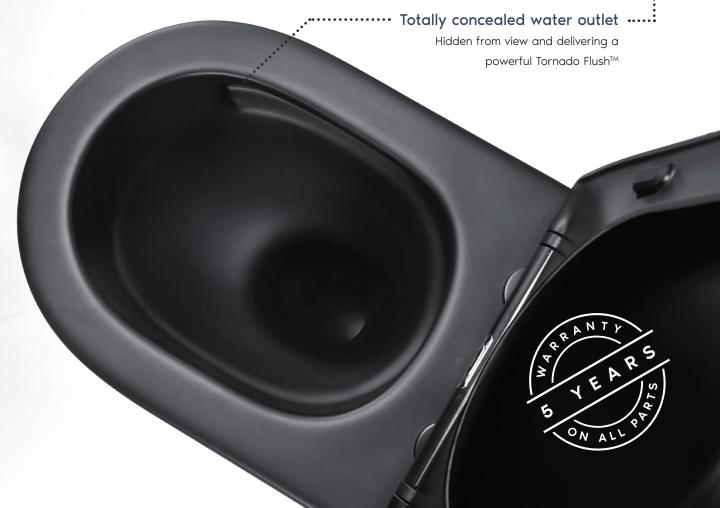

Concealed Water Outlet

Soft Close Lid

Tornado Flush™

Comfort Height Pan

Zero Rim Design

Snowflake Nano Glaze

Set-back Drop Zone

4 Star Water Rating

## For a cleaner look choose a Tornado Zero Rim<sup>TM</sup>

The Tornado Zero Rim<sup>™</sup> is a completely rimless design with a concealed water outlet to allow for better aesthetics whilst maintaining a full 360 degree Tornado Flush<sup>™</sup> that vigorously cleans the bowl without all the noise.