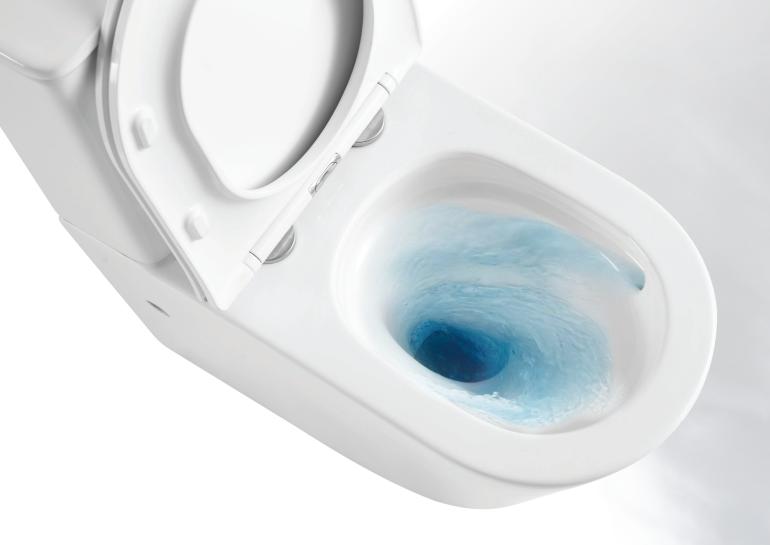

## For a cleaner look choose a Tornado Zero Rim<sup>TM</sup>

The Tornado Zero Rim<sup>™</sup> is a completely rimless design with a concealed water outlet to allow for better aesthetics whilst maintaining a full 360 degree Tornado Flush<sup>™</sup> that vigorously cleans the bowl without all the noise.

The latest evolution in rimless toilet design means keeping your bathroom cleaner is even easier. The rimless flush of a Tornado Zero Rim<sup>TM</sup> not only reduces hidden surfaces that can trap germs but also reduces unhygienic splashing.