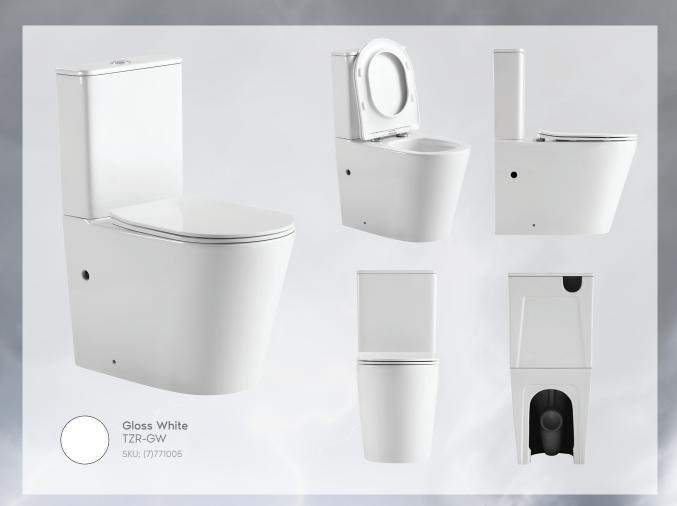

Gloss White Toilet supplied with chrome push button and chrome hinge covers

Matte Black Toilet supplied with matte black push button and matte black hinge covers

Matte White Toilet supplied with matte white push button and matte white hinge covers