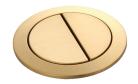

## ADD YOUR OWN TOUCH

Choose from a selection of additional flush button colours and finishes to style your Tornado Zero  $Rim^{TM}$  toilet to suit your decor.

Matte Black Button TZR-PB-MB SKU: (7)77108

Matte White Button TZR-PB-MW SKU: (7)771010

Brushed Gold Button TZR-PB-BG SKU: (7)771011

Rose Gold Button TZR-PB-RG SKU: (7)771013

Brushed Nickel Button TZR-PB-BN SKU: (7)771012

Chrome Button TZR-PB-CH SKU: (7)771014