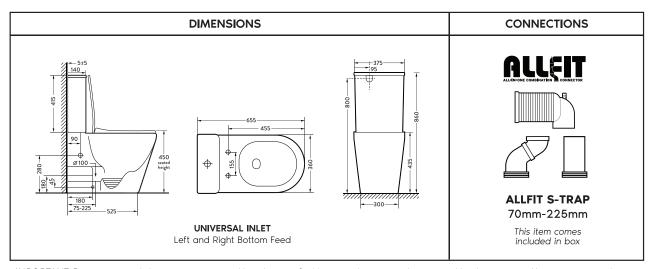

Including a specially designed drop zone to combat unwanted marking this toilet is undoubtedly the cleaner and better choice for your new bathroom install.

The S-trap offset is designed to work up to 225mm extension allowing for a larger range of install applications.

Gunmetal Button TZR-PB-GM

IMPORTANT: Dimensions provided are as accurate as possible at the time of publication and may vary within a reasonable tolerance range. Measurements are subject to change or cancellation as products are improved. No responsibility is assumed for use of superseded or voided dimensions. Be sure to measure product before installation and visit the Propel Industries website for the most up to date measurements - www.propelindustries.co.nz