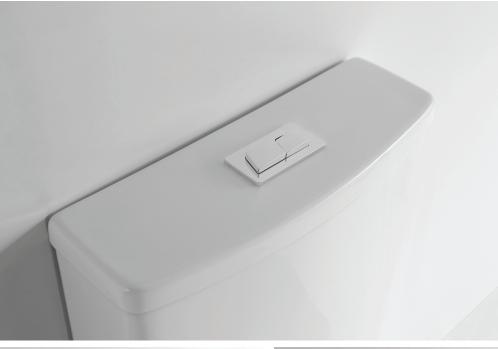

Slim line cistern **Quiet flush** Quietest toilet in Tall slim tank the market design Ο Removable soft close seat cover with over under design Making the seat the same size as the pan allowing for a more comfortable sitting experience and one button quick release for easy cleaning Tornado action flush Water swirls creating strong vortex flush suction 0 Comfort height pan Increasing accesibility and comfort for taller users or those with joint pains O Non marking design Funnel shape eliminates old large shelf designs ★★★☆☆☆ 4 star water rating Can be used as Universal water inlet For more information go to P-Trap or S-Trap (top or bottom feed)