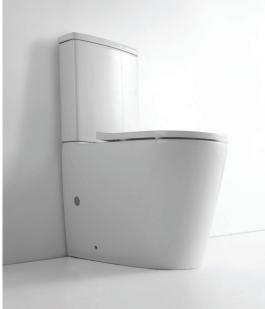

https://propelindustries.co.nz

TORNADO V.3-GW Gloss White

> The Tornado V3 toilet features all of the benefits that you have come to expect from our top range toilet suites with the latest addition of an even quieter flush, thick seat and sleek designer styled pan and cistern.

> On top of these fantastic features, the Tornado V3 is friendly to the environment with a 4 star water efficiency rating.

IMPORTANT: Dimensions provided are as accurate as possible at the time of publication and may vary within a reasonable tolerance range. Measurements are subject to change or cancellation as products are improved. No responsibility is assumed for use of superseded or voided dimensions. Be sure to measure product before installation and visit the Propel Industries website for the most up to date measurements