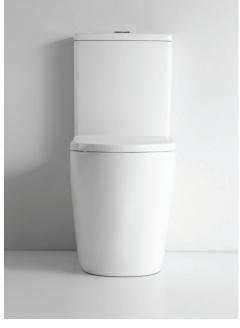

https://propelindustries.co.nz

TORNADO V.3-GW Gloss White

> The Tornado V3 toilet features all of the benefits that you have come to expect from our top range toilet suites with the latest addition of an even quieter flush, thick seat and sleek designer styled pan and cistern.

> On top of these fantastic features, the Tornado V3 is friendly to the environment with a 4 star water efficiency rating.

IMPORTANT: Dimensions provided are as accurate as possible at the time of publication and may vary within a reasonable tolerance range. Measurements are subject to change or cancellation as products are improved. No responsibility is assumed for use of superseded or voided dimensions. Be sure to measure product before installation and visit the Propel Industries website for the most up to date measurements