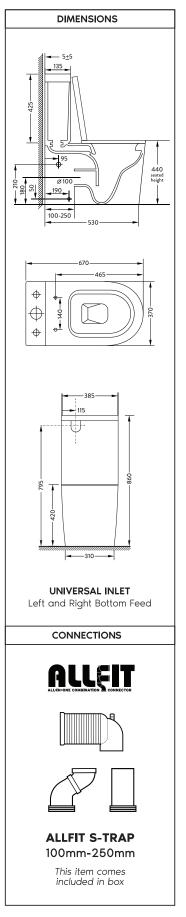

> On top of these fantastic features, the Tornado V3 is friendly to the environment with a 4 star water efficiency rating.

IMPORTANT: Dimensions provided are as accurate as possible at the time of publication and may vary within a reasonable tolerance range. Measurements are subject to change or cancellation as products are improved. No responsibility is assumed for use of superseded or voided dimensions. Be sure to measure product before installation and visit the Propel Industries website for the most up to date measurements