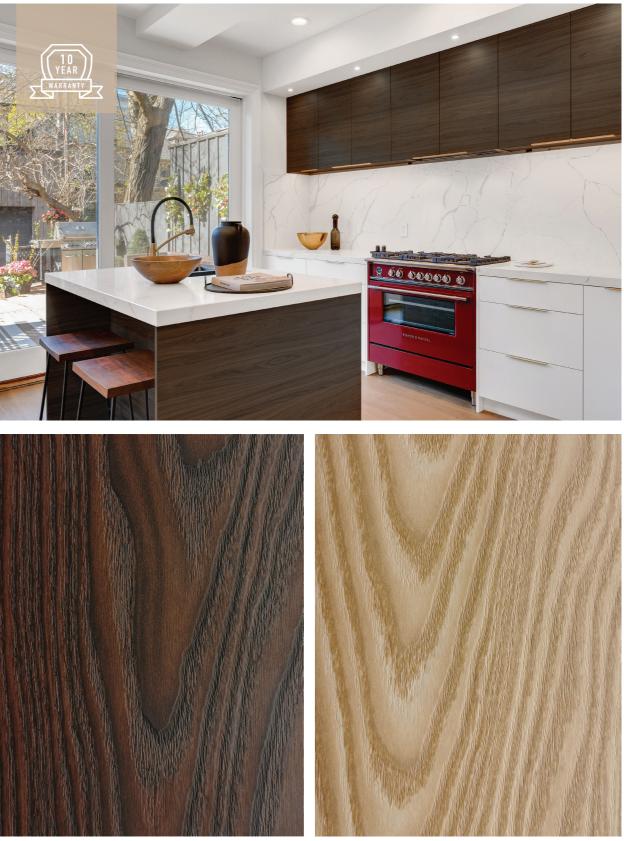

For more information got to https://www.propelindustries.co.nz

TS-MO-2412 Mystic Oak

## SHEET SIZE: 1220mm x 2440mm x 18mm

The images shown are intended as a reference only. Please be sure you view a physical sample for accurate colour matching.

TS-CO-2412 Classic Oak