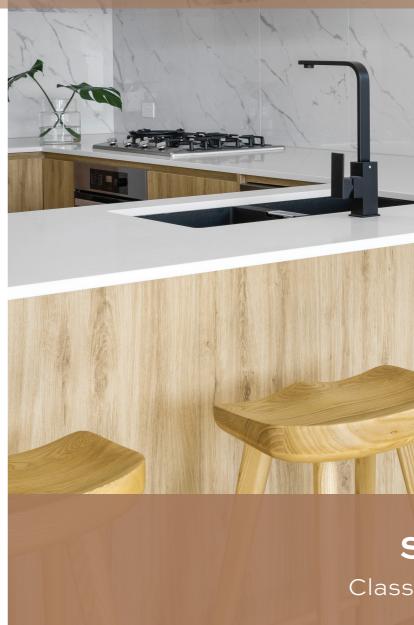

## **STYLED BY NATURE** Classic | Easy-Care | Affordable

## THE NATURAL CHOICE FOR A REAL TIMBER LOOK

Perfectly suited for residential or commercial joinery, these melamine panels offer an authentic timber look with ultimate convenience and consistency. Ideal for kitchen, bathroom or office surfaces, these panels can do it all.