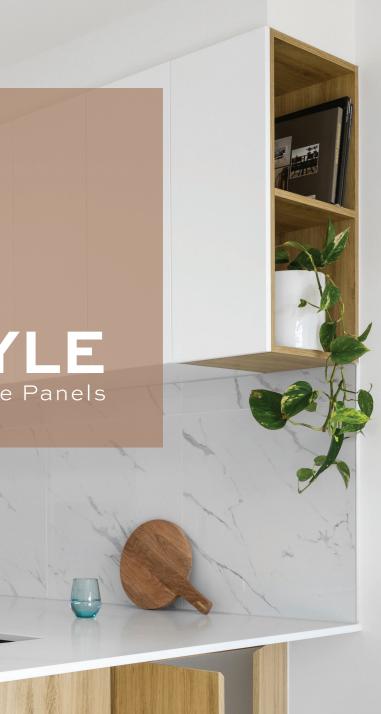

## Timber STYLE Melamine Panels

0

## THE NATURAL CHOICE FOR A REAL TIMBER LOOK

Perfectly suited for residential or commercial joinery, these melamine panels offer an authentic timber look with ultimate convenience and consistency. Ideal for kitchen, bathroom or office surfaces, these panels can do it all.