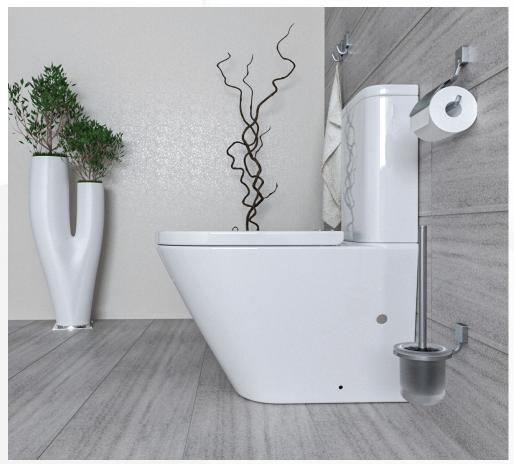

## Snubby - Sometimes 'less is more'

Finally – a toilet suite that is designed with the more compact bathroom/ ensuite/ guest WC in mind.

> With its short projection this compact back to wall toilet avoids the annoying problem of a swinging door intruding on the user's space.

A practical, space saving design.

A valuable asset in homes where space is at a premium.

Full Sweep Action Flush

A compact design that despite its size has not compromised on comfort or quality

Soft Close Lid

## The Snubby

Non Marking Surface

Small and compact but no less powerful than the standard sized tornado it can still 'pack a punch' when it comes to flushing action.

4 Star Water Rating

With the all new smaller ledge rimless design it will flush all your worries away!