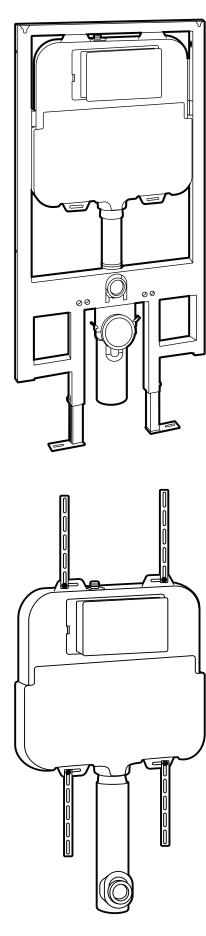

## Introducing the most reliable in-wall cistern for your new bathroom

Never has an in-wall cistern been so simple to install and easy to service. The solid steel construction and high quality components work together seamlessly to give you the best quality hidden cistern option on the market.

HIDDEN IN-WALL CISTERN For a cleaner minimalist design in your bathroom

FULLY SERVICABLE Easy access from front plate so no need for invasive removal to service

FULLY INTEGRATED SYSTEM All components designed in unison to seamlessly work together

SOLID STEEL FRAME Strong construction to minimise movement for wall hung pan

Unframed in-wall cistern For floor standing toilet pan

N-IWC-UF

N-IWC-F

Pneumatic push plate See reverse Available in a range of styles for codes DIMENSIONS