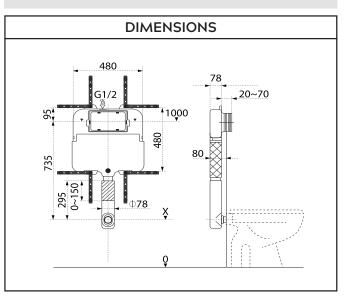

# $\rightarrow \leftarrow$

SLIM PROFILE

Easily fitting NZ standard 90mm wall depth so no need to build out space

Unframed in-wall cistern For floor standing toilet pan

N-IWC-UF

N-IWC-F

Pneumatic push plate See reverse Available in a range of styles for codes DIMENSIONS