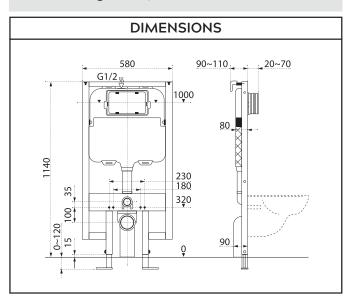

# $\rightarrow \leftarrow$

SLIM PROFILE

Easily fitting NZ standard 90mm wall depth so no need to build out space

Unframed in-wall cistern For floor standing toilet pan

N-IWC-UF

N-IWC-F

Pneumatic push plate See reverse Available in a range of styles for codes DIMENSIONS