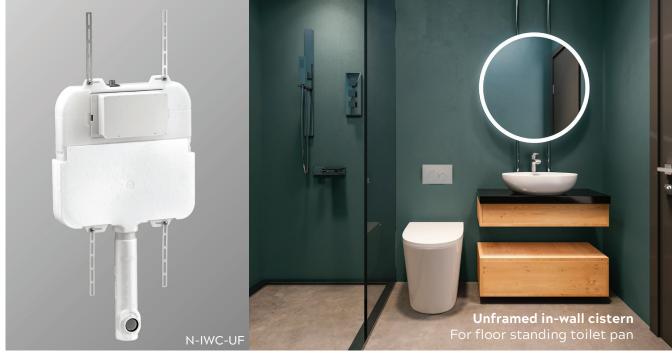

# UNIVERSALLY COMPATIBLE

The Niche in-wall cistern system can ••••••• be used with any brand toilet pan

### COMING SOON...

Combine a Niche, our most reliable in-wall cistern with a powerful Tornado Zero Rim<sup>1</sup> toilet pan for a cleaner and more efficient toilet for your bathroom design.

For more information go to https://propelindustries.co.nz Framed in-wall cistern For wall hung toilet pan

Unframed in-wall cistern For floor standing toilet pan

N-IWC-UF

N-IWC-F

Pneumatic push plate See reverse Available in a range of styles for codes DIMENSIONS