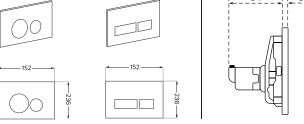

Choose from a chic range of minimalist design push plates to style your bathroom to be uniquely yours

With two different button shapes and six different colour and finish options each there are plenty of options to suit your decor.

## Pneumatic design lasts longer

We have solved the common problem of failing flush buttons. Our pneumatic push plates boast a longer working life with their non-mechanical design.

**Round White** N-PPP-R-W

**Round Black** N-PPP-R-B

**Round Chrome** N-PPP-R-C

Round Brushed Gold N-PPP-R-BG

**Round Brushed Nickel** N-PPP-R-BN

**Round Gun Metal** N-PPP-R-GM

Square White N-PPP-S-W

Square Black . N-PPP-S-B

**Square Chrome** N-PPP-S-C

**Square Brushed Gold** N-PPP-S-BG

**Square Brushed Nickel** N-PPP-S-BN

**Square Gun Metal** N-PPP-S-GM

Products distributed by

0800 427 335 orders@propelindustries.co.nz propelindustries.co.nz

PEI ACCELERATING INNOVATION

Unframed in-wall cistern For floor standing toilet pan

N-IWC-UF

N-IWC-F

Pneumatic push plate See reverse Available in a range of styles for codes DIMENSIONS