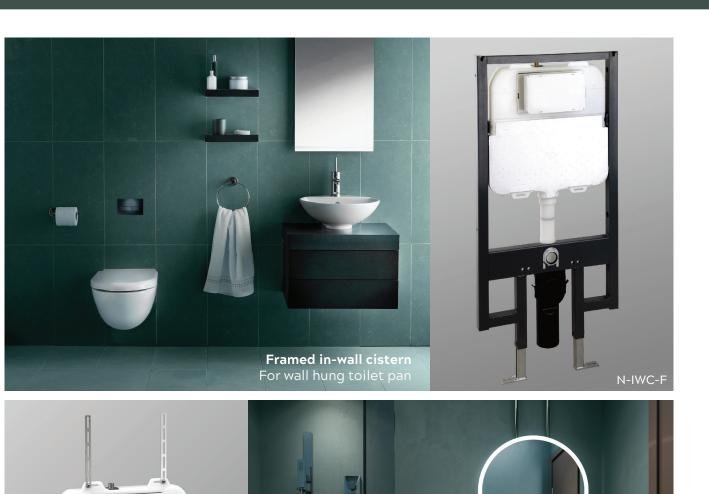

## Introducing the most reliable in-wall cistern for your new bathroom

Never has an in-wall cistern been so simple to install and easy to service. The solid steel construction and high quality components work together seamlessly to give you the best quality hidden cistern option on the market.

HIDDEN IN-WALL CISTERN For a cleaner minimalist design in your bathroom

FULLY SERVICABLE Easy access from front plate so no need for invasive removal to service

FULLY INTEGRATED SYSTEM All components designed in unison to seamlessly work together

SOLID STEEL FRAME Strong construction to minimise movement for wall hung pan

### COMING SOON...

Combine a Niche, our most reliable in-wall cistern with a powerful Tornado Zero Rim<sup>1</sup> toilet pan for a cleaner and more efficient toilet for your bathroom design.

For more information go to https://propelindustries.co.nz Framed in-wall cistern For wall hung toilet pan