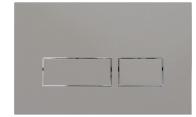

Choose from a chic range of minimalist design push plates to style your bathroom to be uniquely yours

With two different button shapes and six different colour and finish options each there are plenty of options to suit your decor.

## Pneumatic design lasts longer

We have solved the common problem of failing flush buttons. Our pneumatic push plates boast a longer working life with their non-mechanical design.

**Round White** N-PPP-R-W

**Round Black** N-PPP-R-B

**Round Chrome** N-PPP-R-C

Round Brushed Gold N-PPP-R-BG

**Round Brushed Nickel** N-PPP-R-BN

**Round Gun Metal** N-PPP-R-GM

Square White N-PPP-S-W

Square Black . N-PPP-S-B

**Square Chrome** N-PPP-S-C