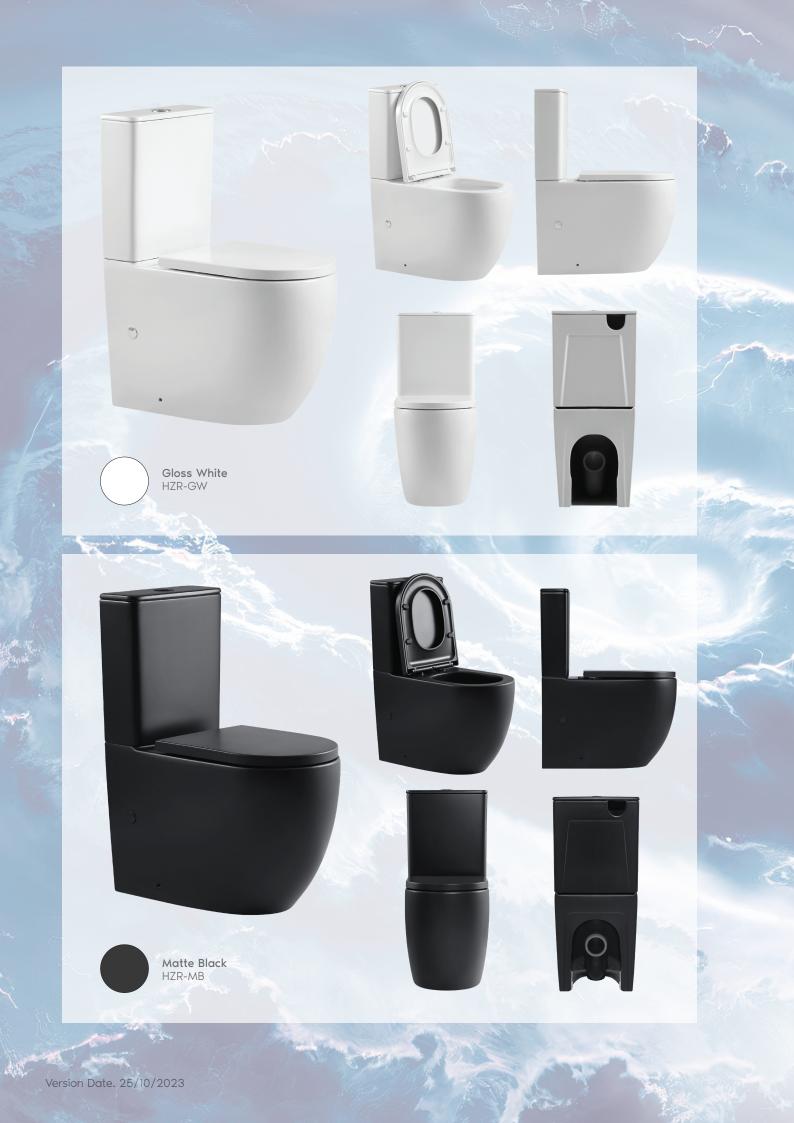

Gloss White Toilet supplied with chrome push button and chrome hinge covers

Matte Black Toilet supplied with matte black push button

and matte black hinge covers

Matte White Toilet supplied with matte white push button and matte white hinge covers