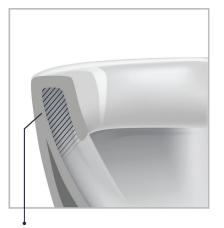

Concealed Water Outlet

Tornado Flush™

Quiet flush

Comfort Height Pan

Snowflake Nano Glaze

Set-back Drop Zone

• Non-Marking Design

### For a cleaner look choose a Hurricane Zero Rim<sup>™</sup>

The Hurricane Zero Rim<sup>™</sup> is a completely rimless design with a concealed water outlet to allow for better aesthetics whilst maintaining a full 360 degree Tornado Flush<sup>™</sup> that vigorously cleans the bowl without all the noise.

High performance is united with timeless style with a wafer thin tank design for a softer look, minimalist designed soft close lid and clean, modern lines in the pan shape.

Hidden from view and delivering a powerful Tornado Flush<sup>TM</sup>