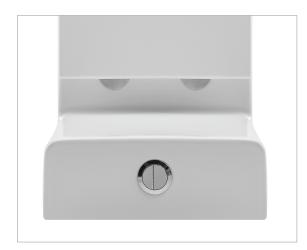

Gloss White Toilet supplied with chrome push button and chrome hinge covers

Matte Black Toilet supplied with matte black push button

and matte black hinge covers

Matte White Toilet supplied with matte white push button and matte white hinge covers