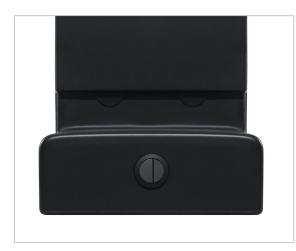

Gloss White Toilet supplied with chrome push button and chrome hinge covers

Matte Black Toilet supplied with matte black push button

and matte black hinge covers

Matte White Toilet supplied with matte white push button and matte white hinge covers