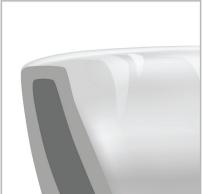

### For a cleaner look choose a Hurricane Zero Rim<sup>™</sup>

The Hurricane Zero Rim<sup>™</sup> is a completely rimless design with a concealed water outlet to allow for better aesthetics whilst maintaining a full 360 degree Tornado Flush<sup>™</sup> that vigorously cleans the bowl without all the noise.

High performance is united with timeless style with a wafer thin tank design for a softer look, minimalist designed soft close lid and clean, modern lines in the pan shape.

Hidden from view and delivering a powerful Tornado Flush<sup>TM</sup>