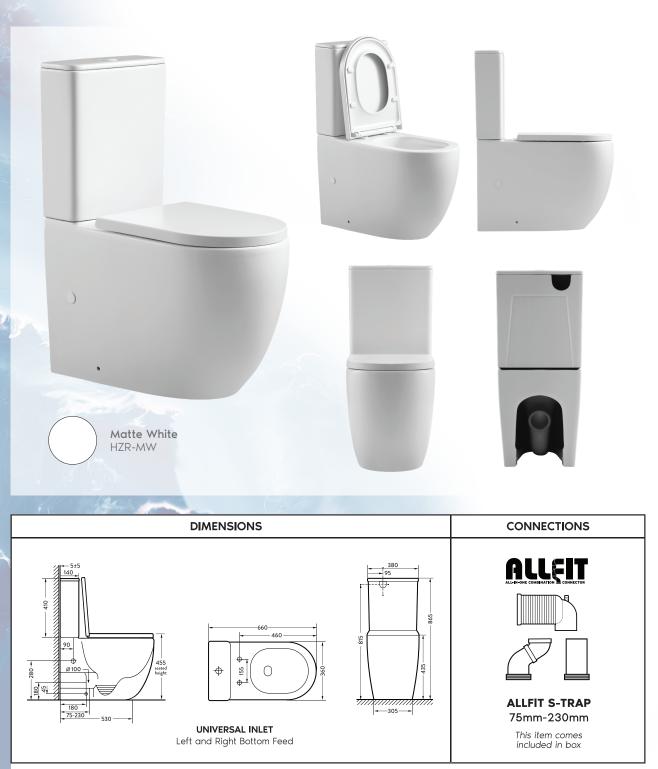

Including a specially designed drop zone to combat unwanted marking this toilet is undoubtedly the cleaner and better choice for your new bathroom install.

The S-trap offset is designed to work up to 225mm extension allowing for a larger range of install applications.

Rose Gold Button TZR-PB-RG

**Brushed Nickel Button** TZR-PB-BN

Chrome Button TZR-PB-CH

Gunmetal Button TZR-PB-GM

IMPORTANT: Dimensions provided are as accurate as possible at the time of publication and may vary within a reasonable tolerance range. Measurements are subject to change or cancellation as products are improved. No responsibility is assumed for use of superseded or voided dimensions. Be sure to measure product before installation and visit the Propel Industries website for the most up to date measurements - www.propelindustries.co.nz Version Date. 25/10/2023