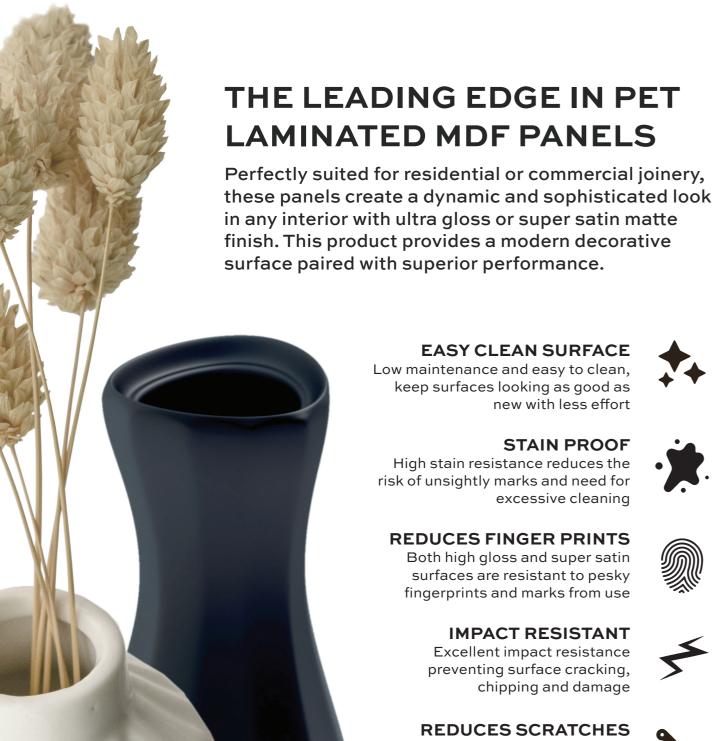

Distributed by



0800 427 335
orders@propelindustries.co.nz
propelindustries.co.nz









PET laminate provides an increadibly hard surface that reduces wear, abrasion and marring



## **MATCHING EDGE TAPE**

Easily finish all custom cut edges with matching edge tape providing an immaculate finish



## **MDF CORE**

For consistently flat panels without warping and clean cuts for impeccable construction



For more information got to https://www.propelindustries.co.nz









DE-GW-2412 Gloss White

DE-SSW-2412 Super Satin White \*Available soon



The images shown are intended as a reference only. Please be sure you view a physical sample for accurate colour matching.