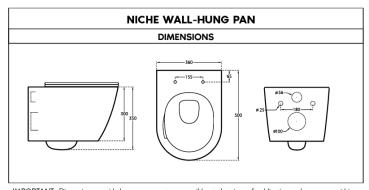

#### **Product Name**

Niche Wall Hung Pan

**Product Line** (from which the product is customised)

Niche

n/a

**Product Description** (measurements, materials, usage)

Zero Rim design Tornado Action Flush Non-marking design Soft close lid

Thin seat with easy button removable seat

IMPORTANT: Dimensions provided are as accurate as possible at the time of publication and may vary within a reasonable tolerance range. Measurements are subject to change or cancellation as products are improved. No responsibility is assumed for use of superseded or voided dimensions. Be sure to measure product before installation and visit the Propel Industries website for the most up to date measurements