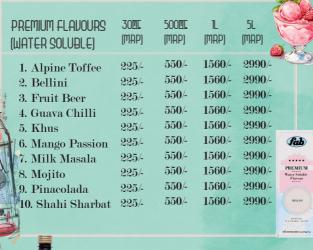

# WATER SOLUBLE FLAVOURS

**Vintage Vanilla:** This Range of water soluble vanilla flavours can be used in baked & non baked goods like cake, desserts, confectionery, ice cream, shakes etc.

**Premium water soluble:** This rage of premium water soluble flavours can be used for beverages, mocktails, sharbats, granitas, ice lollies, ice creams, shakes, icings, toppings, desserts etc.

These are concentrated, **Non-Alcoholic** & **Halal Certified Flavours**. The shelf life of these flavours is 2 years.

|                                                                                                                                                                                                    |                                                                                     |                                                                                          |                                                                                               |                                                                                                    | _          |
|----------------------------------------------------------------------------------------------------------------------------------------------------------------------------------------------------|-------------------------------------------------------------------------------------|------------------------------------------------------------------------------------------|-----------------------------------------------------------------------------------------------|----------------------------------------------------------------------------------------------------|------------|
| VINTAGE VANILLA SERIES<br>(WATER SOLUBLE)                                                                                                                                                          | 100 <u>MC</u><br>(MRP)                                                              | 500 <u>MC</u><br>(MRP)                                                                   | IL<br>(MRP)                                                                                   | 5L<br>(MRP)                                                                                        |            |
| 1. Vanilla 90 2. Vanilla Excellent 3. Vanilla No. 1 4. Creamy Vanilla BC 5. Vanilla 2020 6. White Vanilla 7. Vanilla Creme 8. French Vanilla Super 9. Vanilla Classic 10. Vanilla Natural WS Super | 45/-<br>55/-<br>75/-<br>115/-<br>115/-<br>130/-<br>155/-<br>170/-<br>210/-<br>710/- | 185/-<br>240/-<br>340/-<br>545/-<br>545/-<br>620/-<br>745/-<br>810/-<br>1025/-<br>3300/- | 350/-<br>465/-<br>660/-<br>1075/-<br>1075/-<br>1220/-<br>1470/-<br>1600/-<br>2030/-<br>6540/- | 1700/-<br>2270/-<br>3260/-<br>5320/-<br>5320/-<br>6064/-<br>7300/-<br>7960/-<br>10105/-<br>32588/- | - VANI 200 |